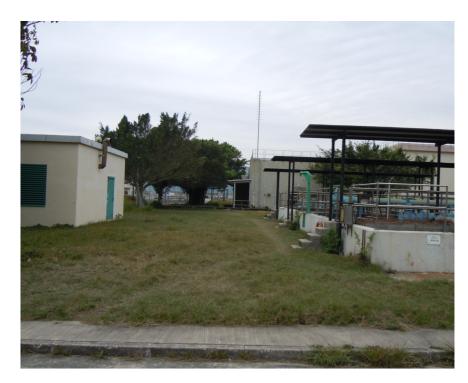

LR1 - Vegetation Within Existing Cheung Chau STW

LR2 - Shrubland / LCA2 - Shrubland LCA

LR4 - Coast / LCA9 - Natural Coastal Area LCA / VSR5 -Beach adjacent to Siu Kwai Wan

LR5 - Marine / LCA8 - Marine LCA / VSR3 - Adamasta Channel