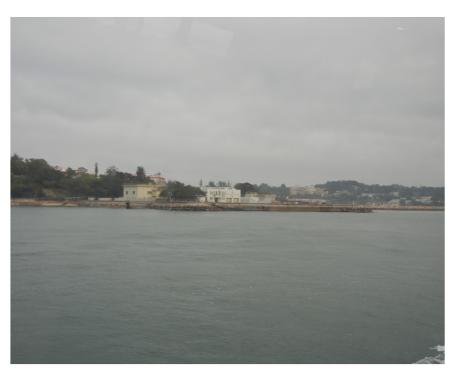

LR1 - Vegetation Within Existing Cheung Chau STW

LR2 - Shrubland / LCA2 - Shrubland LCA

LR4 - Coast / LCA9 - Natural Coastal Area LCA / VSR5 -Beach adjacent to Siu Kwai Wan

LR5 - Marine / LCA8 - Marine LCA / VSR3 - Adamasta Channel