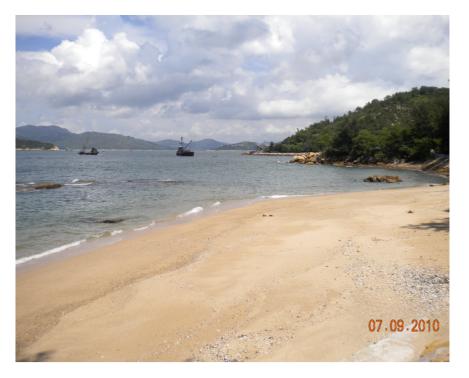

LR1 - Vegetation Within Existing Cheung Chau STW

LR2 - Shrubland / LCA2 - Shrubland LCA

LR4 - Coast / LCA9 - Natural Coastal Area LCA / VSR5 -Beach adjacent to Siu Kwai Wan

LR5 - Marine / LCA8 - Marine LCA / VSR3 - Adamasta Channel