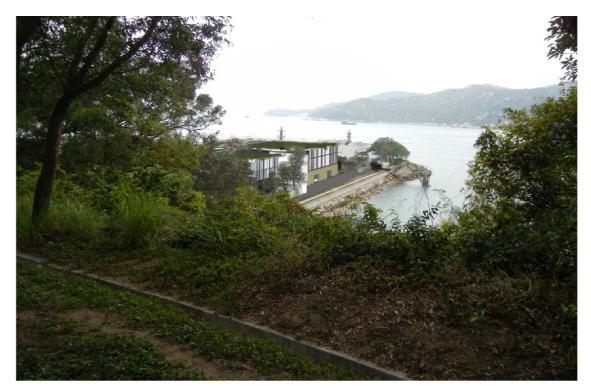

Existing View of the Cheung Chau STW

View of the Proposed Cheung Chau STW Upgrading - with visual mitigation measures - Day 1

View of the Proposed Cheung Chau STW Upgrading - without visual mitigation measures

Outlying Islands Sewerage Stage 2 - Upgrading of Cheung Chau Sewage Collection, Treatment and Disposal Facilities

| Title : | Photomontage of the Proposed<br>Cheung Chau STW<br>(View from VSR2) |
|---------|---------------------------------------------------------------------|
|         |                                                                     |