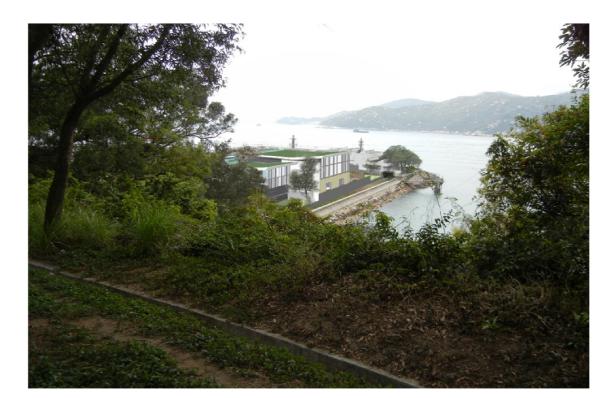

Existing View of the Cheung Chau STW

View of the Proposed Cheung Chau STW Upgrading - with visual mitigation measures - Day 1

View of the Proposed Cheung Chau STW Upgrading - without visual mitigation measures

View of the Proposed Cheung Chau STW Upgrading - with visual mitigation measures - Year 10

Agreement No. CE 15/2010 (DS)
Upgrading of Cheung Chau and Tai O Sewage Collection, Treatment and
Disposal Facilities - Design and Construction

Outlying Islands Sewerage Stage 2 - Upgrading of Cheung Chau Sewage Collection, Treatment and Disposal Facilities

| Title : | Photomontage of the Proposed<br>Cheung Chau STW<br>(View from VSR2) |
|---------|---------------------------------------------------------------------|
|         |                                                                     |