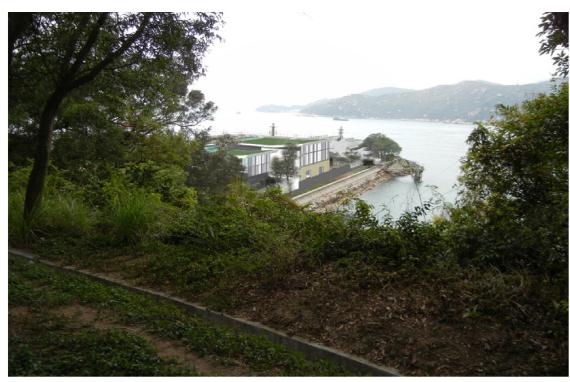

Existing View of the Cheung Chau STW

View of the Proposed Cheung Chau STW Upgrading - with visual mitigation measures - Day 1

View of the Proposed Cheung Chau STW Upgrading - without visual mitigation measures

Outlying Islands Sewerage Stage 2 - Upgrading of Cheung Chau Sewage Collection, Treatment and Disposal Facilities

| Title : | Photomontage of the Proposed<br>Cheung Chau STW<br>(View from VSR2) |
|---------|---------------------------------------------------------------------|
|         |                                                                     |