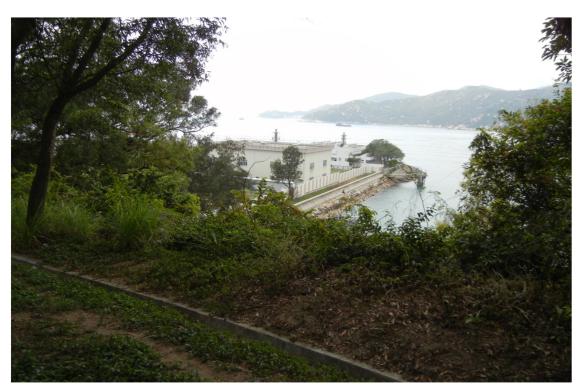

Existing View of the Cheung Chau STW

View of the Proposed Cheung Chau STW Upgrading - with visual mitigation measures - Day 1

View of the Proposed Cheung Chau STW Upgrading - without visual mitigation measures

Outlying Islands Sewerage Stage 2 - Upgrading of Cheung Chau Sewage Collection, Treatment and Disposal Facilities

| Title : | Photomontage of the Proposed<br>Cheung Chau STW<br>(View from VSR2) |
|---------|---------------------------------------------------------------------|
|         |                                                                     |