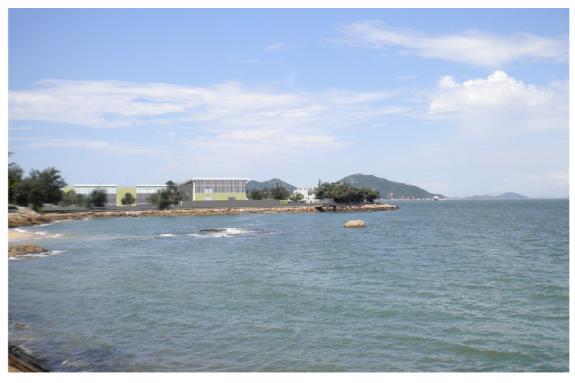

Outlying Islands Sewerage Stage 2 - Upgrading of Cheung Chau Sewage Collection, Treatment and Disposal Facilities

| Title : | Photomontage of the Proposed<br>Cheung Chau STW<br>(View from VSR5) |
|---------|---------------------------------------------------------------------|
|         |                                                                     |