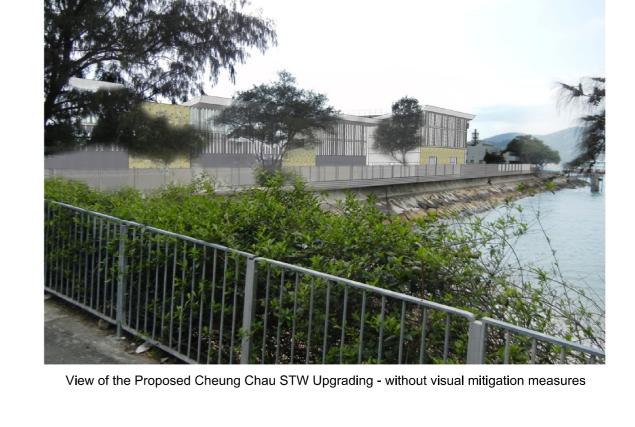

Existing View of the Cheung Chau STW

View of the Proposed Cheung Chau STW Upgrading - with visual mitigation measures - Day 1

View of the Proposed Cheung Chau STW Upgrading - with visual mitigation measures - Year 10