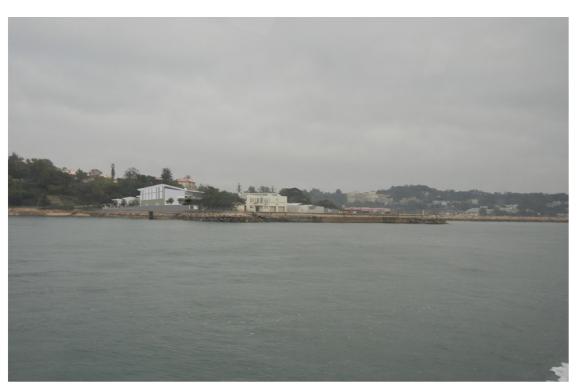

Existing View of the Cheung Chau STW

View of the Proposed Cheung Chau STW Upgrading - with visual mitigation measures - Day 1

View of the Proposed Cheung Chau STW Upgrading - without visual mitigation measures

Outlying Islands Sewerage Stage 2 -Upgrading of Cheung Chau Sewage Collection, Treatment and Disposal Facilities

| Title : | Photomontage of the Proposed<br>Cheung Chau STW<br>(View from VSR3) |          |      |
|---------|---------------------------------------------------------------------|----------|------|
| Date :  | August 2013                                                         | Figure : | 11.9 |