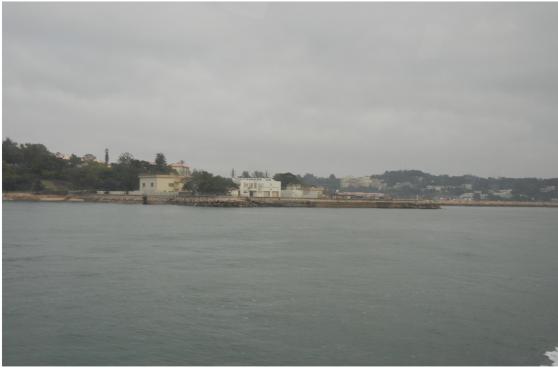

Existing View of the Cheung Chau STW

View of the Proposed Cheung Chau STW Upgrading - with visual mitigation measures - Day 1

View of the Proposed Cheung Chau STW Upgrading - without visual mitigation measures

Outlying Islands Sewerage Stage 2 -Upgrading of Cheung Chau Sewage Collection, Treatment and Disposal Facilities

| Title : | Photomontage of the Proposed<br>Cheung Chau STW<br>(View from VSR3) |          |      |
|---------|---------------------------------------------------------------------|----------|------|
| Date :  | August 2013                                                         | Figure : | 11.9 |