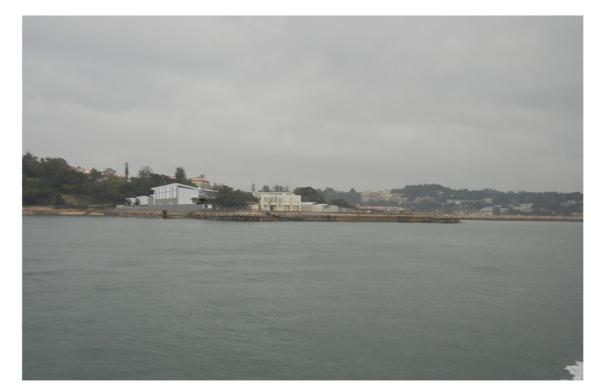

Existing View of the Cheung Chau STW

View of the Proposed Cheung Chau STW Upgrading - with visual mitigation measures - Day 1

View of the Proposed Cheung Chau STW Upgrading - without visual mitigation measures

View of the Proposed Cheung Chau STW Upgrading - with visual mitigation measures - Year 10

Agreement No. CE 15/2010 (DS)
Upgrading of Cheung Chau and Tai O Sewage Collection, Treatment and
Disposal Facilities - Design and Construction

Outlying Islands Sewerage Stage 2 -Upgrading of Cheung Chau Sewage Collection, Treatment and Disposal Facilities

| Title : | Photomontage of the Proposed<br>Cheung Chau STW<br>(View from VSR3) |          |      |
|---------|---------------------------------------------------------------------|----------|------|
| Date :  | August 2013                                                         | Figure : | 11.9 |