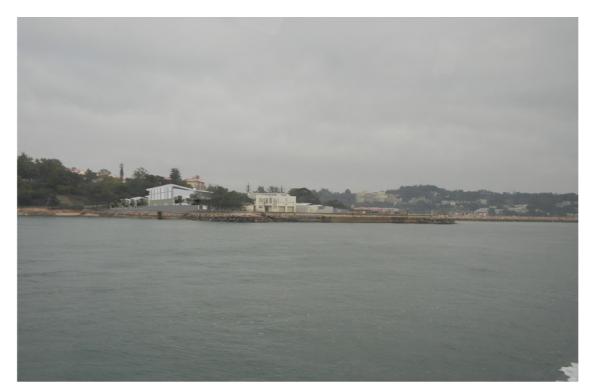

View of the Proposed Cheung Chau STW Upgrading - with visual mitigation measures - Year 10

Agreement No. CE 15/2010 (DS)
Upgrading of Cheung Chau and Tai O Sewage Collection, Treatment and
Disposal Facilities - Design and Construction

Outlying Islands Sewerage Stage 2 -Upgrading of Cheung Chau Sewage Collection, Treatment and Disposal Facilities

| Title : | Photomontage of the Proposed<br>Cheung Chau STW<br>(View from VSR3) |          |      |
|---------|---------------------------------------------------------------------|----------|------|
| Date :  | August 2013                                                         | Figure : | 11.9 |