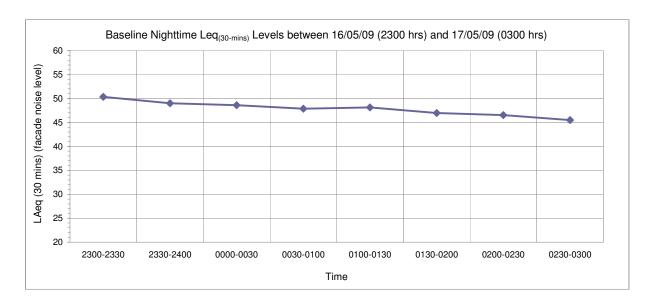

## Results of Additional Noise Survey During Night-time Period between 19/05/2009 and 22/05/2009 near the Industrial Sites