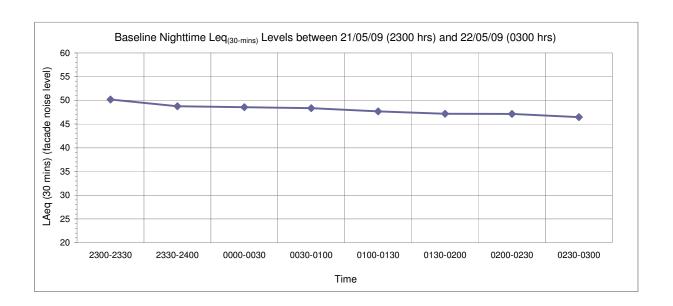

## Results of Additional Noise Survey During Night-time Period between 19/05/2009 and 22/05/2009 near the Industrial Sites