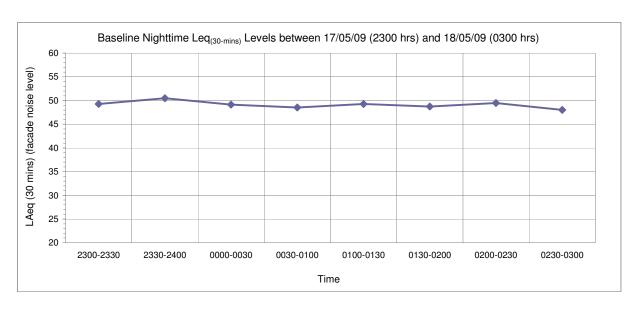

## Results of Additional Noise Survey During Night-time Period between 19/05/2009 and 22/05/2009 near the Industrial Sites