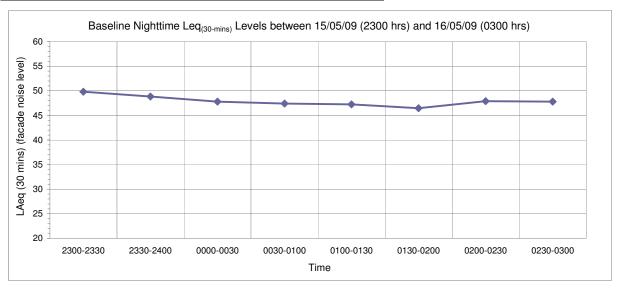

## Results of Additional Noise Survey During Night-time Period between 19/05/2009 and 22/05/2009 near the Industrial Sites