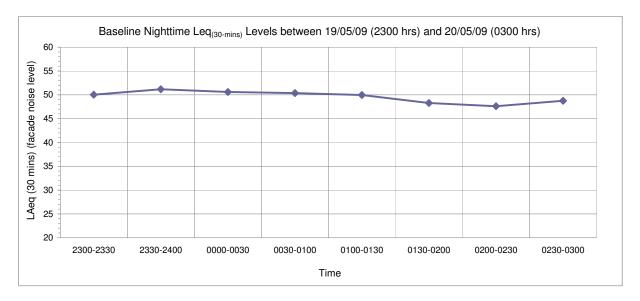

## Results of Additional Noise Survey During Night-time Period between 19/05/2009 and 22/05/2009 near the Industrial Sites