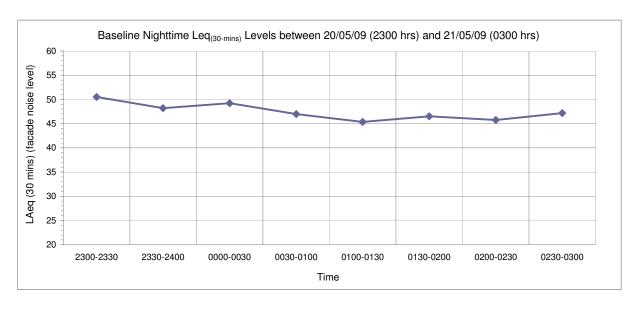

## Results of Additional Noise Survey During Night-time Period between 19/05/2009 and 22/05/2009 near the Industrial Sites