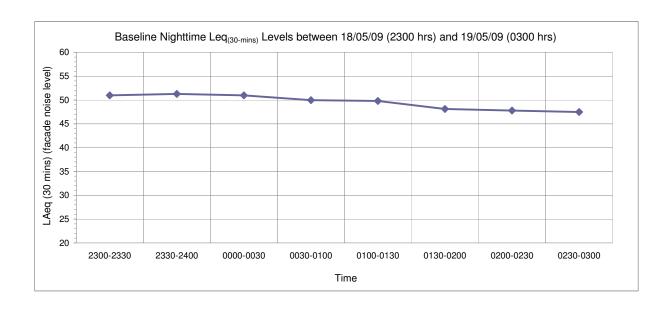

## Results of Additional Noise Survey During Night-time Period between 19/05/2009 and 22/05/2009 near the Industrial Sites