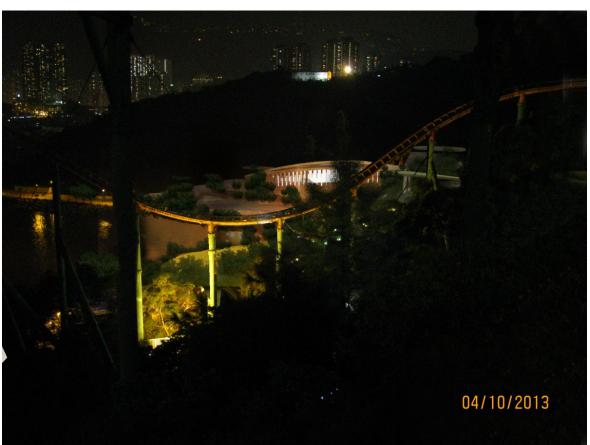

Vantage Point G: Existing view (nighttime)

Vantage Point G: Day 1 of operation without mitigation measures (nighttime)

Vantage Point G: Day 1 of operation with mitigation measures (nighttime)

Vantage Point G: Year 10 of operation with mitigation measures (nighttime)