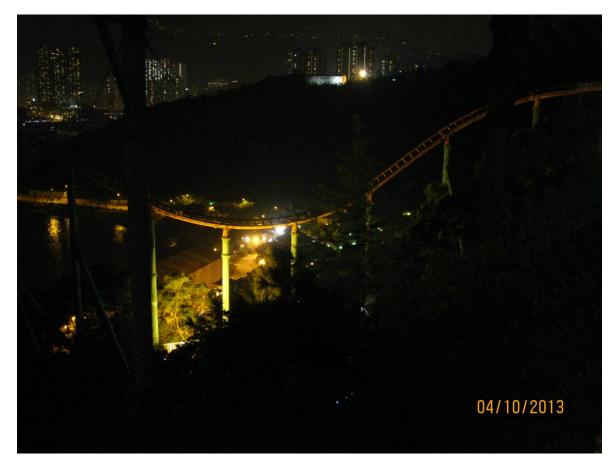

Vantage Point G: Existing view (nighttime)

Vantage Point G: Day 1 of operation without mitigation measures (nighttime)

Vantage Point G: Day 1 of operation with mitigation measures (nighttime)

Vantage Point G: Year 10 of operation with mitigation measures (nighttime)