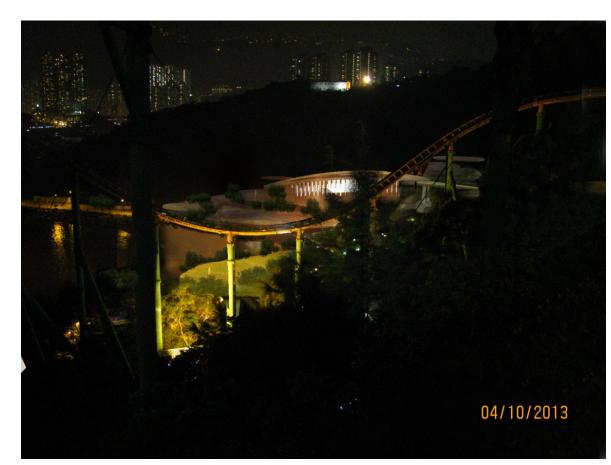

Vantage Point G: Existing view (nighttime)

Vantage Point G: Day 1 of operation without mitigation measures (nighttime)

Vantage Point G: Day 1 of operation with mitigation measures (nighttime)

Vantage Point G: Year 10 of operation with mitigation measures (nighttime)