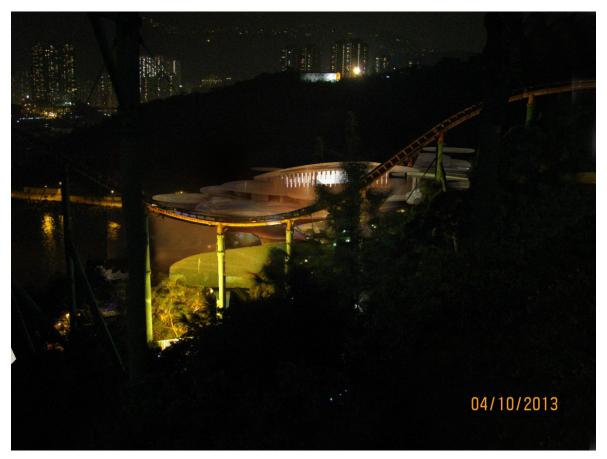

Vantage Point G: Existing view (nighttime)

Vantage Point G: Day 1 of operation without mitigation measures (nighttime)

Vantage Point G: Day 1 of operation with mitigation measures (nighttime)

Vantage Point G: Year 10 of operation with mitigation measures (nighttime)