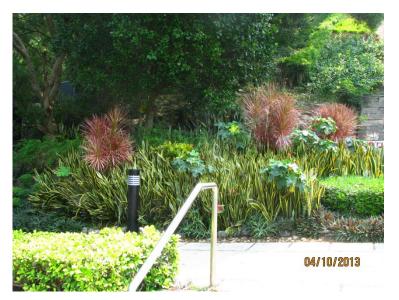

LR1.1 – Tall shrubland

LR1.2 – Shrubland

LR1.4 – Woodland

LR2.1 – Plantation on modified slopes

LR2.2 – Roadside planting

LR2.3 – Amenity planting

LR3.1 – Floral species of conservation interest

LR4.1 – Coastal open water

PHOTOGRAPHS OF LANDSCAPE RESOURCES (SHEET 1 OF 2)

| Describes Name |     | PRE    |              | P3  |  |
|----------------|-----|--------|--------------|-----|--|
| Scale at A1    |     | Status |              | Rev |  |
| Dwg check      | FW  |        | Approved     | AFK |  |
| Drawn          | PKC |        | Coordination | FW  |  |
| Designed       | PKC |        | Eng check    | FW  |  |

## FIGURE 12.6a