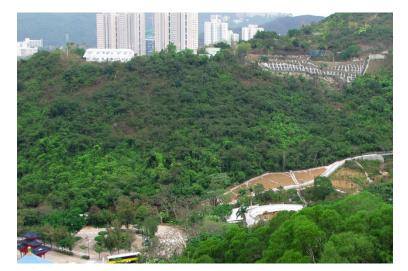

LR1.1 – Tall shrubland

LR1.2 – Shrubland

LR1.4 – Woodland

LR2.1 – Plantation on modified slopes

LR2.2 – Roadside planting

LR2.3 – Amenity planting

LR3.1 – Floral species of conservation interest

LR4.1 – Coastal open water