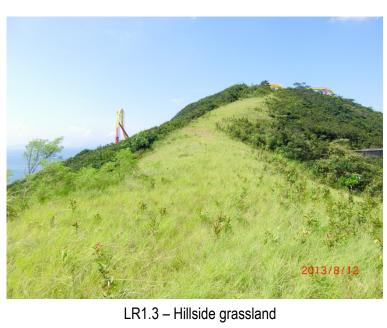

LR1.1 – Tall shrubland

LR1.2 – Shrubland

LR1.4 – Woodland

LR2.1 – Plantation on modified slopes

LR2.2 – Roadside planting

LR2.3 – Amenity planting

LR3.1 – Floral species of conservation interest

LR4.1 – Coastal open water