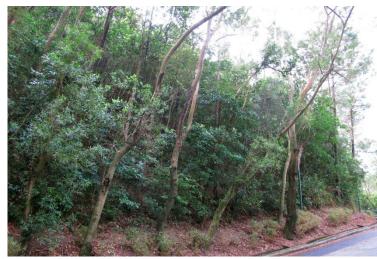

LR1.1 – Tall shrubland

LR1.2 – Shrubland

LR1.4 – Woodland

LR2.1 – Plantation on modified slopes

LR2.2 – Roadside planting

LR2.3 – Amenity planting

LR3.1 – Floral species of conservation interest

LR4.1 – Coastal open water

PHOTOGRAPHS OF LANDSCAPE RESOURCES (SHEET 1 OF 2)

| Describes Name |     | PRE    |              | P3  |  |
|----------------|-----|--------|--------------|-----|--|
| Scale at A1    |     | Status |              | Rev |  |
| Dwg check      | FW  |        | Approved     | AFK |  |
| Drawn          | PKC |        | Coordination | FW  |  |
| Designed       | PKC |        | Eng check    | FW  |  |

## FIGURE 12.6a