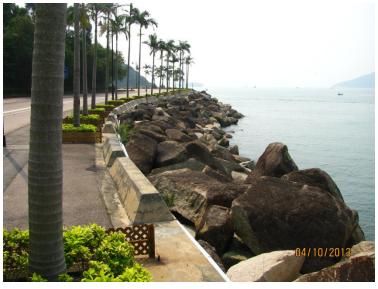

LR1.1 – Tall shrubland

LR1.2 – Shrubland

LR1.4 – Woodland

LR2.1 – Plantation on modified slopes

LR2.2 – Roadside planting

LR2.3 – Amenity planting

LR3.1 – Floral species of conservation interest

LR4.1 – Coastal open water

PHOTOGRAPHS OF LANDSCAPE RESOURCES (SHEET 1 OF 2)

| Describes Name |     | PRE    |              | P3  |  |
|----------------|-----|--------|--------------|-----|--|
| Scale at A1    |     | Status |              | Rev |  |
| Dwg check      | FW  |        | Approved     | AFK |  |
| Drawn          | PKC |        | Coordination | FW  |  |
| Designed       | PKC |        | Eng check    | FW  |  |

## FIGURE 12.6a