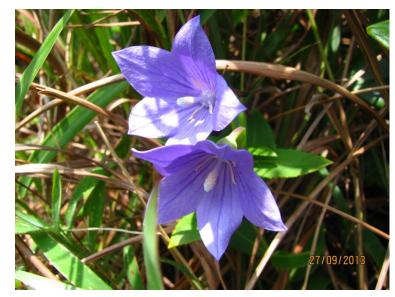

LR1.1 – Tall shrubland

LR1.2 – Shrubland

LR1.4 – Woodland

LR2.1 – Plantation on modified slopes

LR2.2 – Roadside planting

LR2.3 – Amenity planting

LR3.1 – Floral species of conservation interest

LR4.1 – Coastal open water

PHOTOGRAPHS OF LANDSCAPE RESOURCES (SHEET 1 OF 2)

| Describes Name |     | PRE    |              | P3  |  |
|----------------|-----|--------|--------------|-----|--|
| Scale at A1    |     | Status |              | Rev |  |
| Dwg check      | FW  |        | Approved     | AFK |  |
| Drawn          | PKC |        | Coordination | FW  |  |
| Designed       | PKC |        | Eng check    | FW  |  |

## FIGURE 12.6a