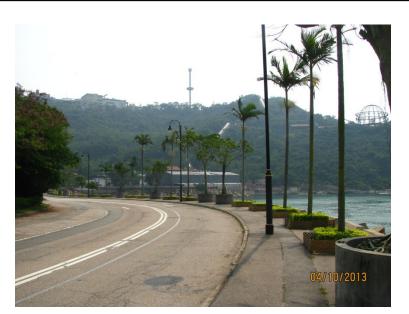

Existing view from VSR3.4: from the hill top of Ap Lei Pai

Existing view from VSR3.5: from hill top of Brick Hill

Existing view from VSR4.1: from pedestrian walkway of Shum Wan Road

Existing view from VSR4.2: from pedestrian walkway beside roundabout at the end of Ap Lei Chau Praya Road