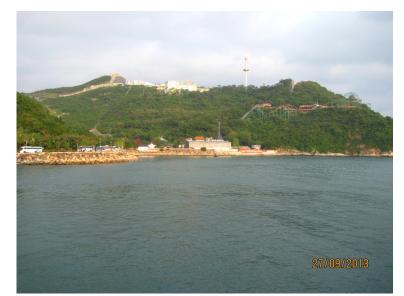

Existing view from VSR4.3: from the end of the southern breakwater in Aberdeen South Typhoon Shelter

Key to symbols

TAI SHUE WAN DEVELOPMENT AT OCEAN PARK

**EXISTING VIEWS OF VISUAL SENSITIVE RECEIVERS** (SHEET 2 OF 2)