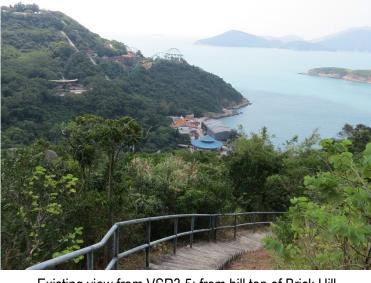

Existing view from VSR3.4: from the hill top of Ap Lei Pai

Existing view from VSR3.5: from hill top of Brick Hill

Existing view from VSR4.1: from pedestrian walkway of Shum Wan Road

Existing view from VSR4.2: from pedestrian walkway beside roundabout at the end of Ap Lei Chau Praya Road