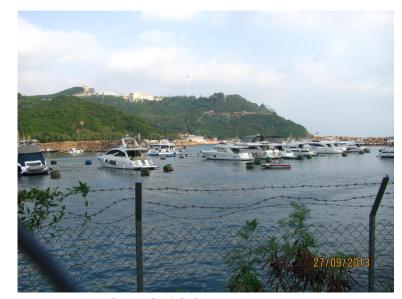

Existing view from VSR4.3: from the end of the southern breakwater in Aberdeen South Typhoon Shelter

Key to symbols

TAI SHUE WAN DEVELOPMENT AT OCEAN PARK

**EXISTING VIEWS OF VISUAL SENSITIVE RECEIVERS** (SHEET 2 OF 2)