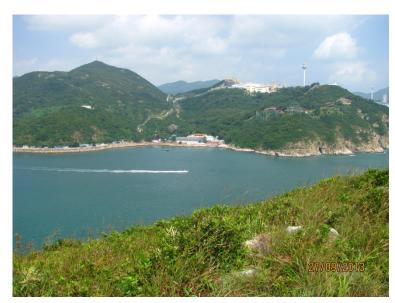

Existing view from VSR3.4: from the hill top of Ap Lei Pai

Existing view from VSR3.5: from hill top of Brick Hill

Existing view from VSR4.1: from pedestrian walkway of Shum Wan Road

Existing view from VSR4.2: from pedestrian walkway beside roundabout at the end of Ap Lei Chau Praya Road