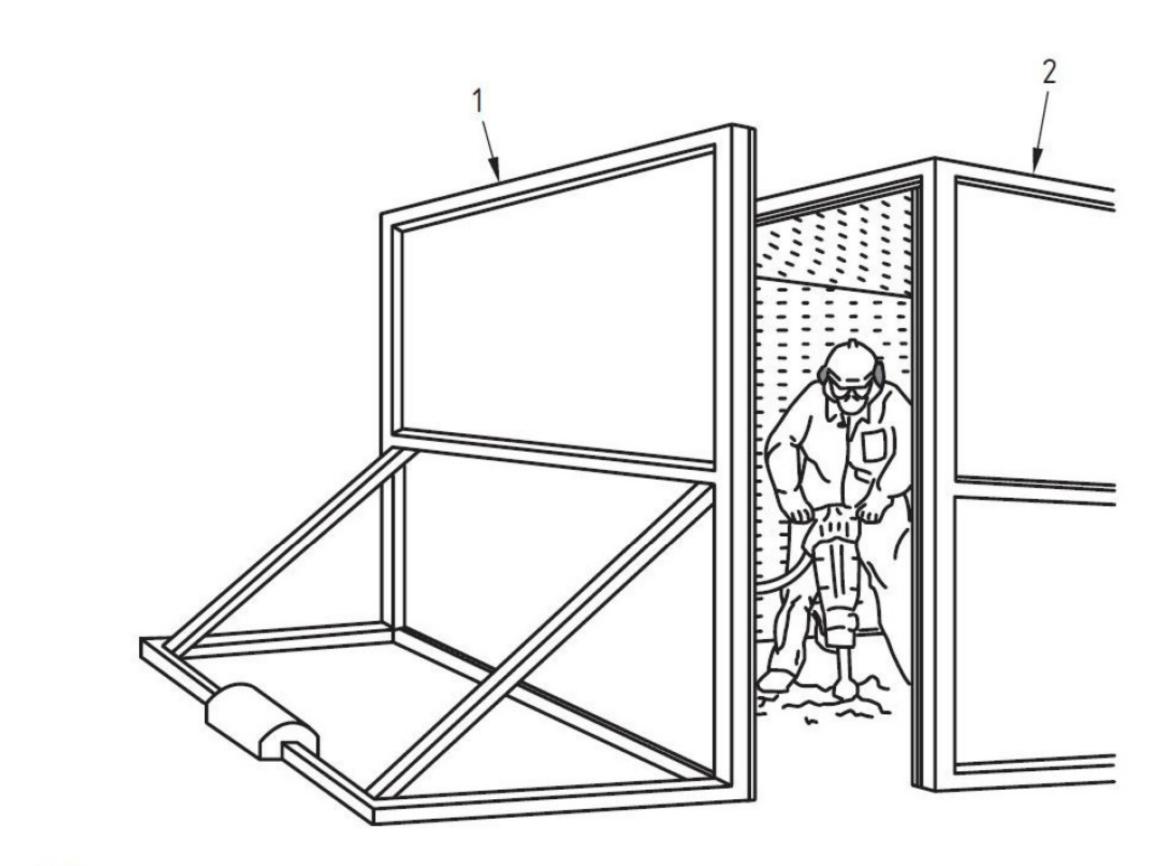

## Key

- Acoustic screen 1
- Acoustic shed 2

Source: BS 5228-1:2009 Code of practice for noise and vibration control on construction and open sites - Part 1: Noise

| Notes                                               |            |       |             |              |                                     |              |  |
|-----------------------------------------------------|------------|-------|-------------|--------------|-------------------------------------|--------------|--|
|                                                     |            |       |             |              |                                     |              |  |
|                                                     |            |       |             |              |                                     |              |  |
|                                                     |            |       |             |              |                                     |              |  |
|                                                     |            |       |             |              |                                     |              |  |
|                                                     |            |       |             |              |                                     |              |  |
|                                                     |            |       |             |              |                                     |              |  |
|                                                     |            |       |             |              |                                     |              |  |
|                                                     |            |       |             |              |                                     |              |  |
| Key to symbols                                      |            |       |             |              |                                     |              |  |
|                                                     |            |       |             |              |                                     |              |  |
|                                                     |            |       |             |              |                                     |              |  |
|                                                     |            |       |             |              |                                     |              |  |
|                                                     |            |       |             |              |                                     |              |  |
|                                                     |            |       |             |              |                                     |              |  |
|                                                     |            |       |             |              |                                     |              |  |
|                                                     |            |       |             |              |                                     |              |  |
|                                                     |            |       |             |              |                                     |              |  |
|                                                     |            |       |             |              |                                     |              |  |
|                                                     |            |       |             |              |                                     |              |  |
|                                                     |            |       |             |              |                                     |              |  |
|                                                     |            |       |             |              |                                     |              |  |
|                                                     |            |       |             |              |                                     |              |  |
|                                                     |            |       |             |              |                                     |              |  |
|                                                     |            |       |             |              |                                     |              |  |
| Reference drawings                                  |            |       |             |              |                                     |              |  |
|                                                     |            |       |             |              |                                     |              |  |
|                                                     |            |       |             |              |                                     |              |  |
|                                                     |            |       |             |              |                                     |              |  |
|                                                     |            |       |             |              |                                     |              |  |
|                                                     |            |       |             |              |                                     |              |  |
|                                                     |            | I     | 1           |              |                                     |              |  |
|                                                     |            |       |             |              |                                     |              |  |
|                                                     |            |       |             |              |                                     |              |  |
|                                                     |            |       |             |              |                                     |              |  |
| -                                                   |            |       |             |              |                                     |              |  |
| Rev                                                 | Date       | Drawn | Description |              |                                     | Ch'k'd App'd |  |
|                                                     |            |       |             |              |                                     |              |  |
|                                                     |            |       |             | 10           | /F Two Landmark<br>0 How Ming Stree | et           |  |
| Kwun Tong, Kowloon<br>Hong Kong<br>T +852 2825 5757 |            |       |             |              |                                     |              |  |
| Mott MacDonald +482 2827 1823<br>www.motmac.com.hk  |            |       |             |              |                                     |              |  |
| Client                                              |            |       |             |              |                                     |              |  |
| Cherit                                              |            |       |             | At The       | 5                                   |              |  |
|                                                     | 6          |       | 0811        |              | <b>在</b><br>注海洋公園                   |              |  |
|                                                     |            |       | long Kong   |              | 香港海洋公園                              |              |  |
| House                                               |            |       |             |              |                                     |              |  |
| Project                                             |            |       |             |              |                                     |              |  |
| TAI SHUE WAN DEVELOPMENT                            |            |       |             |              |                                     |              |  |
| AT OCEAN PARK                                       |            |       |             |              |                                     |              |  |
|                                                     |            |       |             |              |                                     |              |  |
| Title                                               |            |       |             |              |                                     |              |  |
|                                                     |            |       |             |              |                                     |              |  |
| SCHEMATIC CONFIGURATION                             |            |       |             |              |                                     |              |  |
| OF MOVABLE NOISE BARRIERS                           |            |       |             |              |                                     |              |  |
|                                                     |            |       |             |              |                                     |              |  |
| Desig                                               |            |       |             | Eng check    |                                     |              |  |
| Draw                                                |            |       |             | Coordination |                                     |              |  |
| -                                                   | at A1      |       | Status      | Approved     | Rev                                 |              |  |
|                                                     |            |       |             |              |                                     |              |  |
| Draw                                                | FIGURE 5.6 |       |             |              |                                     |              |  |