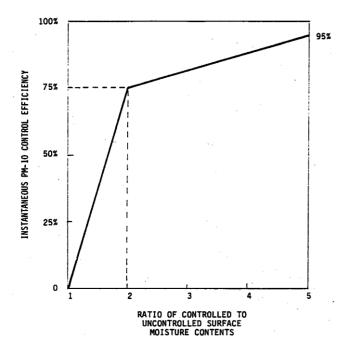

1_2000/normals_e.htm)}$ 

[2] Estimated by Engineer

[3] The assumptions provided are for the purpose of assessment predictions only. Actual figures would be defined in the detailed design stage.

By applying the Equation (3-2) with the above assumptions,

Dust suppression efficiency =  $100 - 0.8 \times (0.25916 \times 70 \times t) / 1.75$  [t = time between application, hr]

Therefore,

For watering once per hour (i.e. t = 1 hour), the estimated dust suppression efficiency is 91.7%.

## **Calculation of Watering Efficiency (for Stockpile)**

With reference to Cowherd et al., "Control of Open Fugitive Dust Sources, EPA-450/3-88-008, U.S. Environmental Protection Agency, Research Triangle Park, NC, percentage of dust mitigation efficiency is calculated from Equation (3-3) and Figure 3-3:



 $C = 75 \times (M-1) \quad \text{[for } 1 \le M \le 2\text{]}$ 

C = 62 + 6.7M [for  $2 \le M \le 5$ ]

where

c = In

Instanteous control efficiency (%)

M = Ratio of controlled to uncontrolled surface moisture contents

According to the Equation (3-3), by increasing the surface moisture content by a ratio of 1.67 would achieve 50% dust suppression efficiency:

Dust suppression efficiency =  $75 \times (1.67 - 1) = 50\%$ 

## Watering Intensity

Given

Area of Stockpile =  $15657.3 \text{ m}^2$ Dry Fill Density =  $1700 \text{ kg/m}^3$ Uncontrolled Surface Moisture Content = 2 %Controlled Surface Moisture Content = 3.3 %

Assume

Depth of Water Penetrated into Stockpile = 0.02 m see Note [1]

Therefore,

Weight of Uncontrolled Wet Stockpile Surface =  $15657.3 \times 1700 \times 0.02 /