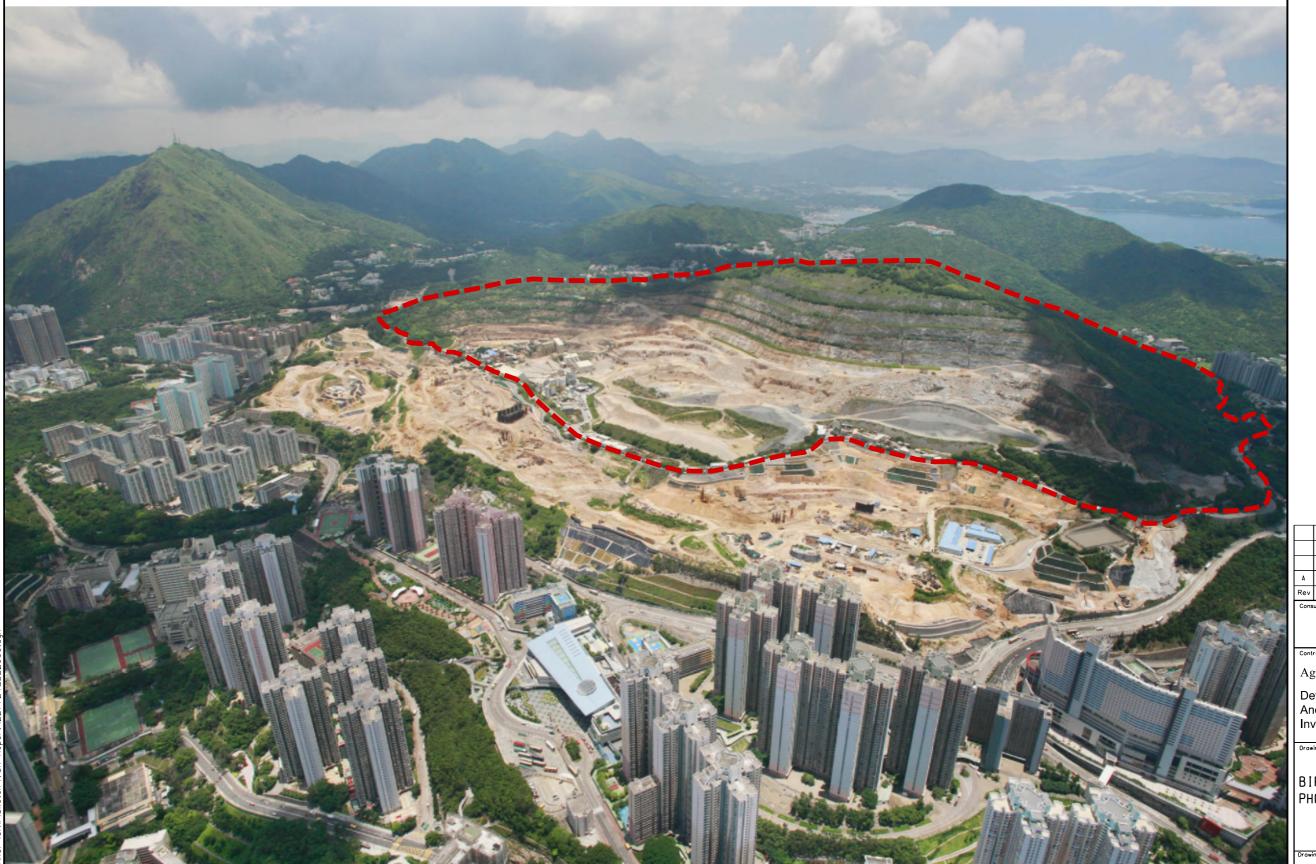

## BIRD EYE VIEW PHOTOGRAPHY

| Drawing n          | 227724/L/2000 |               |              |             |  |
|--------------------|---------------|---------------|--------------|-------------|--|
| Drawn<br>CN        | Date<br>03/13 | Checked<br>CL | Apr<br>SY    | proved<br>C |  |
| Scale 1:30000 @A3  |               | Status        | PREL IMINARY |             |  |
| CORVEIGHT DECERVED |               |               |              |             |  |