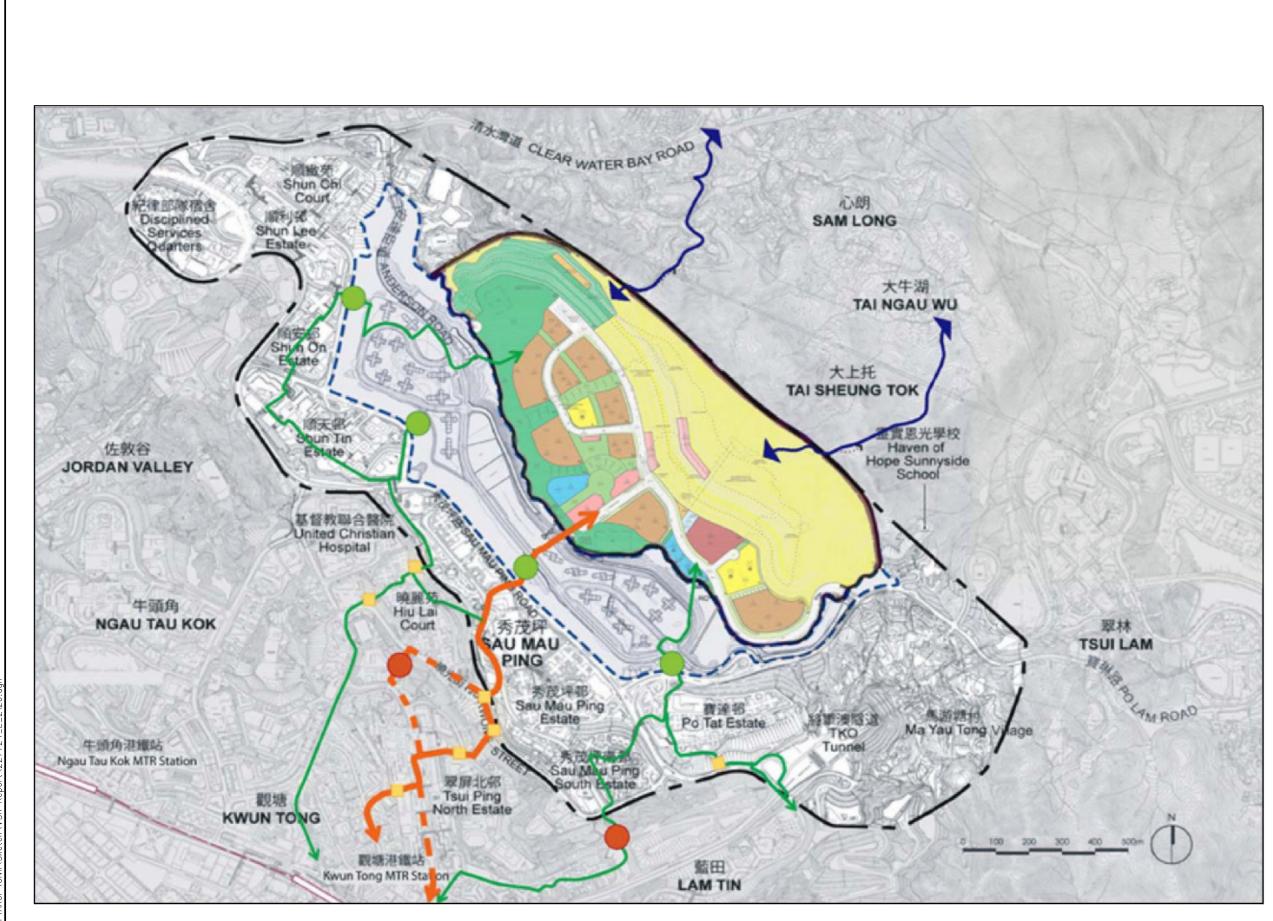

DO NOT SCALE DRAWING. CHECK ALL DIMENSIONS ON SITE. ALL RIGHTS RESERVED. © OVE ARUP & PARTNERS HONG KONG LIMITED.

| Leger     | ut.                         |                                                       |  |  |
|-----------|-----------------------------|-------------------------------------------------------|--|--|
|           | 安建臣道發展                      | DAR                                                   |  |  |
|           | 研究地點                        | Study Site                                            |  |  |
| 0         | 研究範圍                        | Study Area                                            |  |  |
|           | 港鐵-穀塘線                      | MTR - Kwun Tong Line                                  |  |  |
| ←→ 建議行人路線 |                             | Proposed Pedestrian<br>Route                          |  |  |
| +         | 建議優先興建的<br>行人路線             | Proposed Pedestrian<br>Route with Priority            |  |  |
|           | 代替行人諸緣                      | Alternative<br>Pedestrian Route                       |  |  |
|           | 擬議行人天橋連<br>升降機塔             | Proposed Footbridge<br>with Lift Tower                |  |  |
|           | 擬議自動電梯                      | Proposed Escalator                                    |  |  |
| •         | 安達臣還發展已<br>規劃的行人天橋<br>連升降機塔 | Footootbridge with Lift<br>Tower Planned under<br>DAR |  |  |
| +         | 違足徑                         | Hiking Trail                                          |  |  |

## ARUP

Contract No. and Title

Agreement No. CE 18/2012(CE)

Development of Anderson Road Quarry -Investigation

Drawing title

| PEDEST                                                     | RIAN          | CON | NECTIO                 | ٩S       | PLAN        |  |  |  |
|------------------------------------------------------------|---------------|-----|------------------------|----------|-------------|--|--|--|
| Drowing no. 227724/L/2120                                  |               |     |                        |          |             |  |  |  |
| Drawn<br>RY                                                | Dote<br>03/13 |     | Checked<br>CL          | Ap<br>SY | proved<br>C |  |  |  |
| Scale N.T.S.                                               |               |     | Stotus<br>PREL IMINARY |          |             |  |  |  |
| COPYRIGHT RESERVED                                         |               |     |                        |          |             |  |  |  |
| 生木工程拓展署<br>Civil Engineering and<br>Development Department |               |     |                        |          |             |  |  |  |