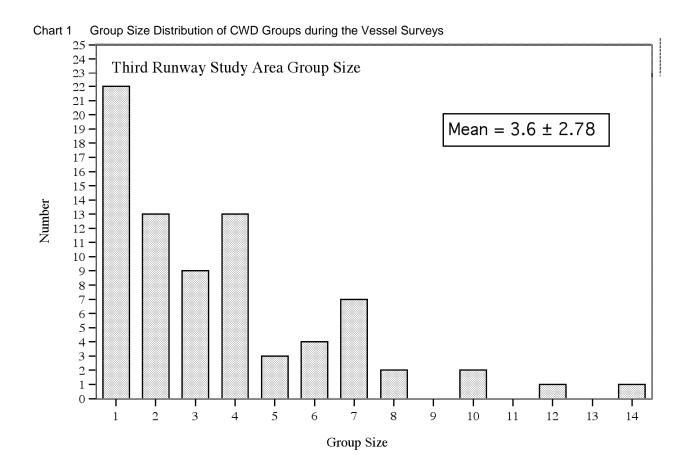

## Appendix 13.7 Dolphin Vessel Survey Result

Table 1: CWD Sightings Obtained between October 2012 and November 2013

| Date      | Sightings<br>Record Number | Time of<br>Sighting | Group Size | Location of<br>Sighting | Beaufort Sea<br>State | Perpendicular<br>Sighting<br>Distance |
|-----------|----------------------------|---------------------|------------|-------------------------|-----------------------|---------------------------------------|
| 11-Oct-12 | 1                          | 1353                | 4          | AIRPORT NORTH           | 2                     | 42                                    |
| 11-Oct-12 | 1                          | 1025                | 4          | AIRPORT WEST            | 2                     | 440                                   |
| 11-Oct-12 | 2                          | 1143                | 3          | AIRPORT NORTH           | 2                     | ND                                    |
| 30-Oct-12 | 1                          | 1337                | 4          | AIRPORT NORTH           | 2                     | 186                                   |
| 1-Nov-12  | 1                          | 0851                | 7          | AIRPORT WEST            | 2                     | 106                                   |
| 1-Nov-12  | 2                          | 1000                | 1          | AIRPORT WEST            | 3                     | 64                                    |
| 1-Nov-12  | 3                          | 1103                | 3          | AIRPORT NORTH           | 4                     | 136                                   |
| 1-Nov-12  | 4                          | 1200                | 14         | AIRPORT NORTH           | 2                     | 65                                    |
| 1-Nov-12  | 5                          | 1327                | 7          | AIRPORT NORTH           | 2                     | 101                                   |
| 1-Nov-12  | 6                          | 1403                | 1          | AIRPORT NORTH           | 2                     | 797                                   |
| 7-Nov-12  | 1                          | 1123                | 5          | AIRPORT NORTH           | 4                     | 167                                   |
| 7-Nov-12  | 2                          | 1247                | 1          | AIRPORT NORTH           | 3                     | 133                                   |
| 14-Nov-12 | 1                          | 1014                | 1          | AIRPORT NORTH           | 3                     | 86                                    |
| 14-Nov-12 | 2                          | 1256                | 7          | AIRPORT NORTH           | 3                     | 64                                    |
| 22-Nov-12 | 1                          | 1501                | 2          | AIRPORT NORTH           | 2                     | ND                                    |
| 4-Dec-12  | 1                          | 1437                | 2          | AIRPORT WEST            | 3                     | ND                                    |
| 15-Dec-12 | 1                          | 1148                | 1          | AIRPORT WEST            | 2                     | 199                                   |
| 22-Dec-12 | 1                          | 1116                | 1          | AIRPORT NORTH           | 4                     | 41                                    |
| 7-Jan-13  | 1                          | 1029                | 4          | AIRPORT WEST            | 3                     | 347                                   |
| 17-Jan-13 | 1                          | 1015                | 8          | AIRPORT NORTH           | 1                     | 86                                    |
| 17-Jan-13 | 2                          | 1038                | 3          | AIRPORT NORTH           | 2                     | ND                                    |
| 17-Jan-13 | 3                          | 1226                | 3          | AIRPORT NORTH           | 2                     | 214                                   |
| 17-Jan-13 | 4                          | 1428                | 5          | AIRPORT NORTH           | 2                     | 242                                   |
| 21-Jan-13 | 1                          | 1152                | 3          | AIRPORT NORTH           | 1                     | 146                                   |
| 21-Jan-13 | 2                          | 1251                | 1          | AIRPORT NORTH           | 1                     | 387                                   |
| 5-Mar-13  | 1                          | 1025                | 3          | AIRPORT NORTH           | 1                     | 814                                   |
| 12-Apr-13 | 1                          | 1207                | 8          | AIRPORT NORTH           | 3                     | 53                                    |
| 16-Apr-13 | 1                          | 1404                | 2          | AIRPORT NORTH           | 2                     | 238                                   |
| 18-Apr-13 | 1                          | 1316                | 6          | AIRPORT WEST            | 2                     | 408                                   |
| 13-May-13 | 1                          | 1401                | 4          | AIRPORT NORTH           | 1                     | 88                                    |
| 20-May-13 | 1                          | 1129                | 4          | AIRPORT NORTH           | 3                     | 48                                    |
| 24-May-13 | 1                          | 1022                | 2          | AIRPORT NORTH           | 1                     | 259                                   |
| 24-May-13 | 2                          | 1153                | 2          | AIRPORT NORTH           | 1                     | ND                                    |
| 21-Jun-13 | 1                          | 0941                | 4          | AIRPORT NORTH           | 1                     | 115                                   |
| 21-Jun-13 | 2                          | 1223                | 1          | AIRPORT NORTH           | 2                     | 151                                   |
| 21-Jun-13 | 3                          | 1247                | 3          | AIRPORT NORTH           | 2                     | 22                                    |
| 21-Jun-13 | 4                          | 1442                | 4          | AIRPORT WEST            | 1                     | 339                                   |
| 08-Jul-13 | 1                          | 0946                | 4          | AIRPORT NORTH           | 2                     | 217                                   |

| Date      | Sightings<br>Record Number | Time of<br>Sighting | Group Size | Location of<br>Sighting | Beaufort Sea<br>State | Perpendicular<br>Sighting<br>Distance |
|-----------|----------------------------|---------------------|------------|-------------------------|-----------------------|---------------------------------------|
| 08-Jul-13 | 2                          | 1009                | 6          | AIRPORT NORTH           | 1                     | ND                                    |
| 08-Jul-13 | 3                          | 1150                | 1          | AIRPORT NORTH           | 1                     | 566                                   |
| 12-Jul-13 | 1                          | 0923                | 12         | AIRPORT WEST            | 2                     | 385                                   |
| 12-Jul-13 | 2                          | 1114                | 1          | AIRPORT WEST            | 2                     | 242                                   |
| 12-Jul-13 | 3                          | 1206                | 1          | AIRPORT NORTH           | 2                     | 150                                   |
| 12-Jul-13 | 4                          | 1240                | 3          | AIRPORT NORTH           | 2                     | 201                                   |
| 05-Aug-13 | 1                          | 1035                | 2          | AIRPORT WEST            | 1                     | 860                                   |
| 05-Aug-13 | 2                          | 1101                | 1          | AIRPORT NORTH           | 2                     | ND                                    |
| 05-Aug-13 | 3                          | 1108                | 1          | AIRPORT NORTH           | 2                     | ND                                    |
| 05-Aug-13 | 4                          | 1116                | 4          | AIRPORT NORTH           | 2                     | 236                                   |
| 05-Aug-13 | 5                          | 1230                | 1          | AIRPORT WEST            | 2                     | ND                                    |
| 05-Aug-13 | 6                          | 1243                | 2          | AIRPORT NORTH           | 2                     | 88                                    |
| 05-Aug-13 | 7                          | 1300                | 1          | AIRPORT NORTH           | 2                     | 477                                   |
| 05-Aug-13 | 8                          | 1555                | 2          | AIRPORT NORTH           | 3                     | ND                                    |
| 09-Aug-13 | 1                          | 1156                | 6          | AIRPORT NORTH           | 2                     | 283                                   |
| 20-Aug-13 | 1                          | 0947                | 7          | AIRPORT NORTH           | 2                     | 498                                   |
| 22-Aug-13 | 1                          | 1032                | 2          | AIRPORT NORTH           | 2                     | 111                                   |
| 22-Aug-13 | 2                          | 1135                | 3          | AIRPORT NORTH           | 3                     | 107                                   |
| 03-Sep-13 | 1                          | 1228                | 7          | AIRPORT NORTH           | 2                     | 537                                   |
| 09-Sep-13 | 1                          | 1333                | 1          | AIRPORT WEST            | 2                     | 132                                   |
| 09-Sep-13 | 2                          | 1453                | 4          | AIRPORT NORTH           | 2                     | ND                                    |
| 13-Sep-13 | 1                          | 1200                | 2          | AIRPORT NORTH           | 2                     | 95                                    |
| 25-Sep-13 | 1                          | 1021                | 2          | AIRPORT NORTH           | 3                     | 5                                     |
| 25-Sep-13 | 2                          | 1246                | 1          | AIRPORT NORTH           | 4                     | 108                                   |
| 18-Oct-13 | 1                          | 1327                | 5          | AIRPORT NORTH           | 3                     | 150                                   |
| 18-Oct-13 | 2                          | 1627                | 1          | AIRPORT WEST            | 2                     | ND                                    |
| 23-Oct-13 | 1                          | 1015                | 7          | AIRPORT NORTH           | 2                     | 165                                   |
| 23-Oct-13 | 2                          | 1318                | 1          | AIRPORT NORTH           | 3                     | 248                                   |
| 23-Oct-13 | 3                          | 1554                | 2          | AIRPORT WEST            | 3                     | ND                                    |
| 29-Oct-13 | 1                          | 1156                | 1          | AIRPORT NORTH           | 2                     | ND                                    |
| 29-Oct-13 | 2                          | 1240                | 1          | AIRPORT WEST            | 2                     | ND                                    |
| 29-Oct-13 | 3                          | 1259                | 10         | AIRPORT WEST            | 2                     | ND                                    |
| 6-Nov-13  | 1                          | 1044                | 10         | AIRPORT NORTH           | 3                     | 81                                    |
| 6-Nov-13  | 2                          | 1426                | 2          | AIRPORT WEST            | 2                     | 67                                    |
| 20-Nov-13 | 1                          | 1212                | 6          | AIRPORT NORTH           | 3                     | 25                                    |
| 20-Nov-13 | 2                          | 1314                | 1          | AIRPORT NORTH           | 2                     | 78                                    |
| 20-Nov-13 | 3                          | 1519                | 4          | AIRPORT NORTH           | 2                     | 155                                   |
| 22-Nov-13 | 1                          | 1115                | 7          | AIRPORT WEST            | 2                     | 480                                   |
| 22-Nov-13 | 1                          | 1128                | 4          | AIRPORT NORTH           | 2                     | 280                                   |