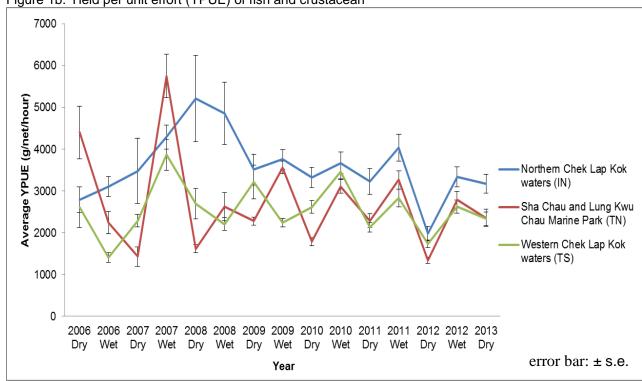

## Appendix 14.1 Annex B Literature Review of CMP Trawling Survey Data from 2006-2013

Figure 1a: Catch per unit effort (CPUE) of fish and crustacean

Figure 1b: Yield per unit effort (YPUE) of fish and crustacean