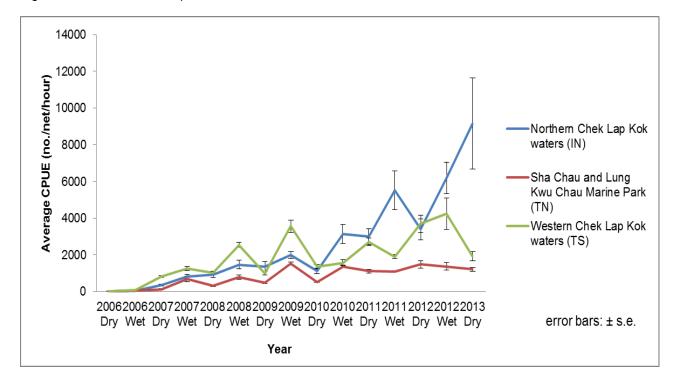

Appendix 14.1 Annex B Literature Review of CMP Trawling Survey Data from 2006-2013

Figure 2a: CPUE of other species

Figure 2a: YPUE of other species

Source of raw data: CEDD Contaminated Mud Pit EM&A data 2006-2013.