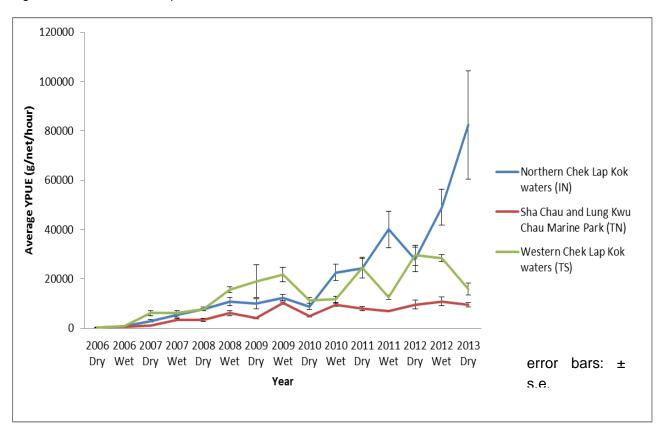

Appendix 14.1 Annex B Literature Review of CMP Trawling Survey Data from 2006-2013

Figure 2a: CPUE of other species

Figure 2a: YPUE of other species

Source of raw data: CEDD Contaminated Mud Pit EM&A data 2006-2013.