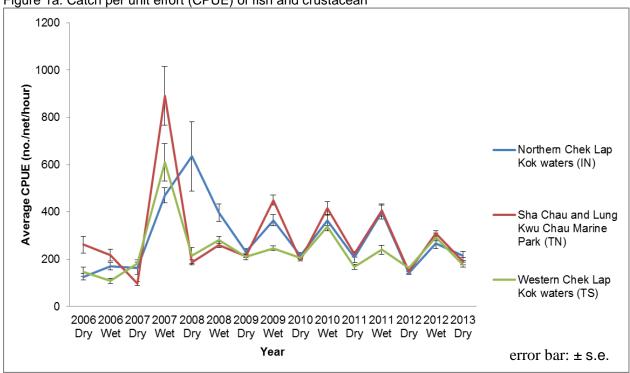

## Appendix 14.1 Annex B Literature Review of CMP Trawling Survey Data from 2006-2013

Figure 1a: Catch per unit effort (CPUE) of fish and crustacean

Figure 1b: Yield per unit effort (YPUE) of fish and crustacean