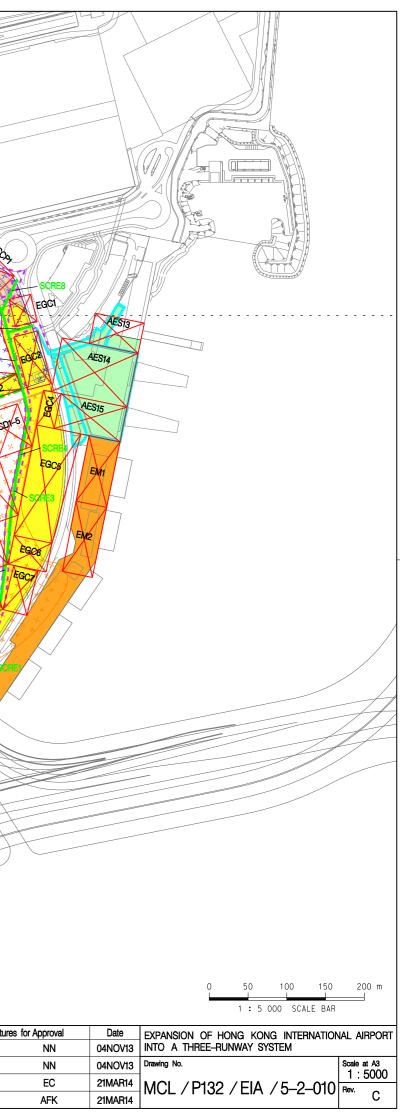

| A                 |                                       |                                                                                                                                               | 811000 E                                  |                                                                                                                        |                                                     |                                                      |                              |                                             |                                       |                                                |
|-------------------|---------------------------------------|-----------------------------------------------------------------------------------------------------------------------------------------------|-------------------------------------------|------------------------------------------------------------------------------------------------------------------------|-----------------------------------------------------|------------------------------------------------------|------------------------------|---------------------------------------------|---------------------------------------|------------------------------------------------|
|                   | K                                     |                                                                                                                                               |                                           |                                                                                                                        |                                                     |                                                      |                              |                                             | K                                     |                                                |
|                   |                                       |                                                                                                                                               |                                           |                                                                                                                        |                                                     |                                                      |                              |                                             |                                       |                                                |
| 1                 | pt                                    |                                                                                                                                               |                                           |                                                                                                                        |                                                     |                                                      |                              |                                             |                                       |                                                |
|                   |                                       |                                                                                                                                               |                                           |                                                                                                                        |                                                     |                                                      |                              | RDS                                         |                                       | SCRE10 P23                                     |
|                   |                                       | H                                                                                                                                             | $\langle \langle \langle \rangle \rangle$ |                                                                                                                        |                                                     |                                                      |                              | 1705                                        | THDA                                  | 02-3 500                                       |
| 8200              | <u>00 N</u>                           |                                                                                                                                               |                                           |                                                                                                                        |                                                     | - <b>1</b>                                           |                              |                                             |                                       |                                                |
| LE                | Gend:                                 | 0                                                                                                                                             | 1                                         |                                                                                                                        |                                                     |                                                      |                              |                                             |                                       | * * * * * * * * * * * * * * * * * * *          |
| =                 |                                       | PROPOSED ELEVATED ROAD NETV                                                                                                                   | VORK                                      |                                                                                                                        |                                                     |                                                      | UANT                         |                                             |                                       | NCD2-2×                                        |
|                   |                                       | PROPOSED AT-GRADE ROAD<br>EXISTING T2 BUILDING                                                                                                | \                                         |                                                                                                                        |                                                     |                                                      |                              |                                             | TRD3 X X X X X                        | EGOST EGOST                                    |
|                   |                                       | INDICATIVE T2 EXPANSION AREA                                                                                                                  |                                           |                                                                                                                        | ABTH                                                |                                                      |                              |                                             | A A A A A A A A A A A A A A A A A A A | XXXX                                           |
| 21                |                                       | OTHER AIRPORT FACILITIES RELATE                                                                                                               | ed wori                                   | κs                                                                                                                     | Financial                                           |                                                      |                              |                                             | A X X X X X                           | XXXXXXXXXXXXXXXXXXXXXXXXXXXXXXXXXXXXXX         |
| 21                |                                       | TEMPORARY CAR PARK IN NCD                                                                                                                     |                                           |                                                                                                                        |                                                     |                                                      |                              |                                             | TROZ                                  |                                                |
|                   |                                       | TEMPORARY ROAD DIVERSION                                                                                                                      | 1                                         |                                                                                                                        | ł                                                   |                                                      |                              |                                             |                                       | × X X X X X X X X X X X X X X X X X X X        |
|                   |                                       | AFFECTED PORTION OF<br>EXISTING SKY CITY CAR PARK                                                                                             | $\geq$                                    |                                                                                                                        | $\rightarrow$                                       |                                                      |                              | ALL HE                                      | TCPN                                  |                                                |
|                   |                                       | AFFECTED PORTION OF EXISTING                                                                                                                  |                                           |                                                                                                                        |                                                     |                                                      |                              |                                             |                                       | SCREE T                                        |
|                   |                                       | AFFECTED PORTION OF EXISTING                                                                                                                  | MCT                                       |                                                                                                                        |                                                     |                                                      | A                            |                                             | TROY                                  | PN+2                                           |
|                   |                                       | AFFECTED PORTION OF<br>EXISTING GOLF COURSE                                                                                                   | /                                         |                                                                                                                        |                                                     |                                                      | M-2                          |                                             | TT X X                                | PN-1 + NOSCI                                   |
|                   |                                       | EXISTING SKYPIER                                                                                                                              |                                           |                                                                                                                        |                                                     |                                                      |                              |                                             |                                       |                                                |
|                   |                                       | INDICATIVE NCD AREA FOR PHASE                                                                                                                 |                                           |                                                                                                                        |                                                     |                                                      |                              |                                             |                                       |                                                |
|                   |                                       | INDICATIVE NCD AREA FOR PHASE                                                                                                                 |                                           |                                                                                                                        | n n                                                 |                                                      |                              |                                             |                                       |                                                |
|                   |                                       | REPROVISIONED SKY CITY ROAD E<br>(INDICATIVE)                                                                                                 |                                           |                                                                                                                        |                                                     |                                                      |                              |                                             |                                       |                                                |
| <i>с</i> .        | 173                                   | INTERIM MAINTENANCE FACILITY<br>(INDICATIVE)                                                                                                  |                                           |                                                                                                                        |                                                     |                                                      |                              |                                             |                                       |                                                |
|                   | $\bigtriangledown$                    | POTENTIAL DUST EMISSION SOURC<br>(AREA SOURCE)                                                                                                | ж                                         |                                                                                                                        | HH HH                                               |                                                      |                              |                                             |                                       |                                                |
|                   |                                       | POTENTIAL DUST EMISSION SOURC<br>(LINE SOURCE)                                                                                                | æ                                         |                                                                                                                        |                                                     |                                                      |                              |                                             |                                       |                                                |
|                   |                                       |                                                                                                                                               | _                                         |                                                                                                                        |                                                     |                                                      |                              |                                             |                                       |                                                |
|                   | A                                     |                                                                                                                                               | ~                                         |                                                                                                                        |                                                     |                                                      |                              |                                             |                                       |                                                |
|                   | )//                                   |                                                                                                                                               | F                                         |                                                                                                                        |                                                     |                                                      |                              |                                             |                                       |                                                |
|                   |                                       |                                                                                                                                               |                                           |                                                                                                                        |                                                     |                                                      |                              |                                             |                                       |                                                |
|                   | / /                                   |                                                                                                                                               |                                           |                                                                                                                        |                                                     | Ya M                                                 |                              |                                             |                                       |                                                |
| Copyring that the | ght in this docu<br>e recipient shall | ument and all proprietary rights in the information it contains belong<br>hold it in confidence and shall not duplicate or otherwise reproduc | to the AA. It is<br>e it in whole or i    | a condition of the supply of this document, in whatever<br>in part, nor disclose its contents without the written cons | torm,<br>ent of the AA                              | P                                                    |                              |                                             | M// B//1                              |                                                |
| Rev.              | Date<br>04NOV13                       | Description FIRST ISSUE                                                                                                                       | Checked<br>MCD                            |                                                                                                                        |                                                     | m                                                    |                              | LOCATIONS OF POTENTIA                       | AL CONSTRUCTION DUST                  | Consultant's Signature                         |
| В                 | 30JAN14<br>06MAR14                    | GENERAL REVISION GENERAL REVISION                                                                                                             | NN<br>HC                                  | 香港 HONG KONG                                                                                                           |                                                     | ott MacDonald                                        |                              | SOURCES FROM INDICA                         | TIVE AREA FOR THE                     | Checkers                                       |
|                   |                                       |                                                                                                                                               |                                           | 台湾 INTERNATIONAL<br>図際機場 AIRPORT<br>AlportAuthothy H6A Town;198y Pleas Read, Hong Kong Kong Kong Kong Kong Kong Kong K | ARUP<br>Atkins China Limited<br>Clymene Enterprises | Deltares<br>Ecosystems Limited<br>SDA Marine Limited | Urbis Limited<br>URS Limited | ADVANCED WORKS OF T<br>ITT AND NCD WORKS (T | THE 12 EXPANSION,<br>TER 1)           | Design Supervisor<br>Authorised Representative |
| Filenan           | ne: J:\3088                           | 875\REPORT\ENV\EIA\140321\MCL-P132-EIA-5-2-010                                                                                                |                                           |                                                                                                                        |                                                     |                                                      |                              |                                             | ,                                     | 1                                              |