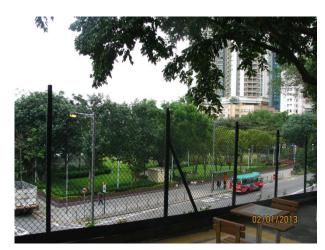

LR1 – Cadogan Street Temporary Garden – overall view

LR1 – Tree Planting in Cadogan Street Temporary Garden

LR2 – Roadside Vegetation – trees near roadside

Key to symbols Reference drawings APR 13 PK FOR SUBMISSION JAN 13 PK FIRST ISSUE