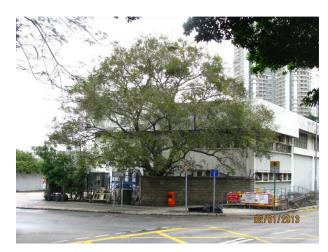

LR1 – Cadogan Street Temporary Garden – overall view

LR1 – Tree Planting in Cadogan Street Temporary Garden

LR2 – Roadside Vegetation – trees near roadside

Key to symbols Reference drawings APR 13 PK FOR SUBMISSION JAN 13 PK FIRST ISSUE