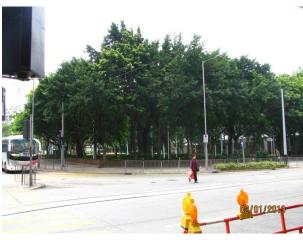

LR1 – Cadogan Street Temporary Garden – overall view

LR1 – Tree Planting in Cadogan Street Temporary Garden

LR2 – Roadside Vegetation – trees near roadside

Key to symbols Reference drawings APR 13 PK FOR SUBMISSION JAN 13 PK FIRST ISSUE