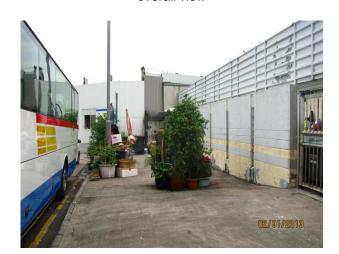

Number

FIGURE 10.5

LR2 – Roadside Vegetation – potted plants outside refuse collection point