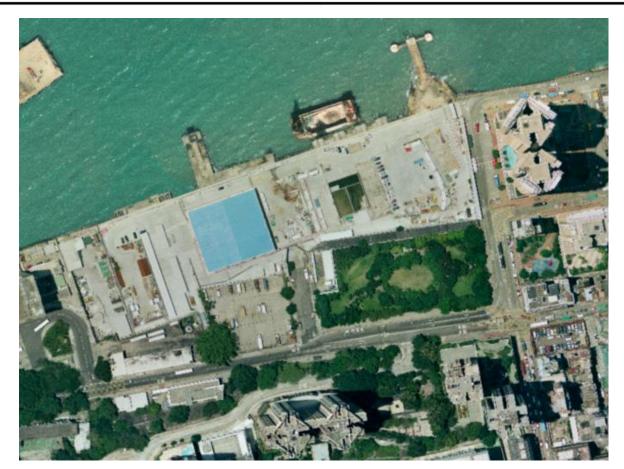

Existing View of the Landscape Assessment Area

Landscape Assessment Area at Day 1 upon Completion of the Project with Mitigation Measures under Reprovisioning Option A

Landscape Assessment Area at Day 1 upon Completion of the Project without Mitigation Measures