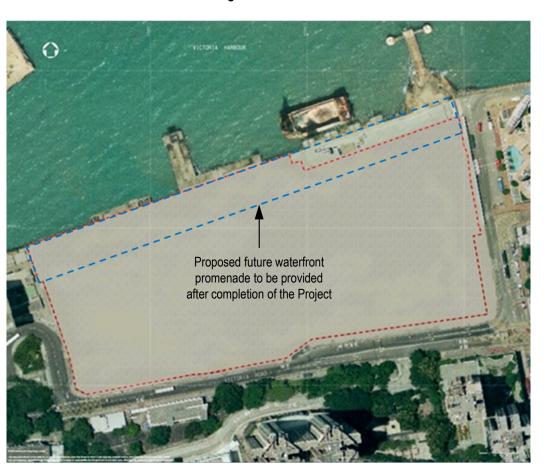

Landscape Assessment Area at Day 1 upon Completion of the Project with Mitigation Measures under Reprovisioning Options B and C

## Note

- The location of the proposed future waterfront promenade as shown in the photomontages is only indicative and is subject to review.
- The landscape treatment as shown in the photomontages only serves the purpose of illustrating possible effect of proposed landscape mitigation measures and is subject to review
- The location and landscape design of the proposed future waterfront promenade are subject to review and will be included in the landscape plan to be submitted to Environmental Protection Department.

## Key to symbol

New tree to be planted in the proposed future waterfront promenade

Reference drawin

|     | ı      |       |                |        | r     |
|-----|--------|-------|----------------|--------|-------|
|     |        |       |                |        |       |
|     |        |       |                |        |       |
|     |        |       |                |        |       |
| P2  | DEC 14 | PK    | FOR SUBMISSION | EC     | AFK   |
| P1  | APR 13 | PK    | FOR SUBMISSION | CC     | AFK   |
| Rev | Date   | Drawn | Description    | Ch'k'd | App'd |