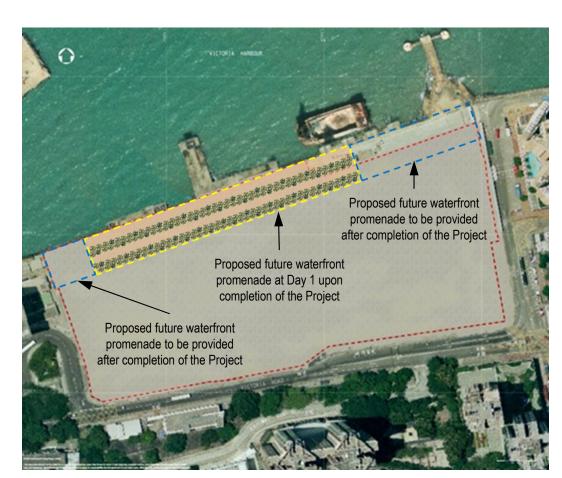

Existing View of the Landscape Assessment Area

Landscape Assessment Area at Day 1 upon Completion of the Project with Mitigation Measures under Reprovisioning Option A

Landscape Assessment Area at Day 1 upon Completion of the Project without Mitigation Measures

Landscape Assessment Area at Day 1 upon Completion of the Project with Mitigation Measures under Reprovisioning Options B and C

## Note

- The location of the proposed future waterfront promenade as shown in the photomontages is only indicative and is subject to review.
- The landscape treatment as shown in the photomontages only serves the purpose of illustrating possible effect of proposed landscape mitigation measures and is subject to review
- The location and landscape design of the proposed future waterfront promenade are subject to review and will be included in the landscape plan to be submitted to Environmental Protection Department.

## Key to symbol

New tree to be planted in the proposed future waterfront promenade

Reference drawin

|     | ı      |       |                |        | r     |
|-----|--------|-------|----------------|--------|-------|
|     |        |       |                |        |       |
|     |        |       |                |        |       |
|     |        |       |                |        |       |
| P2  | DEC 14 | PK    | FOR SUBMISSION | EC     | AFK   |
| P1  | APR 13 | PK    | FOR SUBMISSION | CC     | AFK   |
| Rev | Date   | Drawn | Description    | Ch'k'd | App'd |