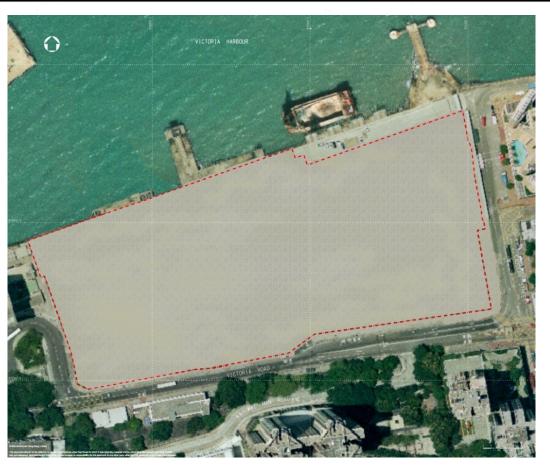

Existing View of the Landscape Assessment Area

Landscape Assessment Area at Day 1 upon Completion of the Project with Mitigation Measures under Reprovisioning Option A

Landscape Assessment Area at Day 1 upon Completion of the Project without Mitigation Measures