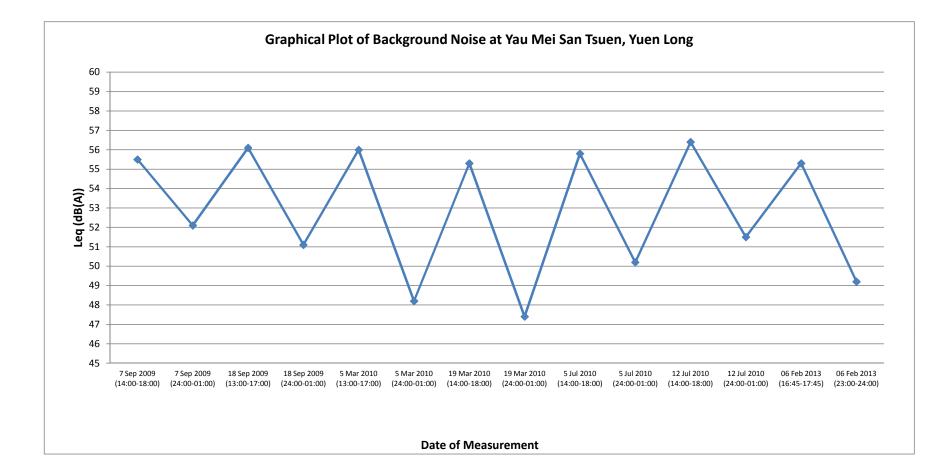

## Appendix 4-1

Background Noise Level of the Project Site and Field Visit Records



Note: Measurements were performed in a Free-field situation, no façade collection (+3dB(A)) were applied.

| Date                     | Noise Measurement and<br>Observed Dominant Noise<br>Source            | Observation/ Remark                                                                                                                                           |
|--------------------------|-----------------------------------------------------------------------|---------------------------------------------------------------------------------------------------------------------------------------------------------------|
| 26 Feb., 2009<br>(Thur.) | -                                                                     | Identification of industrial site location.