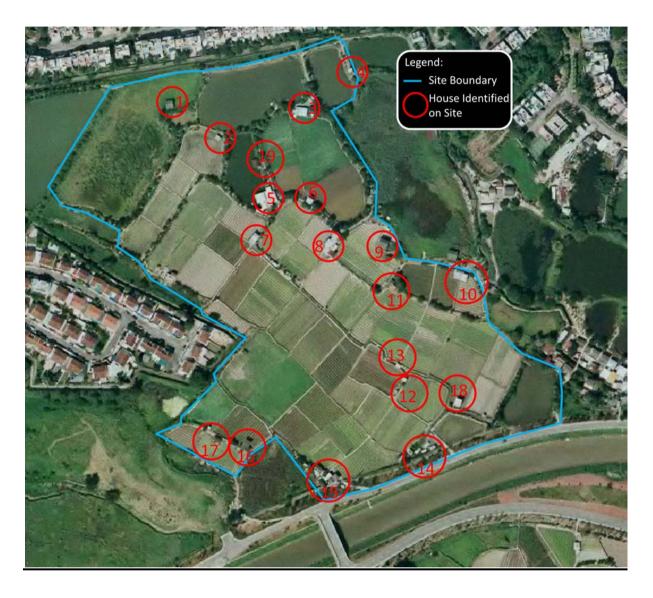

## Location of Existing Structures found on Site

Field survey was conducted in 2011 to identify the condition and occupancy of village houses and other facilities found on site. Structures identified on site are illustrated below:

## Condition of Existing Structures and Sewerage System

Table below summarized the occupancy of the structures found on site and the respective sewage treatment method from these structures. The survey results suggested that 10 houses are occupied for residential use while 8 houses (i.e. House No. 3, 5, 7, 8, 9, 10, 15 and 18) and 2 toilets i.e. No. 6 and 13 are discharged directly into the existing ponds, fields and watercourses without any treatment and while the others are treated by septic tanks