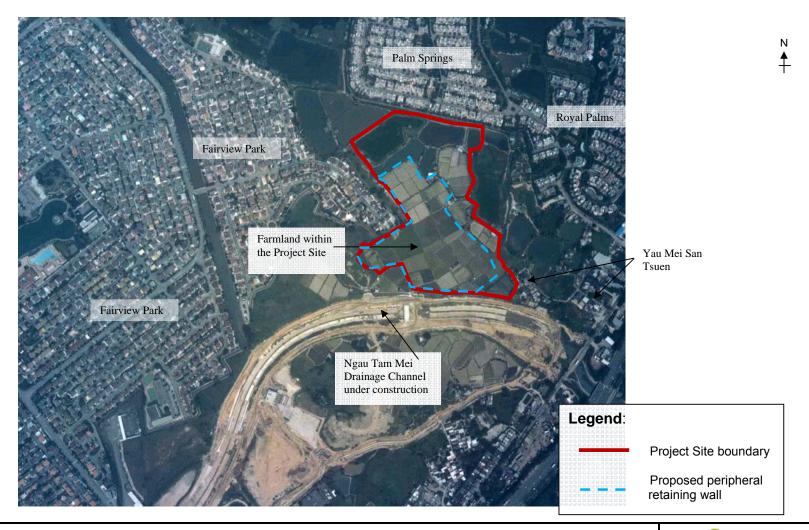

Appendix 7-1
Historic Aerial Photos

| Figure:  | App 7-1-1                                                               | S ENVIRON                   |
|----------|-------------------------------------------------------------------------|-----------------------------|
| Title:   | Aerial Photo of the Project Site in Year 2002                           | Drawn by: HN Checked by: TC |
| Project: | Comprehensive Development and Wetland Protection near Yau Mei San Tsuen | Rev.: 1.0                   |
|          |                                                                         | Date: May 2013              |