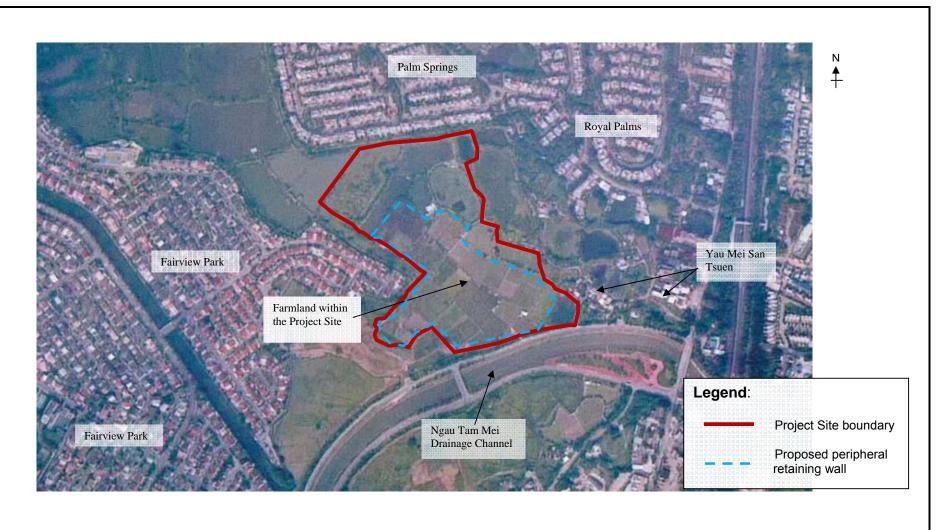

| Figure:  | App 7-1-3                                                               | S ENVIRON                   |
|----------|-------------------------------------------------------------------------|-----------------------------|
| Title:   | Aerial Photo of the Project Site in Year 2010                           | Drawn by: HN Checked by: TC |
| Project: | Comprehensive Development and Wetland Protection near Yau Mei San Tsuen | Rev.: 1.1                   |
|          |                                                                         | Date: May 2013              |