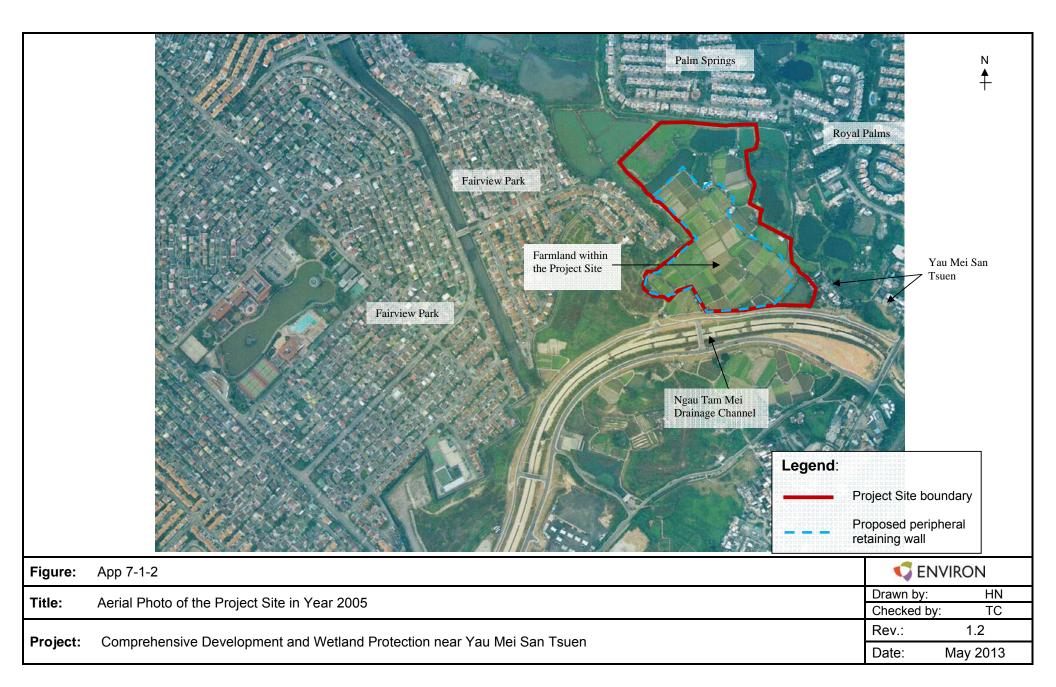

Appendix 7-1
Historic Aerial Photos

| Figure:  | App 7-1-1                                                               | S ENVIRON                   |
|----------|-------------------------------------------------------------------------|-----------------------------|
| Title:   | Aerial Photo of the Project Site in Year 2002                           | Drawn by: HN Checked by: TC |
| Project: | Comprehensive Development and Wetland Protection near Yau Mei San Tsuen | Rev.: 1.0                   |
|          |                                                                         | Date: May 2013              |