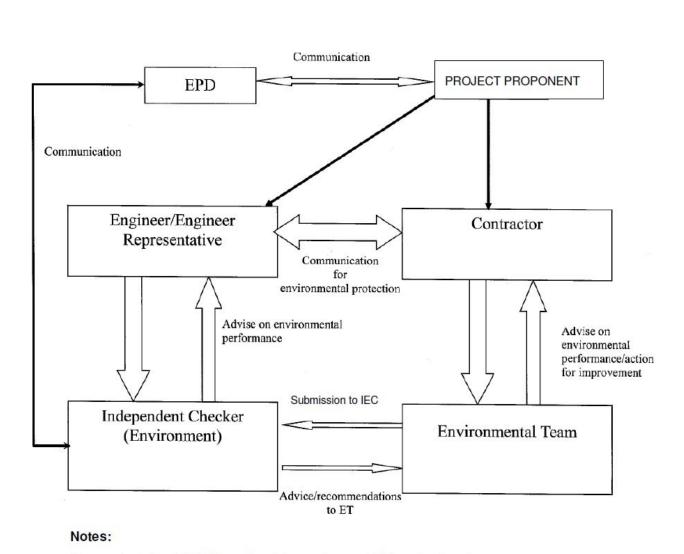

Please refer to the EM&A Manual for duties and responsibilities of each party.

## Submission from ET to IEC:

- Implementation status proforma on mitigation action;
- \* Proactive environmental protection proforma for construction method alternative;
- \* Regulatory compliance proforma listing licenses/permit compliance;
- Site inspection proforma;
- \* Complaint report;
- EM&A report for endorsement;
- \* Effectiveness of EIA recommendations.

## Advice/ Recommendations from IEC to ET:

- Advise on environmental performance
- Return/sign off audit proformas
- \* Environmental concerns recommendations on construction methods

| Figure: 3-1            |                                                                   | <b>S</b> ENVIRON |          |
|------------------------|-------------------------------------------------------------------|------------------|----------|
| Title:                 | Typical Construction Phase Environmental Monitoring and Audit     | Drawn by:        | SL       |
|                        | Procedure                                                         | Checked by:      | TC       |
| Proiect:               | Comprehensive Development and Wetland Protection near Yau Mei San | Rev.:            | 1.0      |
| · · · <b>,</b> · · · · | Tsuen                                                             | Date:            | May 2013 |