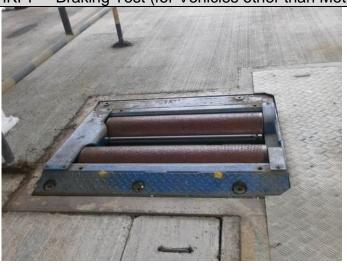

Photos of Proposed Activities

HKPF – Braking Test (on Grade)

HKPF – Braking Test (on Slope)

Remarks: Brake test ramp

HKPF – Use of Compressed Air, e.g. Screw Driving

HKPF – Braking Test (for Vehicles other than Motorcycle)