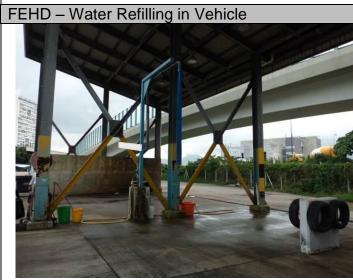

FEHD – Vehicle Washing (Automatic Washing Machine)

| GL – Vehicle Parking    | GL – Chemical Testing |
|-------------------------|-----------------------|
| Remarks: Not available. |                       |