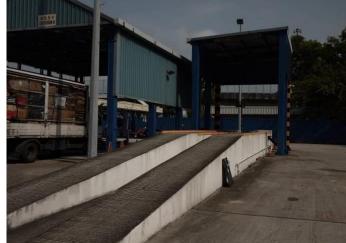

Photos of Proposed Activities

HKPF – Braking Test (on Grade)

HKPF – Braking Test (on Slope)

Remarks: Brake test ramp

HKPF – Use of Compressed Air, e.g. Screw Driving

HKPF – Braking Test (for Vehicles other than Motorcycle)