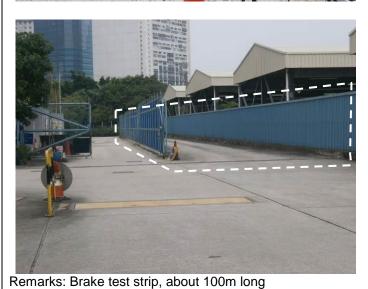

Photos of Proposed Activities

HKPF – Braking Test (on Grade)

HKPF – Braking Test (on Slope)

Remarks: Brake test ramp

HKPF – Use of Compressed Air, e.g. Screw Driving

HKPF – Braking Test (for Vehicles other than Motorcycle)