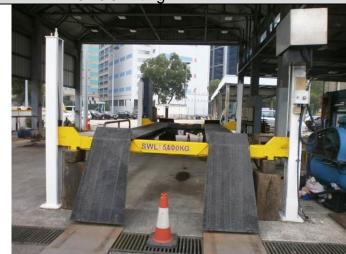

HKPF – Hammering

Remarks: Not available.

HKPF – Vehicle Lifting

HKPF – Vehicle Examination (in Pit)

Remarks: Not available.

Photos of Proposed Activities

EMSD – Battery Charging

EMSD – Chemical Refilling e.g. Lubricant