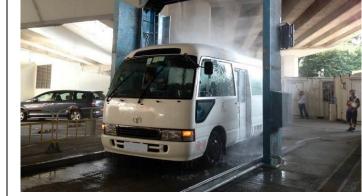

FEHD – Vehicle Washing (Automatic Washing Machine)

| GL – Vehicle Parking    | GL – Chemical Testing |
|-------------------------|-----------------------|
| Remarks: Not available. |                       |