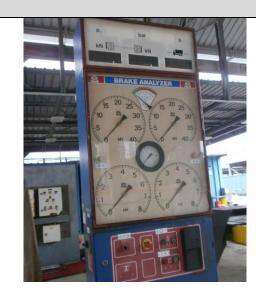

Photos of Proposed Activities

HKPF – Braking Test (on Grade)

HKPF – Braking Test (on Slope)

Remarks: Brake test ramp

HKPF – Use of Compressed Air, e.g. Screw Driving

HKPF – Braking Test (for Vehicles other than Motorcycle)