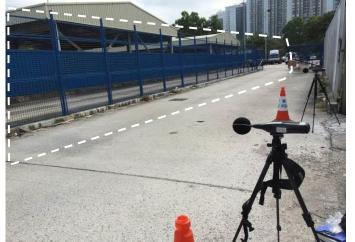

Photos of Proposed Activities

HKPF – Braking Test (on Grade)

HKPF – Braking Test (on Slope)

Remarks: Brake test ramp

HKPF – Use of Compressed Air, e.g. Screw Driving

HKPF – Braking Test (for Vehicles other than Motorcycle)