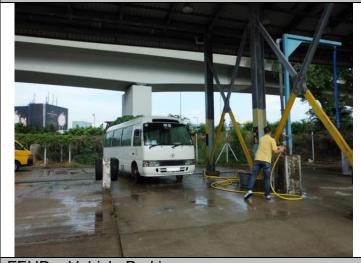

FEHD – Vehicle Washing (Automatic Washing Machine)

| GL – Vehicle Parking    | GL – Chemical Testing |
|-------------------------|-----------------------|
| Remarks: Not available. |                       |