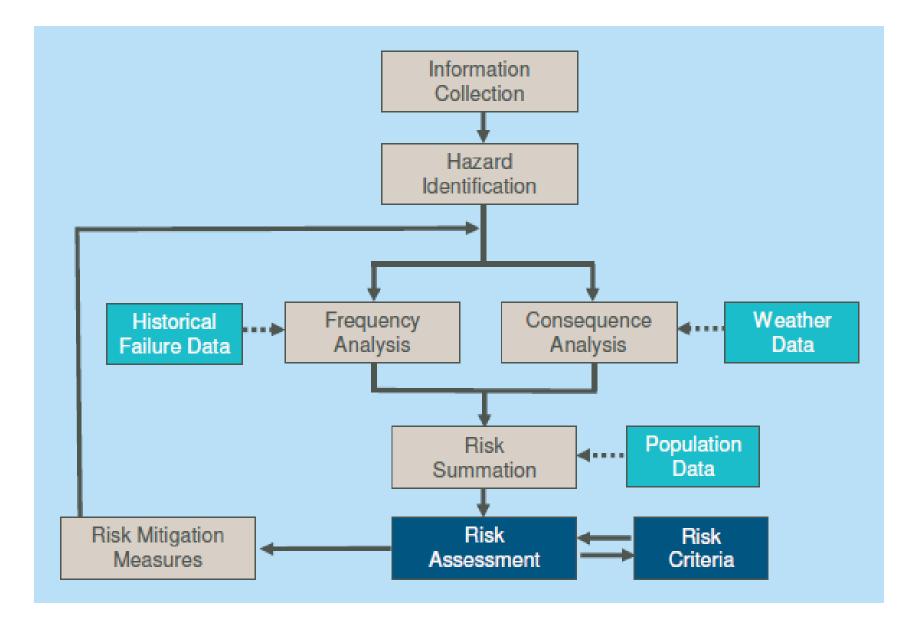

| NOTES :                                                                                                                               |                                                                  |                 |
|---------------------------------------------------------------------------------------------------------------------------------------|------------------------------------------------------------------|-----------------|
|                                                                                                                                       |                                                                  |                 |
|