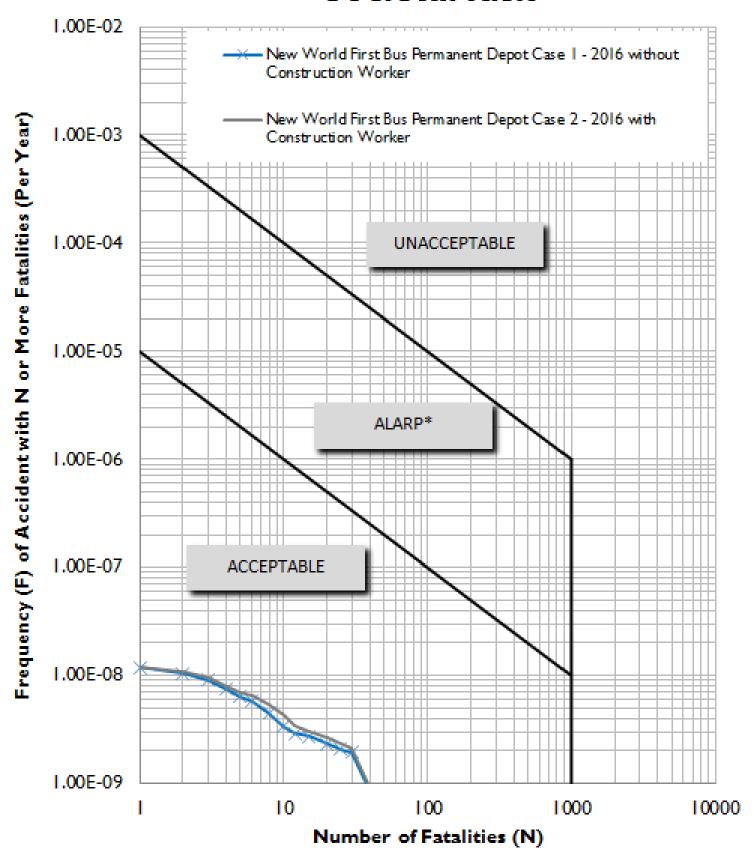

## Societal Risk

\*Risk within this region should be reduced to as low as reasonably practicable

| Project No. :               | 1158 |  |  |  |  |
|-----------------------------|------|--|--|--|--|
| File Name :                 |      |  |  |  |  |
| Project :                   |      |  |  |  |  |
| Chai Wan Government Complex |      |  |  |  |  |

Chai Wan Government Complex and Vehicle Depot

Drawing Title

F-N Curves of New World First Bus Permanent Depot in Construction Phase

| Drawing No : |              | Revision: |          |
|--------------|--------------|-----------|----------|
|              | Figure 10.32 |           | 2        |
| Scale :      | NTS          | Date :    | May 2015 |