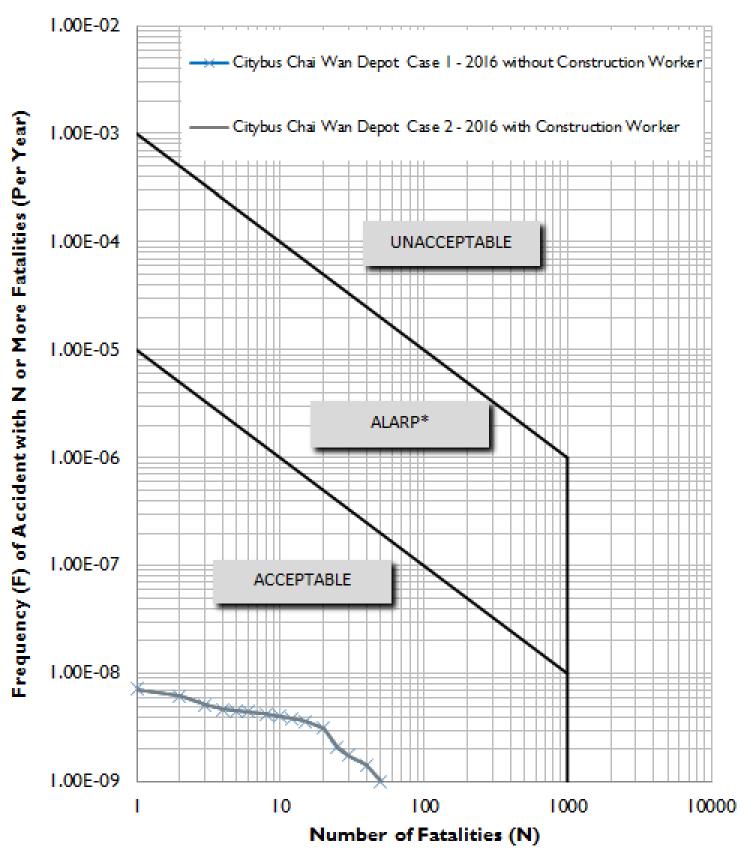

## **Societal Risk**

\*Risk within this region should be reduced to as low as reasonably practicable

|           |                       | C ENVIRONMENTAL ENGINEERS       |
|-----------|-----------------------|---------------------------------|
| Project N | lo.:                  | 1158                            |
| File Nam  | e :                   |                                 |
| Project : | Chai Wan<br>and Vehic | Government Complex<br>cle Depot |

| F-N Curves of Citybus Chai Wa |
|-------------------------------|
| Depot in Construction Phase   |

Drawing Title :

| Drawing No : |              | Revision: |          |
|--------------|--------------|-----------|----------|
|              | Figure 10.33 |           | 2        |
| Scale :      | NTS          | Date :    | May 2015 |