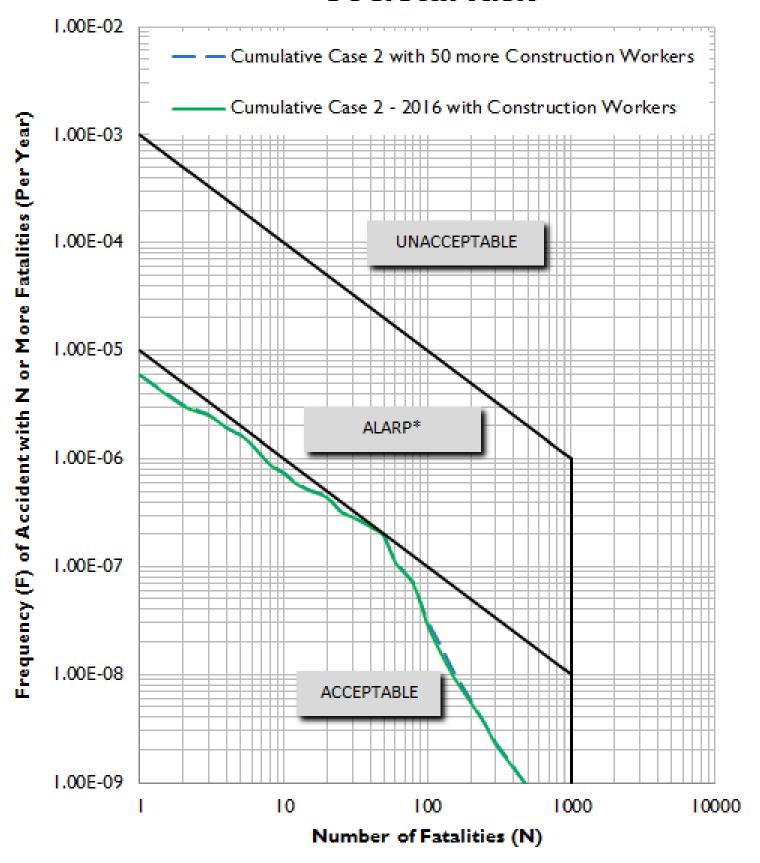

## Societal Risk

\*Risk within this region should be reduced to as low as reasonably practicable

|  | Project No. : | 1158 |  |
|--|---------------|------|--|
|  | File Name :   |      |  |

Chai Wan Government Complex and Vehicle Depot

F-N Curves of Increased Number of Construction Worker in Construction Phase for Sensitivity Analysis

| Drawing No : |              | Revision: |          |
|--------------|--------------|-----------|----------|
|              | Figure 10.42 |           | 2        |
| Scale :      | NTS          | Date :    | May 2015 |