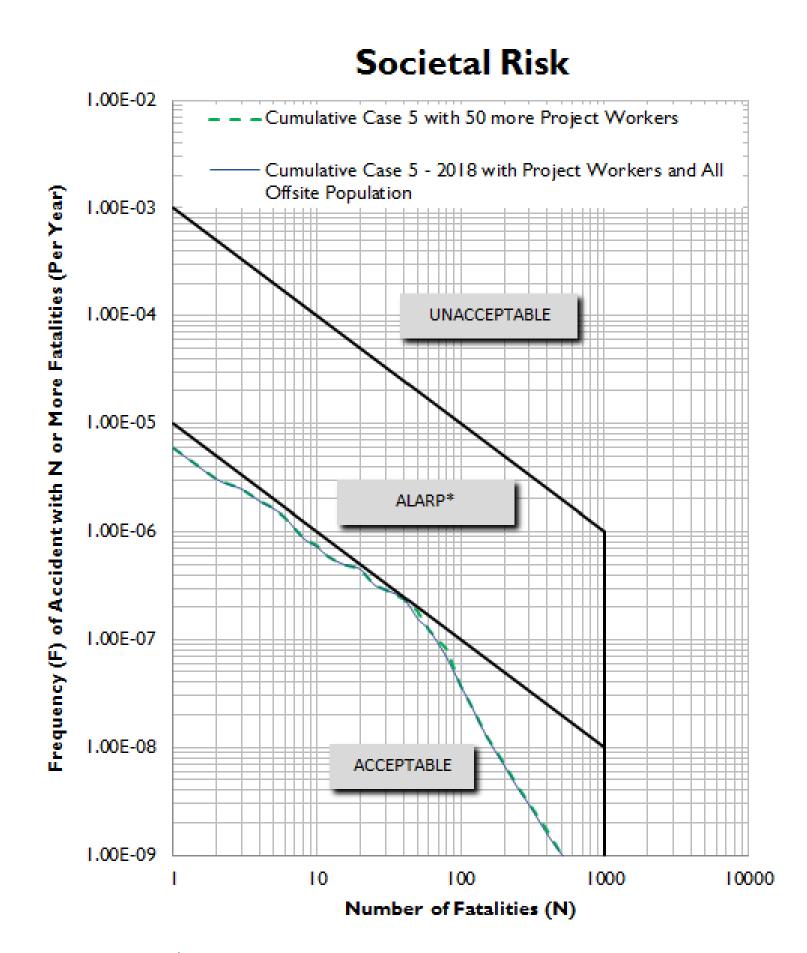

\*Risk within this region should be reduced to as low as reasonably practicable

| NOTES :                                |                                   |                                                 |
|----------------------------------------|-----------------------------------|-------------------------------------------------|
|                                        |                                   |                                                 |
|                                        |                                   |                                                 |
|                                        |                                   |                                                 |
|                                        |                                   |                                                 |
|                                        |                                   |                                                 |
|                                        |                                   |                                                 |
|                                        |                                   |                                                 |
|                                        |                                   |                                                 |
|                                        |                                   |                                                 |
|                                        |                                   |                                                 |
|                                        |                                   |                                                 |
|                                        |                                   |                                                 |
|                                        |                                   |                                                 |
|                                        |                                   |                                                 |
|                                        |                                   |                                                 |
|                                        |                                   |                                                 |
|                                        |                                   |                                                 |
|                                        |                                   |                                                 |
|                                        |                                   |                                                 |
|                                        |                                   |                                                 |
|                                        |                                   |                                                 |
| Consultant                             |                                   | 6                                               |
|                                        | AEC                               |                                                 |
|                                        |                                   |                                                 |
| Allied Er                              |                                   | I Consultants Limited                           |
| Project No. :                          |                                   | 1158                                            |
| File Name :                            |                                   |                                                 |
| Project :                              |                                   |                                                 |
|                                        |                                   |                                                 |
|                                        | nai Wan Govern                    |                                                 |
|                                        | nai Wan Govern<br>nd Vehicle Depo |                                                 |
|                                        |                                   |                                                 |
|                                        |                                   |                                                 |
|                                        | nd Vehicle Depo                   |                                                 |
| an<br>Drawing Title                    | nd Vehicle Depo                   | t<br>eased Number                               |
| an<br>Drawing Title<br>F-I<br>of       | nd Vehicle Depo                   | t<br>eased Number<br>n Operation                |
| an<br>Drawing Title<br>F-I<br>of       | nd Vehicle Depo                   | t<br>eased Number<br>n Operation                |
| an<br>Drawing Title<br>F-I<br>of       | nd Vehicle Depo                   | t<br>eased Number<br>n Operation                |
| ar<br>Drawing Title<br>F-f<br>of<br>Ph | nd Vehicle Depo                   | t<br>eased Number<br>n Operation<br>ty Analysis |