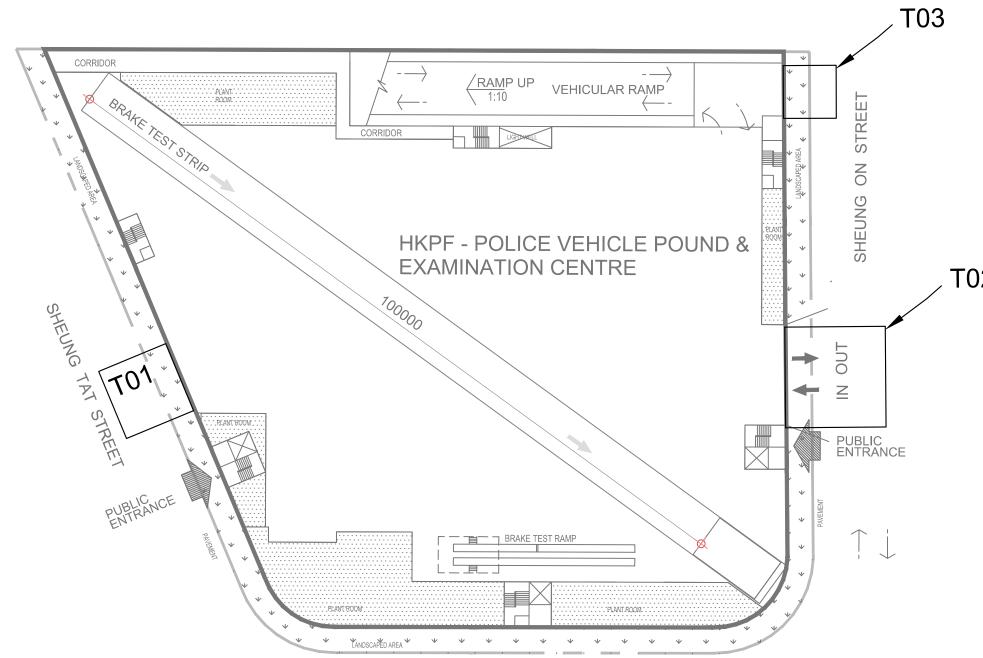

| 20 25m | NOTES :                                                                                                                                                                                                                  |  |
|--------|--------------------------------------------------------------------------------------------------------------------------------------------------------------------------------------------------------------------------|--|
|        | T01 Volume Source                                                                                                                                                                                                        |  |
|        |                                                                                                                                                                                                                          |  |
|        |                                                                                                                                                                                                                          |  |
|        |                                                                                                                                                                                                                          |  |
|        |                                                                                                                                                                                                                          |  |
|        |                                                                                                                                                                                                                          |  |
|        |                                                                                                                                                                                                                          |  |
|        |                                                                                                                                                                                                                          |  |
|        |                                                                                                                                                                                                                          |  |
|        |                                                                                                                                                                                                                          |  |
| 2      |                                                                                                                                                                                                                          |  |
|        |                                                                                                                                                                                                                          |  |
|        | Consultant                                                                                                                                                                                                               |  |
|        | Allied Environmental Consultants Limited                                                                                                                                                                                 |  |
|        | Project No. : 1158                                                                                                                                                                                                       |  |
|        | File Name : Project :                                                                                                                                                                                                    |  |
|        | Chai Wan Government Complex<br>and Vehicle Depot                                                                                                                                                                         |  |
|        |                                                                                                                                                                                                                          |  |
|        | Drawing Title :<br>Locations of Volume Sources<br>from Travelling/ Idling Vehicles within Depot                                                                                                                          |  |
|        |                                                                                                                                                                                                                          |  |
|        | Drawing No : Revision :<br>Figure 4.3a 1                                                                                                                                                                                 |  |
|        | Scale : Date : As shown March 2015                                                                                                                                                                                       |  |
| el 1   | DO NOT SCALE OFF DRAWING. THIS DRAWING IS NOT FOR<br>CONSTRUCTION PURPOSES UNLESS EXPRESSLY STATED.<br>ALL RIGHTS RESERVED AND REPRODUCTION IN ANY FORM MUST BE<br>APPROVED BY ALLIED ENVIRONMENTAL CONSULTANTS LIMITED. |  |