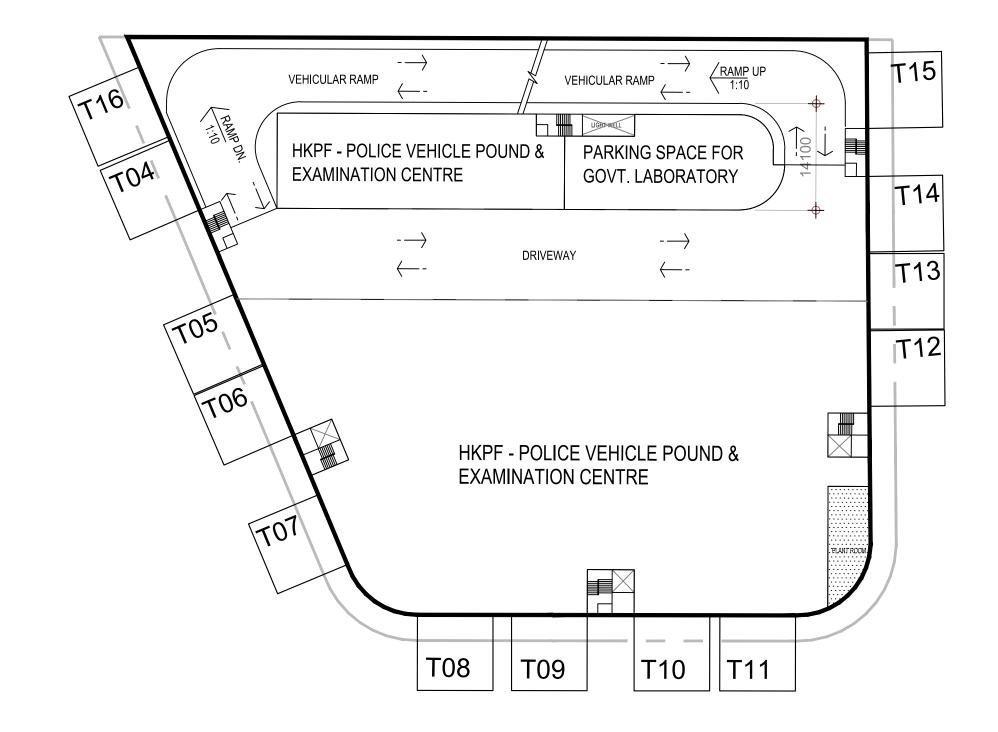

0 5 10 15

| 20 25m | NOTES :                                                                                                            |                                                                                                                     |
|--------|--------------------------------------------------------------------------------------------------------------------|---------------------------------------------------------------------------------------------------------------------|
|        | T01 Volume                                                                                                         | Source                                                                                                              |
|        |                                                                                                                    |                                                                                                                     |
|        |                                                                                                                    |                                                                                                                     |
|        |                                                                                                                    |                                                                                                                     |
|        |                                                                                                                    |                                                                                                                     |
|        |                                                                                                                    |                                                                                                                     |
|        |                                                                                                                    |                                                                                                                     |
|        |                                                                                                                    |                                                                                                                     |
|        |                                                                                                                    |                                                                                                                     |
|        |                                                                                                                    |                                                                                                                     |
|        |                                                                                                                    |                                                                                                                     |
|        |                                                                                                                    |                                                                                                                     |
|        |                                                                                                                    |                                                                                                                     |
|        |                                                                                                                    |                                                                                                                     |
|        |                                                                                                                    |                                                                                                                     |
|        |                                                                                                                    |                                                                                                                     |
|        |                                                                                                                    |                                                                                                                     |
|        | Consultant                                                                                                         |                                                                                                                     |
|        | Allied Environmental                                                                                               | Consultants Limited                                                                                                 |
|        | Project No. :                                                                                                      | 1158                                                                                                                |
|        | File Name :                                                                                                        |                                                                                                                     |
|        | Project :<br>Chai Wan Governi<br>and Vehicle Depot                                                                 |                                                                                                                     |
|        |                                                                                                                    |                                                                                                                     |
|        | Drawing Title :<br>Locations of Volun<br>from Travelling/ Idl                                                      | ne Sources<br>ing Vehicles within Depot                                                                             |
|        |                                                                                                                    |                                                                                                                     |
|        | Drawing No :<br>Figure 4.3b                                                                                        | Revision :<br>1                                                                                                     |
|        | Scale :<br>As shown                                                                                                | Date :<br>March 2015                                                                                                |
| el 2   | DO NOT SCALE OFF DRAWING<br>CONSTRUCTION PURPOSES<br>ALL RIGHTS RESERVED AND REPR<br>APPROVED BY ALLIED ENVIRONMEN | C. THIS DRAWING IS NOT FOR<br>UNLESS EXPRESSLY STATED.<br>ODUCTION IN ANY FORM MUST BE<br>ITAL CONSULTANTS LIMITED. |