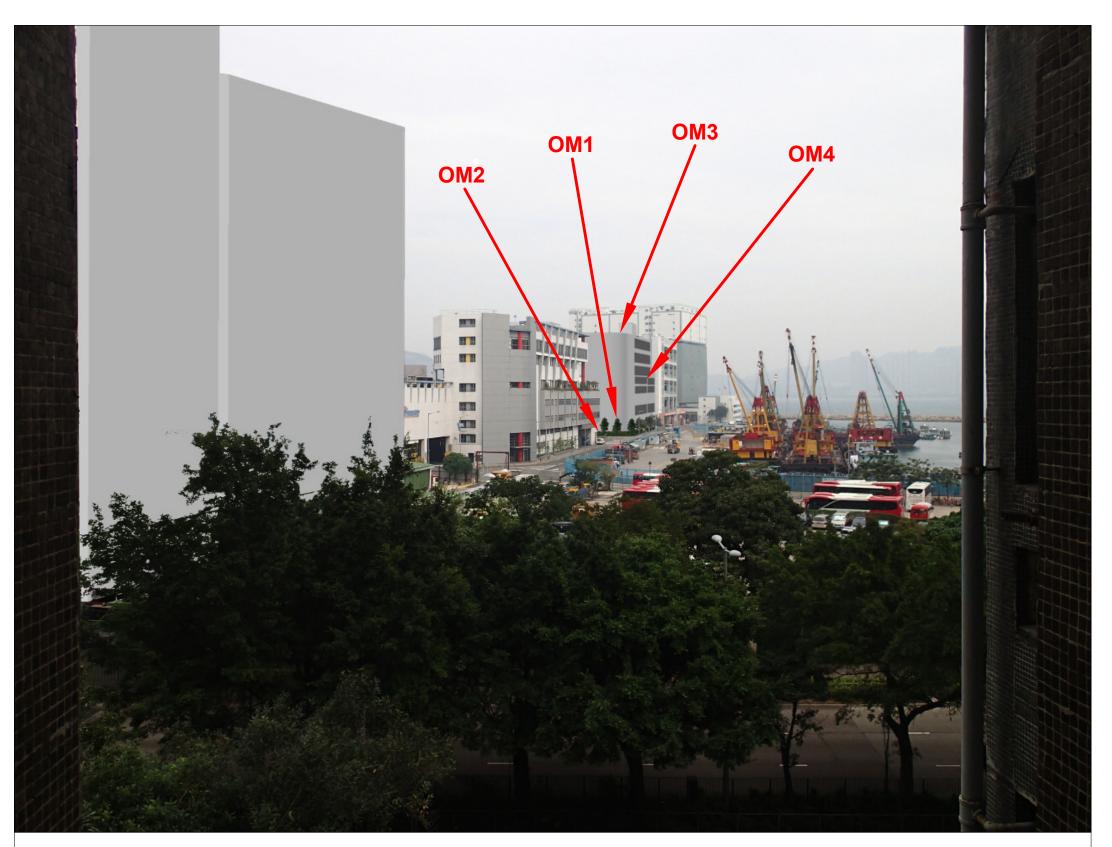

VP1: Block E of Pamela Youde Nethersole Eastern Hospital Senior Civil Servants Quarters

Residual Impact at Year 10

OM1 - Compensatory Planting

OM2 - Landscape Planting (other than compensatory planting)
near Pedestrian Zone

OM3 - Green Roof

OM4 - Hard Landscape Design and Lighting Design

(Details refer to Section 7.8 of EIA Report)

Consultar

Allied Environmental Consultants Limited
Acquisticians & Environmental Engineers

1158

Project No. :

File Name

Project

Chai Wan Government Complex and Vehicle Depot

Drawing Title :

Photomontage (Sheet 4 of 4)

| Drawing No : |             | Revision: |               |
|--------------|-------------|-----------|---------------|
|              | Figure 7.6a |           | 3             |
| Scale :      | NTS         | Date :    | February 2015 |