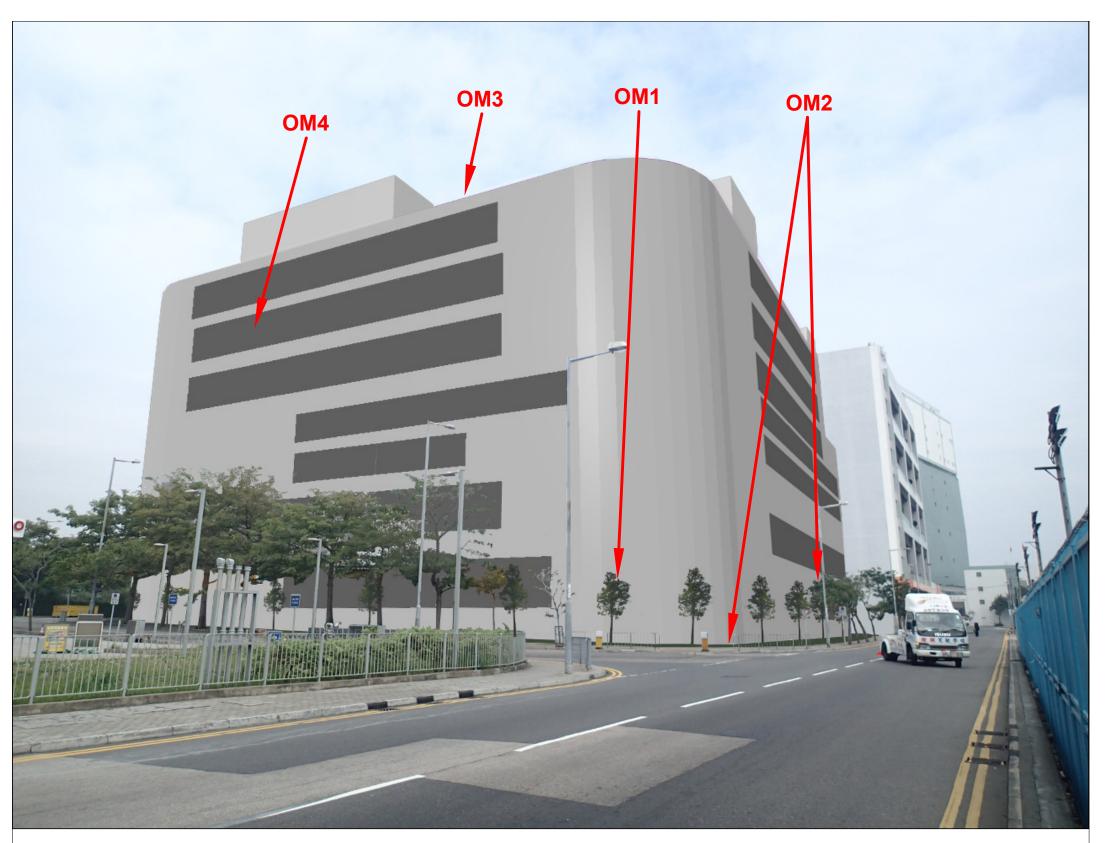

VP1: Block E of Pamela Youde Nethersole Eastern Hospital Senior Civil Servants Quarters

Mitigated Impact at Day 1

OM1 - Compensatory Planting

OM2 - Landscape Planting (other than compensatory planting)
near Pedestrian Zone

OM3 - Green Roof

OM4 - Hard Landscape Design and Lighting Design

(Details refer to Section 7.8 of EIA Report)

Consultar

Allied Environmental Consultants Limited
Acquisticians & Environmental Engineers

Project No.: 1158