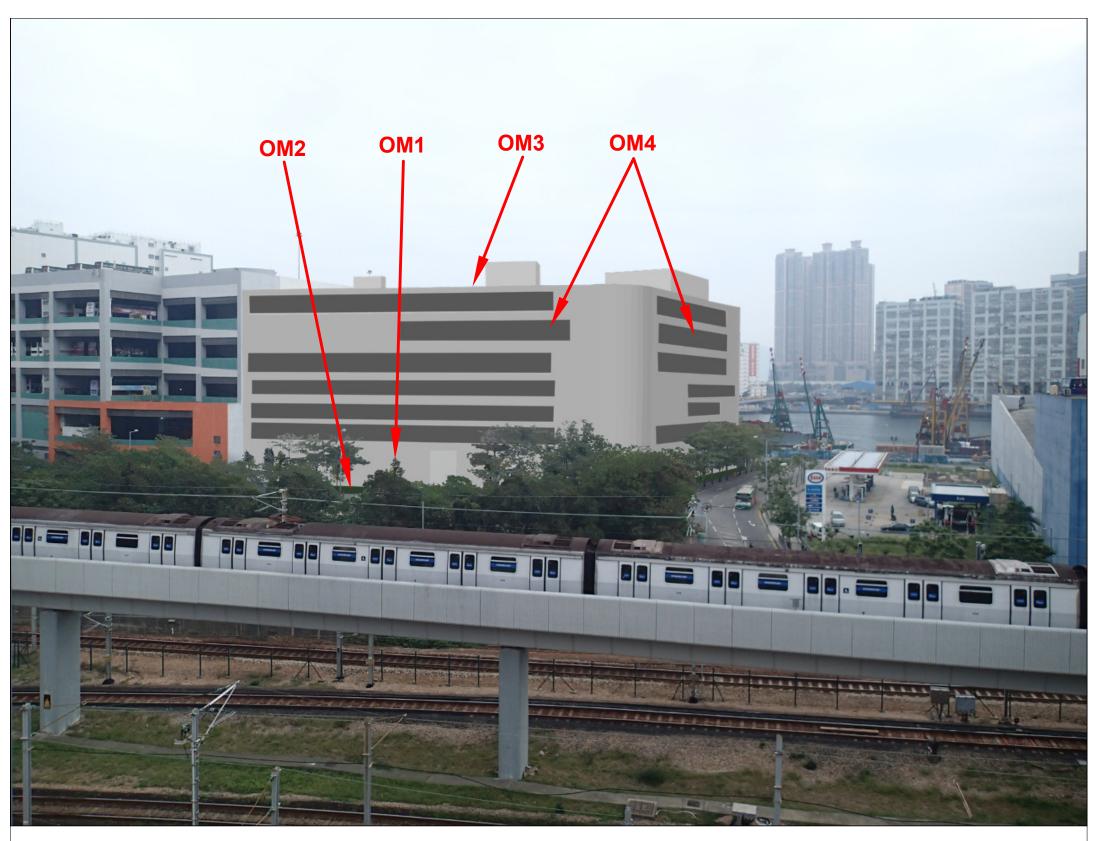

VP1: Block E of Pamela Youde Nethersole Eastern Hospital Senior Civil Servants Quarters

Mitigated Impact at Day 1

OM1 - Compensatory Planting

OM2 - Landscape Planting (other than compensatory planting)
near Pedestrian Zone

OM3 - Green Roof

OM4 - Hard Landscape Design and Lighting Design

(Details refer to Section 7.8 of EIA Report)

Consultar

Allied Environmental Consultants Limited
Acquisticians & Environmental Engineers

Project No.: 1158

File Name

Project :

Chai Wan Government Complex and Vehicle Depot

Drawing Title :

Photomontage (Sheet 3 of 4)

| Drawing No |             | Revision: |               |
|------------|-------------|-----------|---------------|
|            | Figure 7.6a |           | 3             |
| Scale :    | NTS         | Date :    | February 2015 |
|            |             |           | •             |