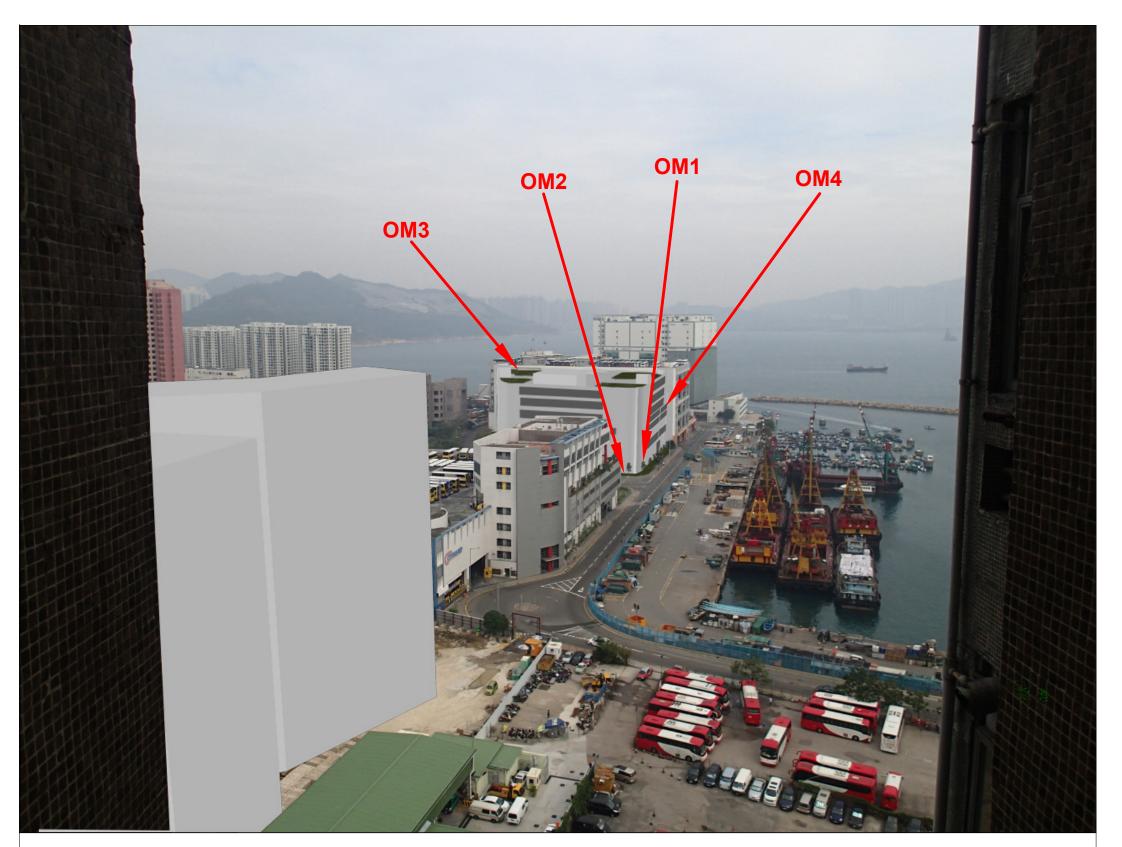

VP4: Sheung On Street **Existing Condition** 

NOTES:

Allied Environmental Consultants Limited
ACQUISTIGIANS & ENVIROMENTAL ENGINEERS

Project No.: 1158

File Name :

Chai Wan Government Complex and Vehicle Depot

Drawing Title :

Photomontage (Sheet 1 of 4)

VP4: Sheung On Street
Unmitigated Impact at Day 1

Allied Environmental Consultants Limited
ACQUISTICIANS & ENVIROMENTAL ENGINEERS

ject No. : 1158

-ile Name :

Chai Wan Government Complex and Vehicle Depot

Drawing Title :

Photomontage (Sheet 2 of 4)

VP4: Sheung On Street

Mitigated Impact at Day 1

OM1 - Compensatory Planting

OM2 - Landscape Planting (other than compensatory planting) near Pedestrian Zone

OM3 - Green Roof

OM4 - Hard Landscape Design and Lighting Design

(Details refer to Section 7.8 of EIA Report)