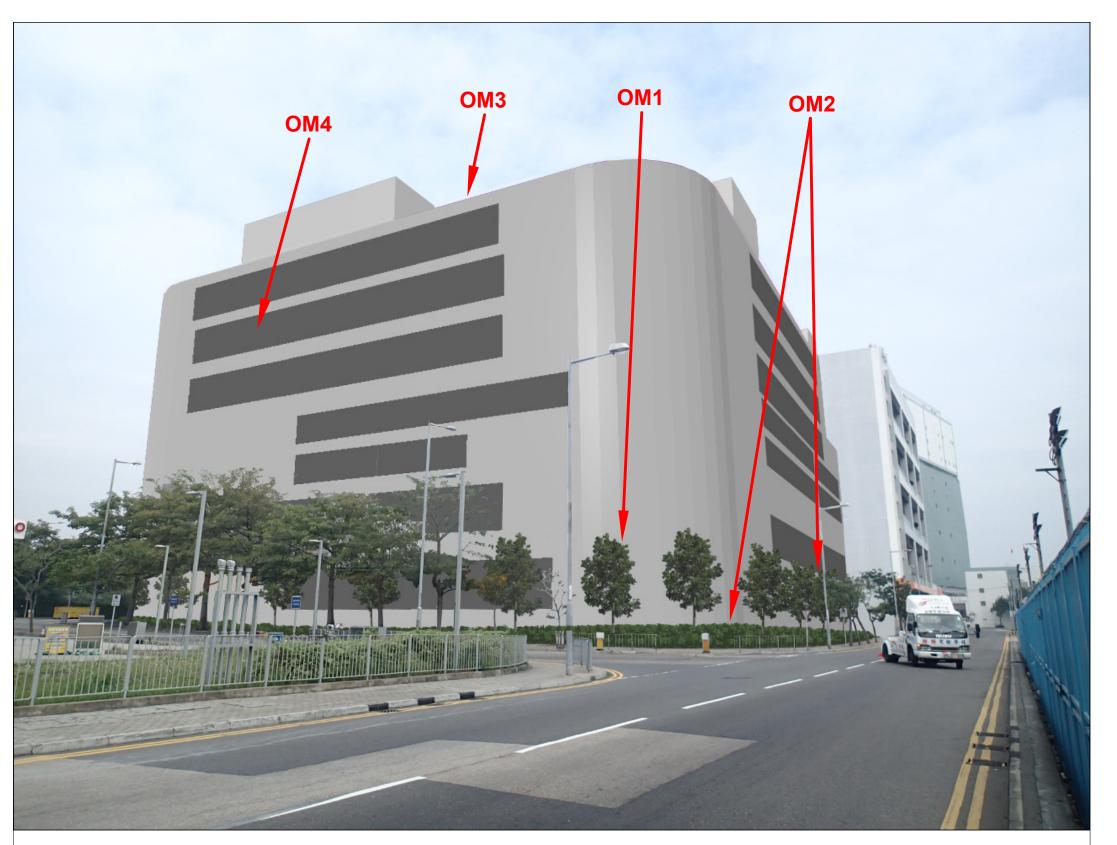

VP1: Block E of Pamela Youde Nethersole Eastern Hospital Senior Civil Servants Quarters

Residual Impact at Year 10

OM1 - Compensatory Planting

OM2 - Landscape Planting (other than compensatory planting)
near Pedestrian Zone

OM3 - Green Roof

OM4 - Hard Landscape Design and Lighting Design

(Details refer to Section 7.8 of EIA Report)

Consultar

Allied Environmental Consultants Limited
Acquisticians & Environmental Engineers

1158