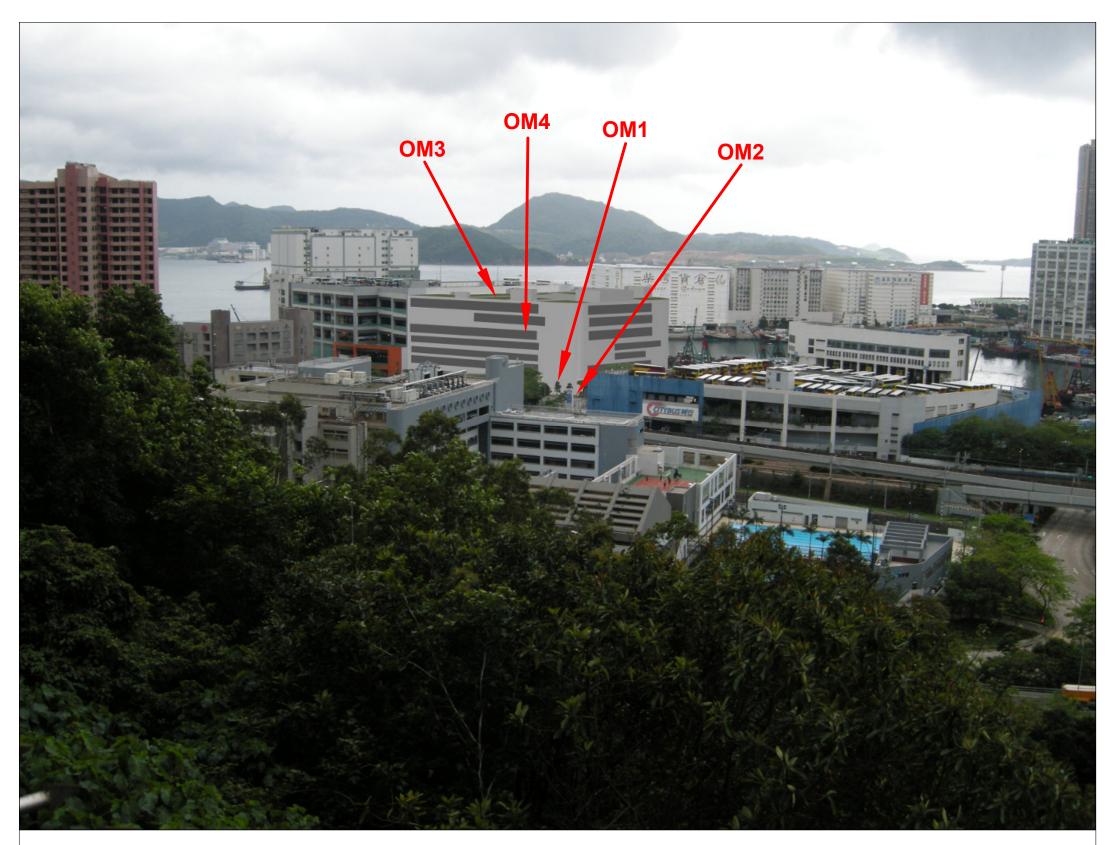

VP1: Block E of Pamela Youde Nethersole Eastern Hospital Senior Civil Servants Quarters

<u>Unmitigated Impact at Day 1</u>

VP1: Block E of Pamela Youde Nethersole Eastern Hospital Senior Civil Servants Quarters

Mitigated Impact at Day 1

OM1 - Compensatory Planting

OM2 - Landscape Planting (other than compensatory planting)
near Pedestrian Zone

OM3 - Green Roof

OM4 - Hard Landscape Design and Lighting Design

(Details refer to Section 7.8 of EIA Report)

Consultar

Allied Environmental Consultants Limited
Acquisticians & Environmental Engineers

Project No.: 1158