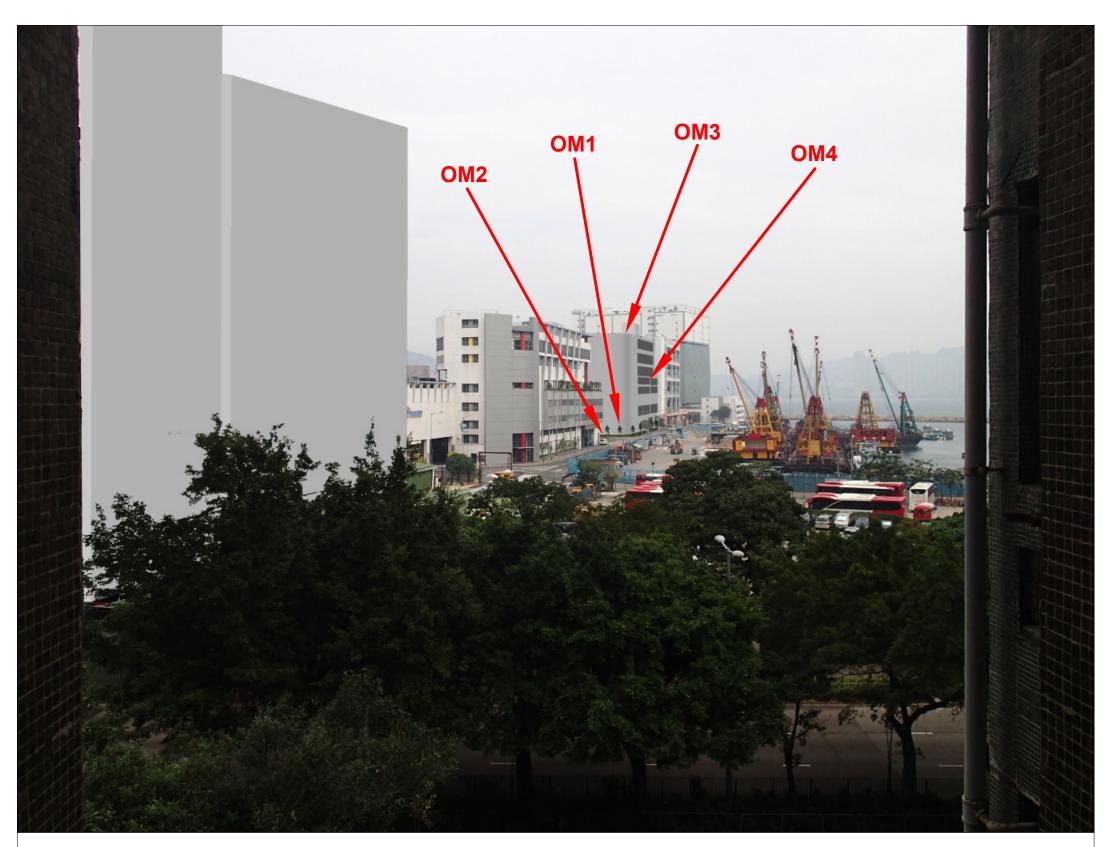

VP1: Block E of Pamela Youde Nethersole Eastern Hospital Senior Civil Servants Quarters

Mitigated Impact at Day 1

OM1 - Compensatory Planting

OM2 - Landscape Planting (other than compensatory planting)
near Pedestrian Zone

OM3 - Green Roof

OM4 - Hard Landscape Design and Lighting Design

(Details refer to Section 7.8 of EIA Report)

Consultar

Allied Environmental Consultants Limited
Acquisticians & Environmental Engineers

Project No.: 1158

File Name

Project :

Chai Wan Government Complex and Vehicle Depot

Drawing Title :

Photomontage (Sheet 3 of 4)

| Drawing No |             | Revision: |               |
|------------|-------------|-----------|---------------|
|            | Figure 7.6a |           | 3             |
| Scale :    | NTS         | Date :    | February 2015 |
|            |             |           | •             |