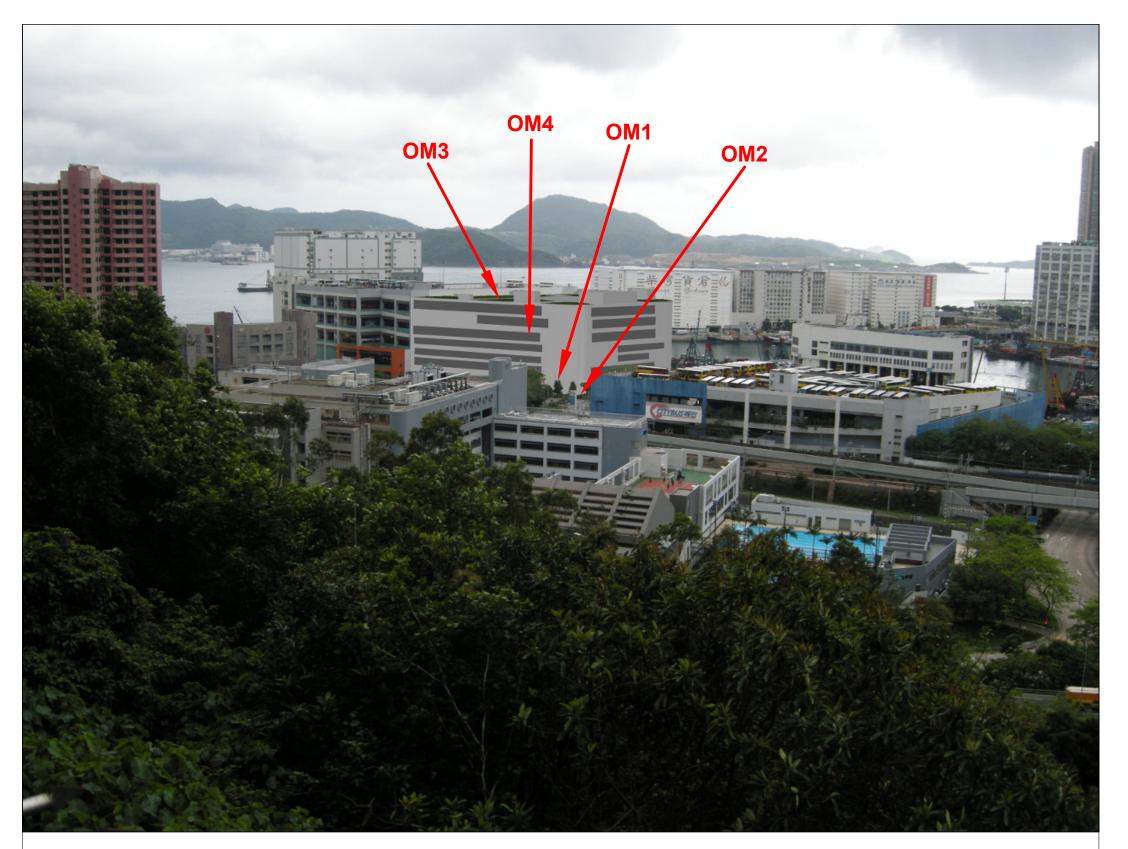

VP1: Block E of Pamela Youde Nethersole Eastern Hospital Senior Civil Servants Quarters

Residual Impact at Year 10

OM1 - Compensatory Planting

OM2 - Landscape Planting (other than compensatory planting)
near Pedestrian Zone

OM3 - Green Roof

OM4 - Hard Landscape Design and Lighting Design

(Details refer to Section 7.8 of EIA Report)

Consultar

Allied Environmental Consultants Limited
Acquisticians & Environmental Engineers

1158