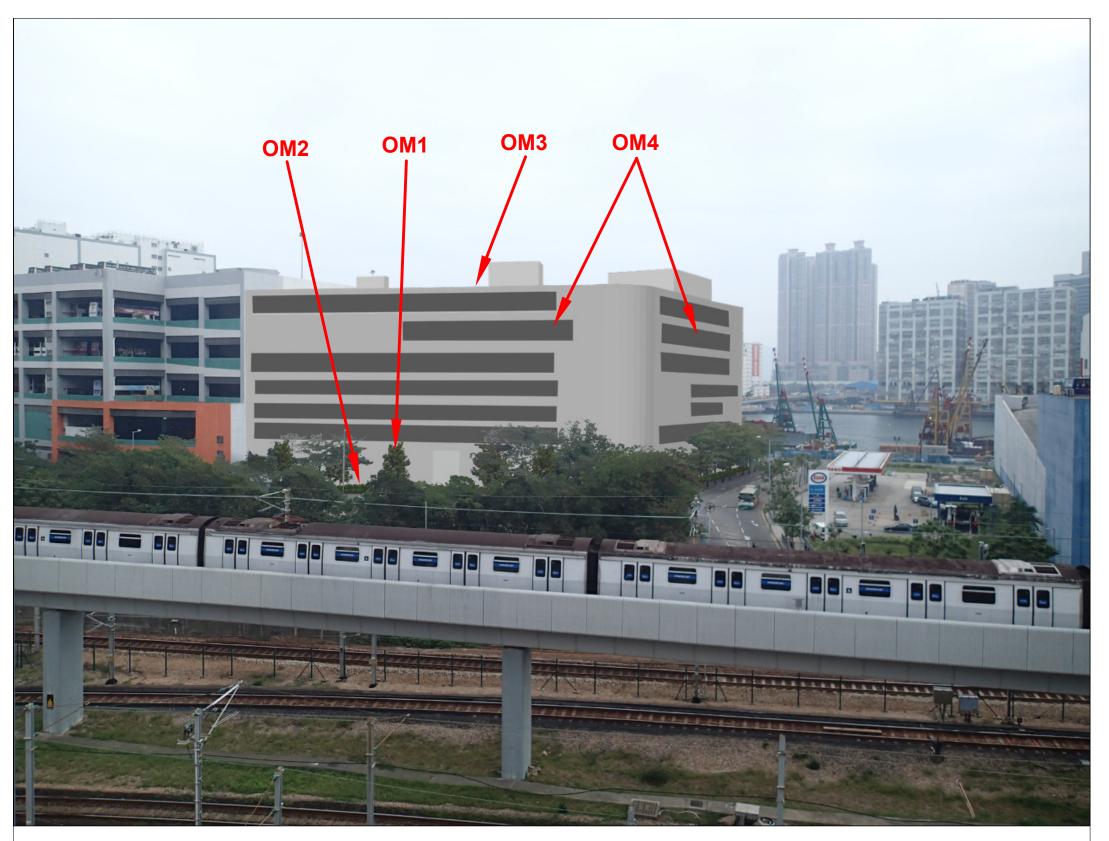

VP1: Block E of Pamela Youde Nethersole Eastern Hospital Senior Civil Servants Quarters

Residual Impact at Year 10

OM1 - Compensatory Planting

OM2 - Landscape Planting (other than compensatory planting)
near Pedestrian Zone

OM3 - Green Roof

OM4 - Hard Landscape Design and Lighting Design

(Details refer to Section 7.8 of EIA Report)

Consultar

Allied Environmental Consultants Limited
Acquisticians & Environmental Engineers

1158

Project No. :

File Name

Project

Chai Wan Government Complex and Vehicle Depot

Drawing Title :

Photomontage (Sheet 4 of 4)

| Drawing No : |             | Revision: |               |
|--------------|-------------|-----------|---------------|
|              | Figure 7.6a |           | 3             |
| Scale :      | NTS         | Date :    | February 2015 |