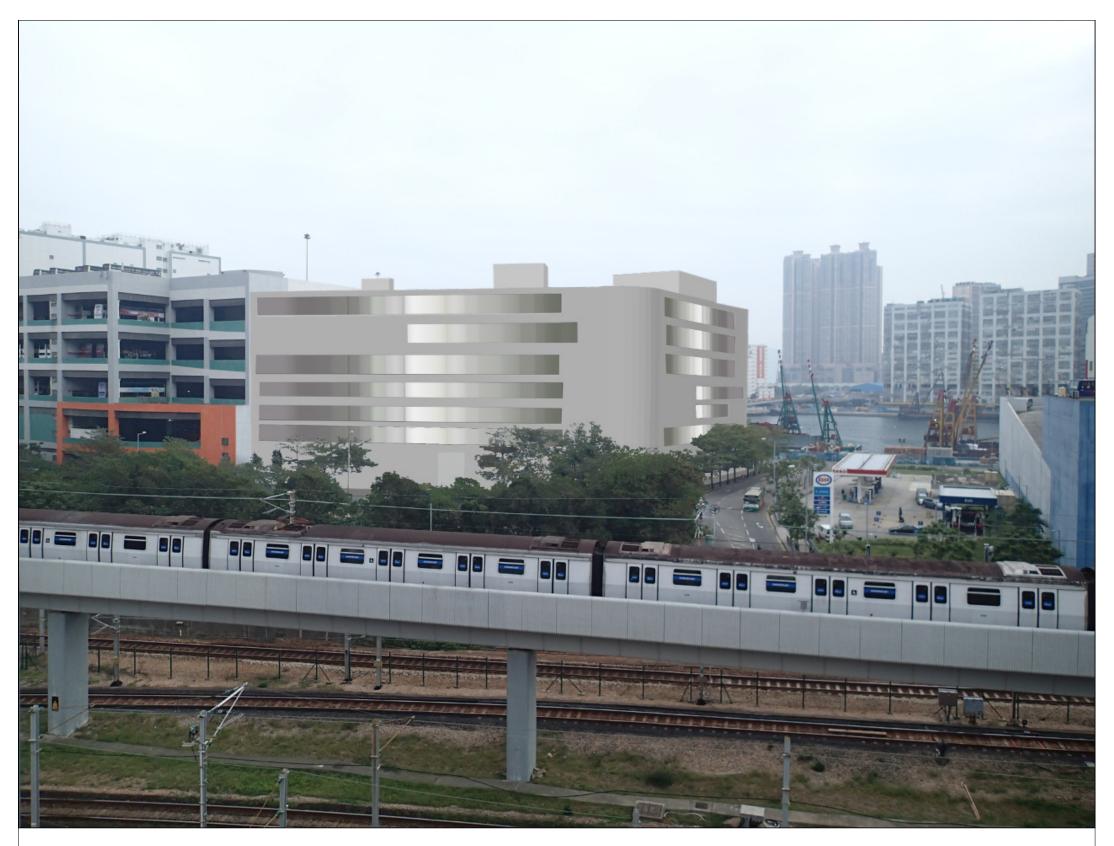

VP1: Block E of Pamela Youde Nethersole Eastern Hospital Senior Civil Servants Quarters

<u>Unmitigated Impact at Day 1</u>

#### Allied Environmental Consultants Limited ACQUISTICIANS & ENVIRONMENTAL ENGINEERS

Project No.: 1158

File Name :

Chai Wan Government Complex and Vehicle Depot

Drawing Title :

Photomontage (Sheet 2 of 4)

| Drawing No : |             | Revision: |               |
|--------------|-------------|-----------|---------------|
|              | Figure 7.6a |           | 3             |
| Scale :      |             | Date :    |               |
|              | NTS         |           | February 2015 |