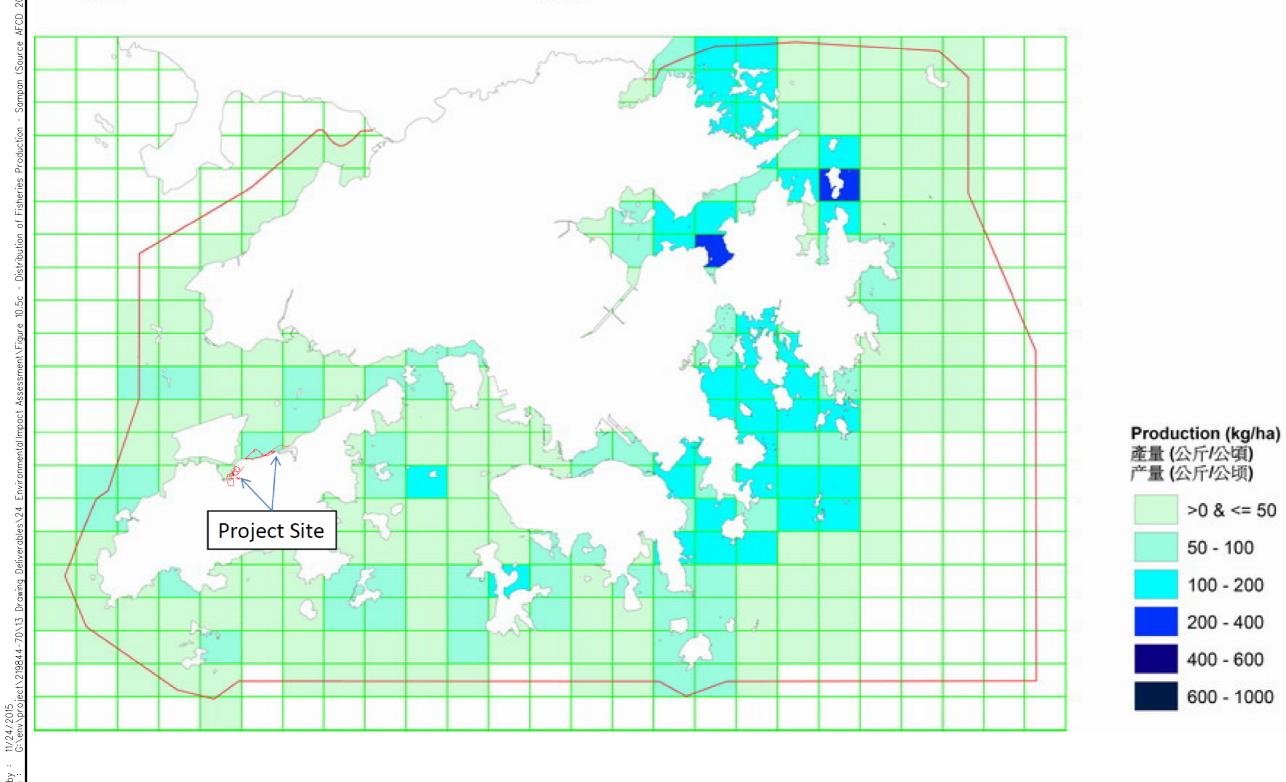

## Port Survey 2006 Distribution of fisheries production (adult fish) Sampan

捕魚作業及生產訪問調查 2006 漁產分布 (成魚) 舢舨 捕鱼作业及生产访问调查 2006 渔产分布 (成鱼) 舢舨

| D   | FOURTH ISSUE | GL | 09/15 |
|-----|--------------|----|-------|
| С   | THIRD ISSUE  | GL | 08/15 |
| В   | SECOND ISSUE | GL | 07/15 |
| Α   | FIRST ISSUE  | GL | 04/15 |
| Rev | Description  | Ву | Date  |

Consultan

ARUP

Project title

Tung Chung New Town Extension

Drawing title

Distribution of Fisheries Production - Sampan (Adult Fish) (Source: AFCD 2006)

|                    | F               | D     |                     |          |   |  |  |  |
|--------------------|-----------------|-------|---------------------|----------|---|--|--|--|
| П                  | Drawn           | Date  | Checked             | Approved |   |  |  |  |
| П                  | GL              | 09/15 | LK                  | FC       | ; |  |  |  |
| Ш                  | Scale<br>N.T.S. |       | Status PREL [M[NARY |          |   |  |  |  |
| CODVEIGHT BECERVED |                 |       |                     |          |   |  |  |  |