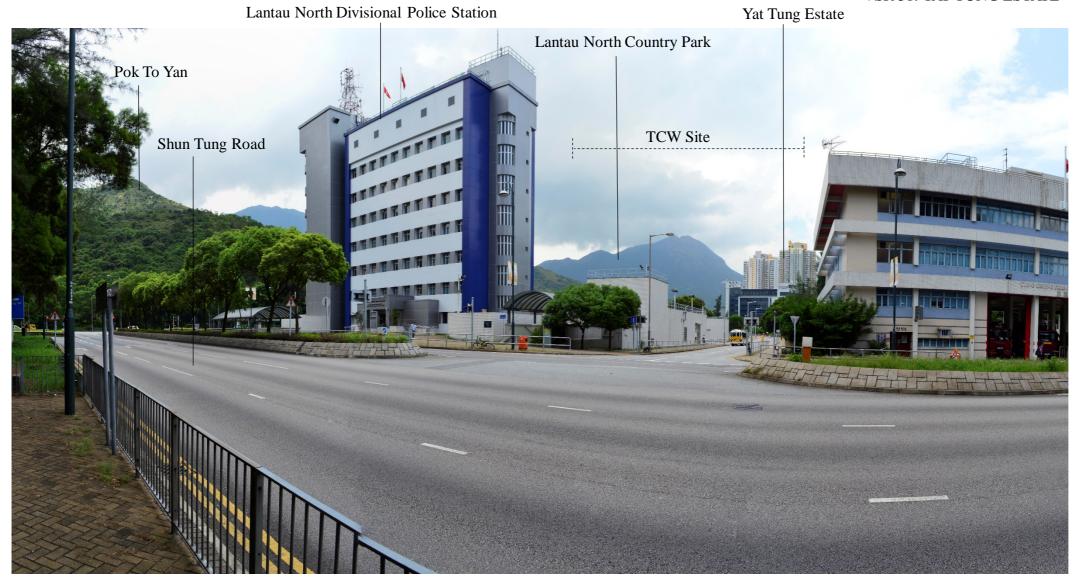

VSR 31: YAT TUNG ESTATE

VSR 32: YU TUNG COURT

| В   | Second Issue | RD | 06/15 |  |
|-----|--------------|----|-------|--|
| Α   | First Issue  | RD | 02/15 |  |
| Rev | Description  | Ву | Date  |  |
|     |              |    |       |  |

## **ARUP**

Project titl

Tung Chung New Town Extension

Drawing tit

Photographs of VSR 31 & VSR 32

| Drawing no.        | Rev.          |               |                         |  |  |
|--------------------|---------------|---------------|-------------------------|--|--|
|                    | FIGURE 1      | 1.4t          | В                       |  |  |
| Drawn<br>RD        | Date<br>02/15 | Checked       | Approved                |  |  |
| Scale NTS          |               | Status Prelin | Preliminary Preliminary |  |  |
| CODYDIGHT DESERVED |               |               |                         |  |  |