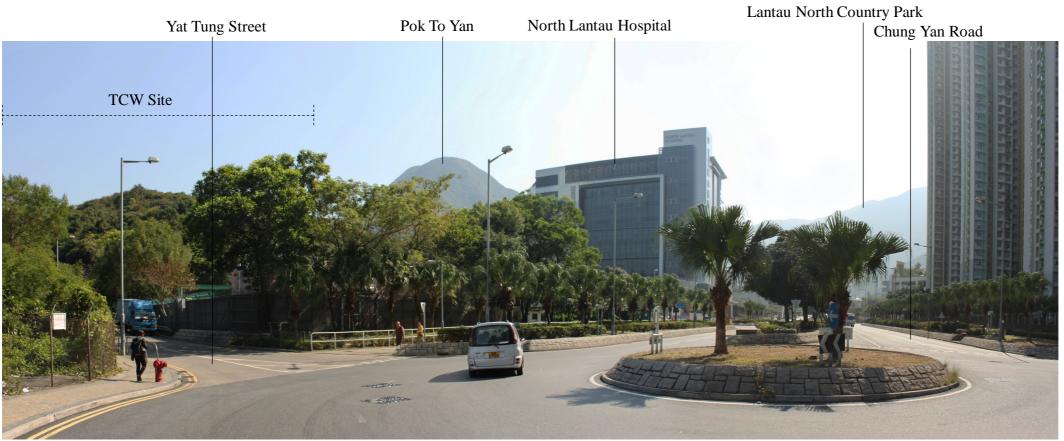

VSR 31: YAT TUNG ESTATE

VSR 32: YU TUNG COURT

| В   | Second Issue | RD | 06/15 |  |
|-----|--------------|----|-------|--|
| Α   | First Issue  | RD | 02/15 |  |
| Rev | Description  | Ву | Date  |  |
|     |              |    |       |  |

## **ARUP**

Project titl

Tung Chung New Town Extension

Drawing tit

Photographs of VSR 31 & VSR 32

| Drawing no.        | Rev.          |               |                         |  |  |
|--------------------|---------------|---------------|-------------------------|--|--|
|                    | FIGURE 1      | 1.4t          | В                       |  |  |
| Drawn<br>RD        | Date<br>02/15 | Checked       | Approved                |  |  |
| Scale NTS          |               | Status Prelin | Preliminary Preliminary |  |  |
| CODYDIGHT DESERVED |               |               |                         |  |  |