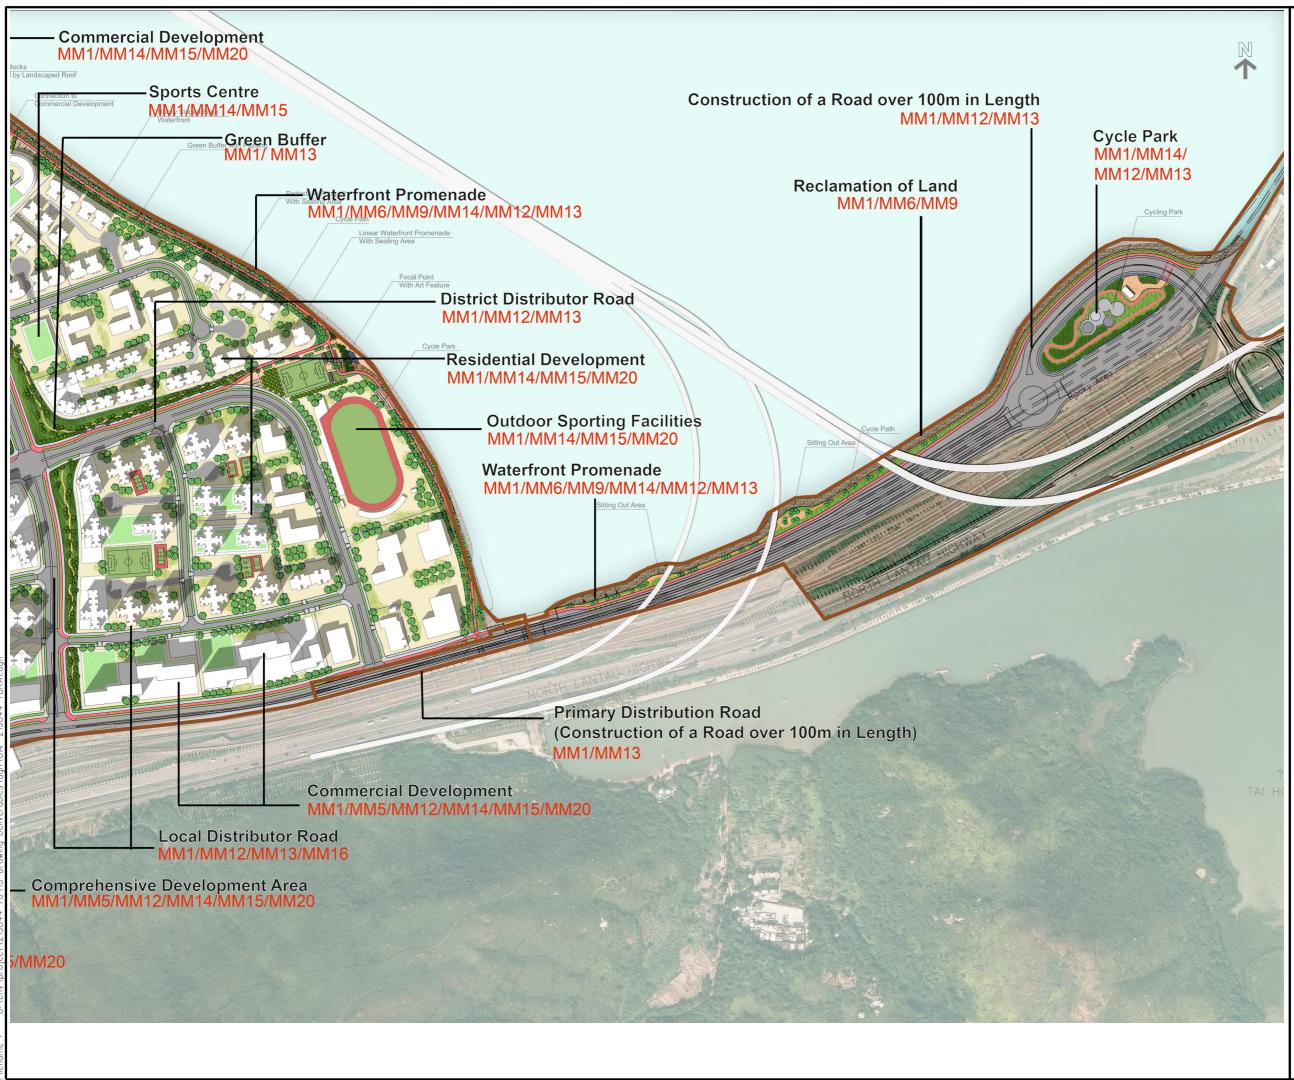

## Legend: Mitigation Measure Code Construction P MM 1 nization of Construction Areas roviding Temporary emporary Construction Landscap MM 2 Minimize Topographical Changes MM 3 Preservation of Potentially Registrable OVT Rare and Protective Vegetation MM 4 Transplanting of Existing Trees Screen Hoarding MM 6 Adopting Non-dredge Method for t MM 7 rotection of Natural Rivers and S MM 8 Preservation of Natural Coastline Providing Natural Rock Material/ Planting f Artificial Seawall MM 9 MM 10 Compensatory Planting MM 11 Woodland Restoration MM 12 Screen Planting MM 13 Roadside Planting MM 14 Aesthetic Design of Built Development MM 15 Maximise Greening on Structures MM 16 loise Barrier Design MM 17 Landscape Treatment for Polders & onstruction Phase & Op MM 18 Landscaping on Slope Landscape Treatment Waterco MM 20 Lighting Cont

## Mitigation Measures Plan for TCE site (Sheet 2 of 3)

| Drawing no.        |     | Figure 11.5aa |       |         |    | Rev. C |            |
|--------------------|-----|---------------|-------|---------|----|--------|------------|
| Drawn              | KW  | Date          | 09/15 | Checked | CY | Ap     | oproved ST |
| Scale              | NTS |               |       | Stotus  |    |        |            |
| COPYRIGHT RESERVED |     |               |       |         |    |        |            |