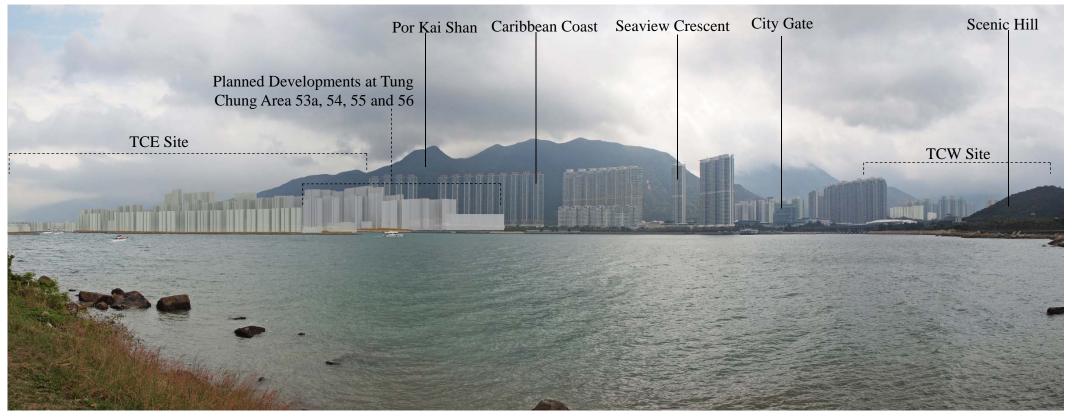

VSR 3 Existing View



VSR 3 Photomontage- no mitigation at Day 1



## Note:

1. The photomontages have been generated to provide a preliminary idea on the scale and extent of the propose development. These images will be subject to change and are for illustrative purposes only. Built form demonstrates scale and massing only, it does not represent architectural design, finishes or any other related detailed design components.

| D   | TCE extent updated | KS | 11/15 |
|-----|--------------------|----|-------|
| С   | Third Issue        | KW | 08/15 |
| В   | Second Issue       | RD | 06/15 |
| Α   | First Issue        | RD | 03/15 |
| Rev | Description        | By | Dote  |

## ARUP

## Tung Chung New Town Extension

Drawing title

VSR 3 Photomontage Near CNAC (Group) Tower (1 of 2)

| Drawing no.        | Re