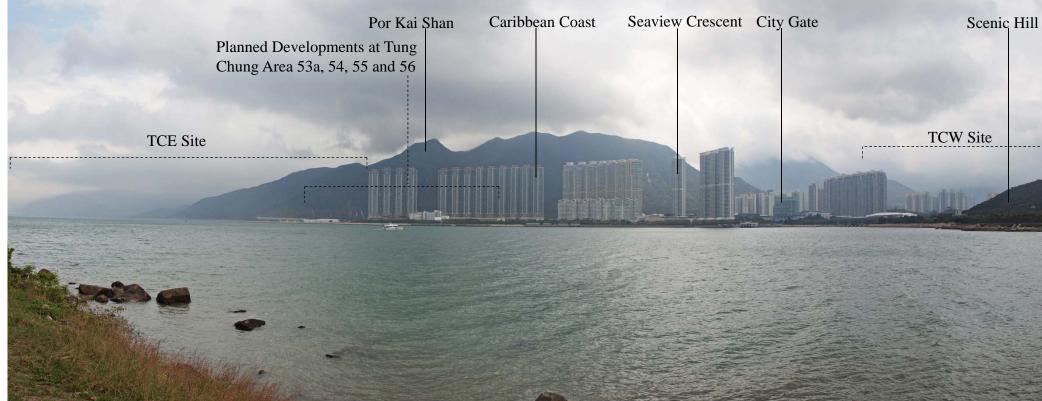

VSR 3 Existing View



VSR 3 Photomontage- no mitigation at Day 1



## Note:

1. The photomontages have been generated to provide a preliminary idea on the scale and extent of the propose development. These images will be subject to change and are for illustrative purposes only. Built form demonstrates scale and massing only, it does not represent architectural design, finishes or any other related detailed design components.

| D   | TCE extent updated | KS | 11/15 |
|-----|--------------------|----|-------|
| С   | Third Issue        | KW | 08/15 |
| В   | Second Issue       | RD | 06/15 |
| Α   | First Issue        | RD | 03/15 |
| Rev | Description        | By | Dote  |

## ARUP

## Tung Chung New Town Extension

Drawing title

VSR 3 Photomontage Near CNAC (Group) Tower (1 of 2)

|