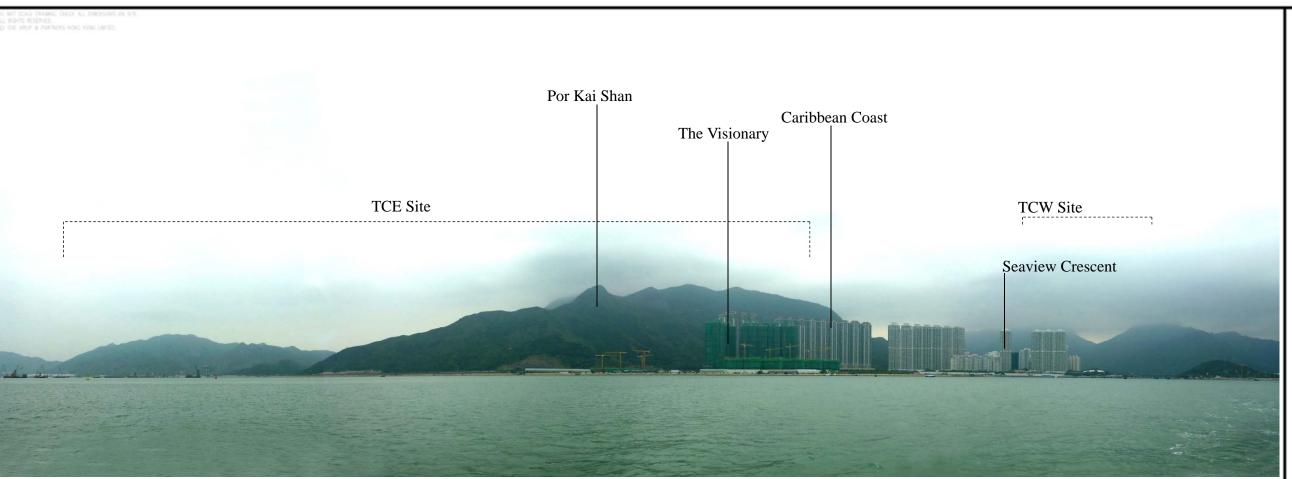

VSR 43 Existing View

VSR 43 Photomontage- no mitigation at Day 1

## Note

1. The photomontages have been generated to provide a preliminary idea on the scale and extent of the proposed development. These images will be subject to change and are for illustrative purposes only. Built form demonstrates scale and massing only, it does not represent architectural design, finishes or any other related detailed design components.