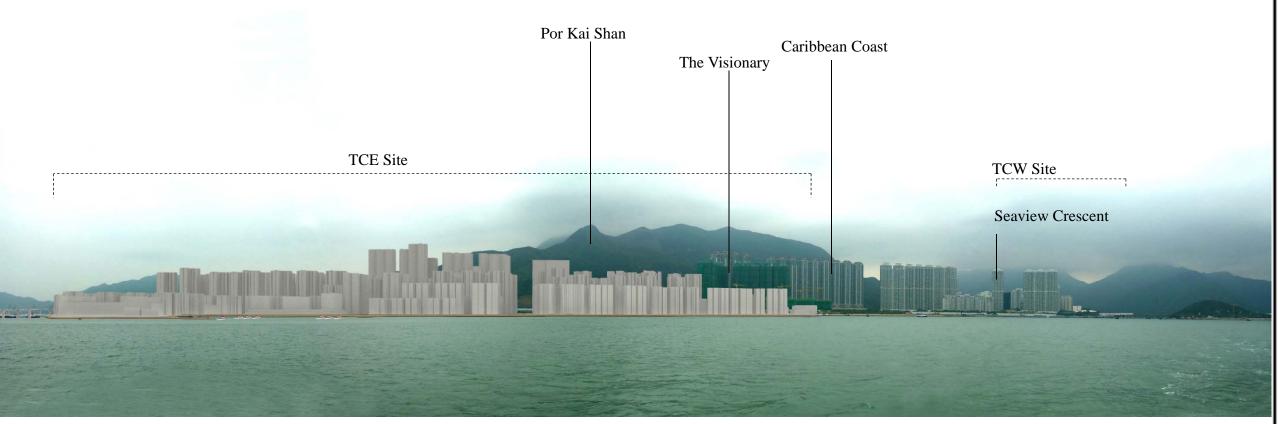

VSR 43 Existing View

VSR 43 Photomontage- no mitigation at Day 1

## Note

1. The photomontages have been generated to provide a preliminary idea on the scale and extent of the proposed development. These images will be subject to change and are for illustrative purposes only. Built form demonstrates scale and massing only, it does not represent architectural design, finishes or any other related detailed design components.