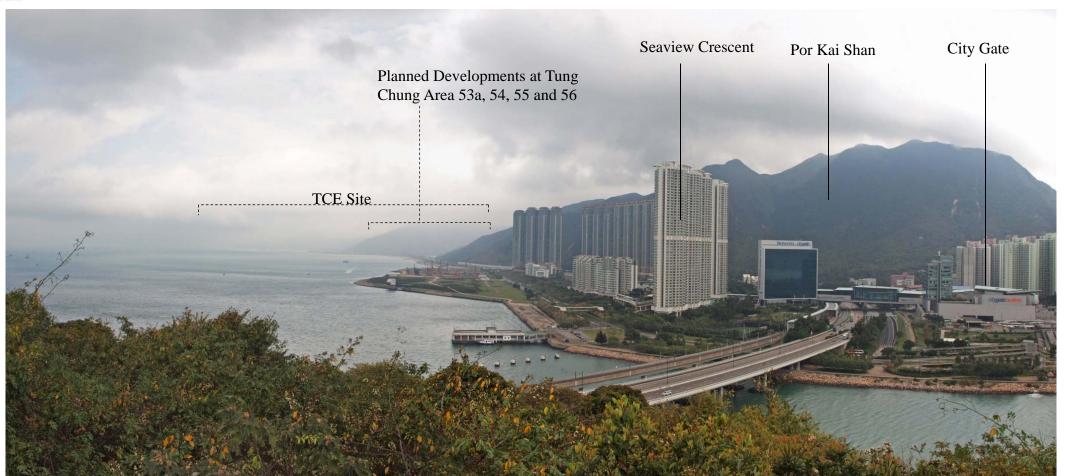

VSR5 Existing View

VSR 5 Photomontage- no mitigation at Day 1

## l N

1. The photomontages have been generated to provide a preliminary idea on the scale and extent of the proposed development. These images will be subject to change and are for illustrative purposes only. Built form demonstrates scale and massing only, it does not represent architectural design, finishes or any other related detailed design components.