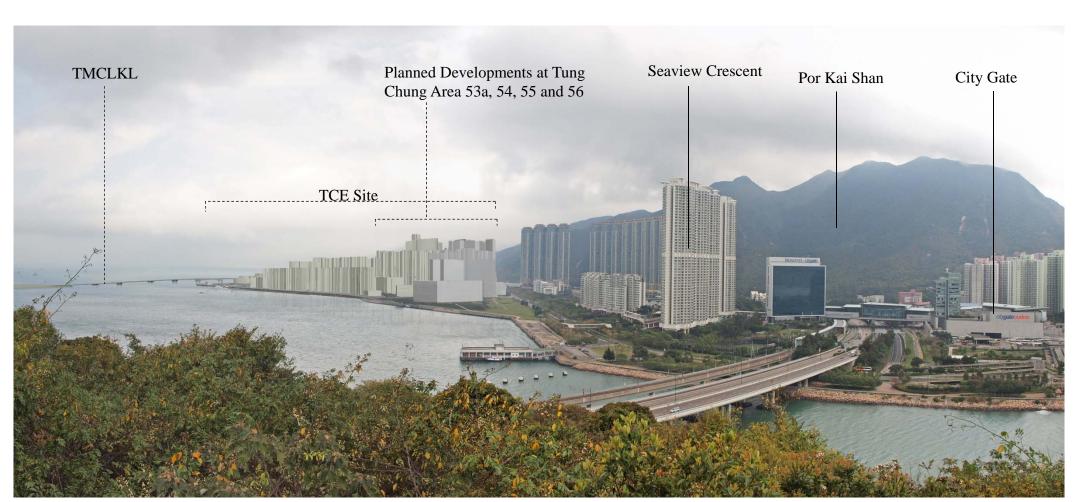

VSR5 Existing View

VSR 5 Photomontage- no mitigation at Day 1

## l N

1. The photomontages have been generated to provide a preliminary idea on the scale and extent of the proposed development. These images will be subject to change and are for illustrative purposes only. Built form demonstrates scale and massing only, it does not represent architectural design, finishes or any other related detailed design components.