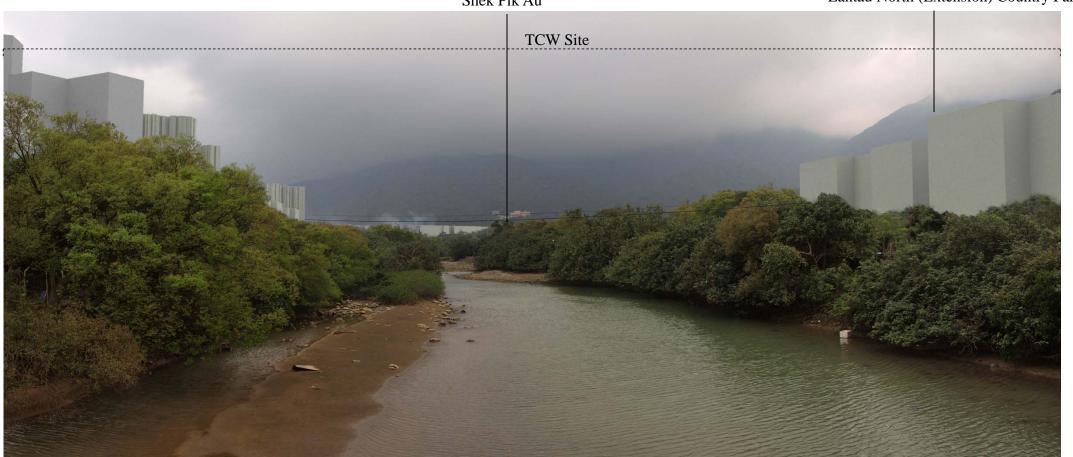

VSR 17 Existing View

Shek Pik Au

Lantau North (Extension) Country Park

VSR 17 Photomontage- no mitigation at Day 1

## Consultant

Tung Chung New Town Extension

Drawing ti

VSR 17 Photomontage Near Tung Chung Stream (1 of 2)

| Drawing no. | Rev.<br>C |               |                |
|-------------|-----------|---------------|----------------|
| KW          | 08/15     | Checked<br>CY | Approved<br>ST |
| Scale NTS   |           | Preliminary   |                |