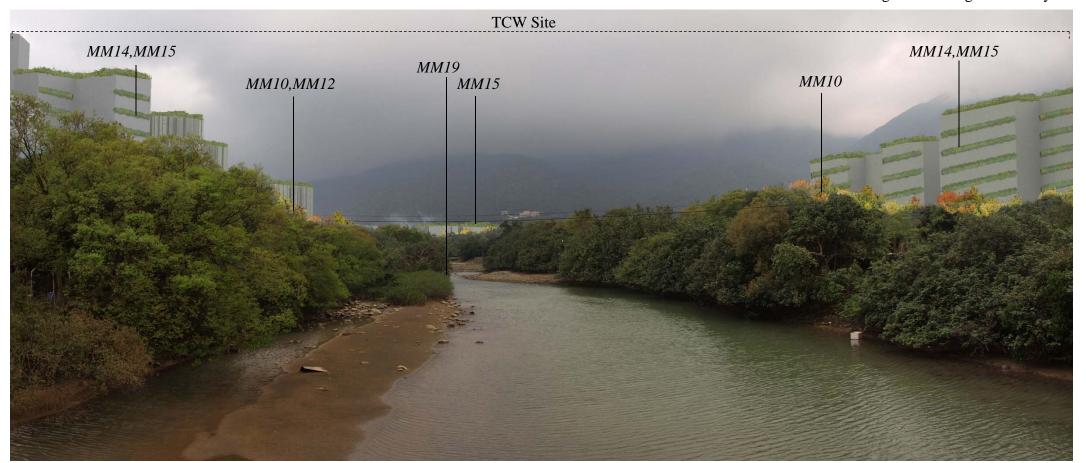

VSR 17 Photomontage- with mitigation at Day 1

VSR 17 Photomontage- with mitigation at Year 10

- This VSR represents visitors and hikers across the Tung Chung Stream, facing to this watercourse, Shek Pik Au Village and Lantau North (Extension) Country Park. The visual impacts would mainly result from the appearance of the proposed low-rise development of TCW.
- Following application the mitigation measures including preservation of potentially registrable OVTs, rare and protective vegetation, and landscape treatments on channelized watercourse to keep the natural landscape view, compensatory planting, screen planting around the perimeter of the buildings, maximise greening on structures, it is considered that they can assist greatly in enhancing the visual amenity and can help assimilate the proposed development into the receiving landscape.