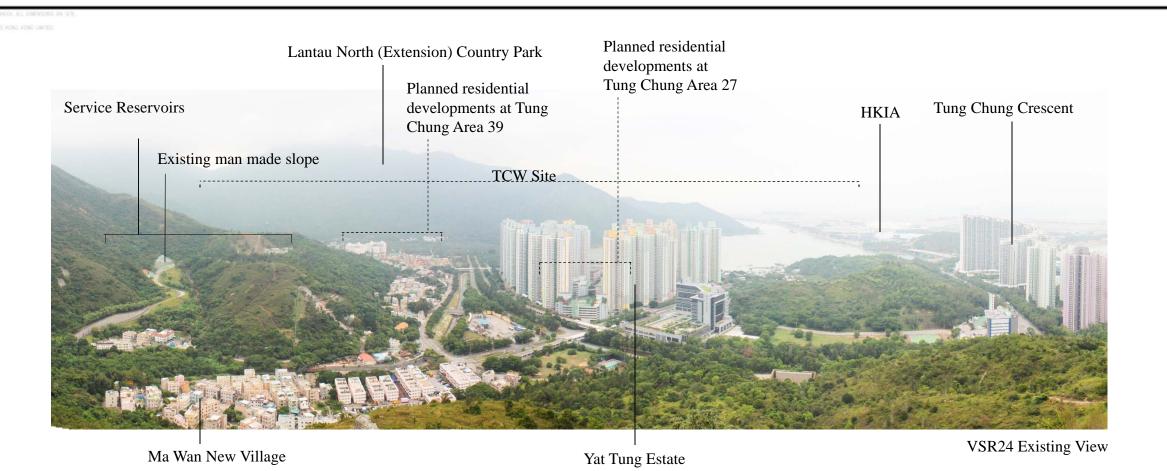

## Not

1. The photomontages have been generated to provide a preliminary idea on the scale and extent of the proposed development. These images will be subject to change and are for illustrative purposes only. Built form demonstrates scale and massing only, it does not represent architectural design, finishes or any other related detailed design components.

## **ARUP**

Tung Chung New Town Extension

Drawing title

VSR 24 Photomontage Lantau North (Extension) Country Park – Facing West (1 of 2)

| Drawing no. | FIGURE 11 | .6m                | D Rev.         |
|-------------|-----------|--------------------|----------------|
| KW          | 09/15     | Checked<br>CY      | Approved<br>ST |
| Scole NTS   |           | Stotus Preliminary |                |