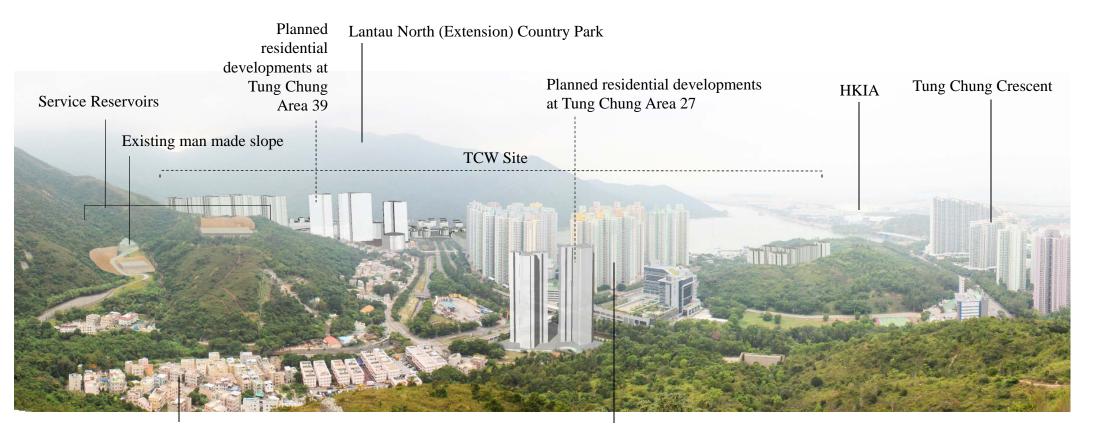

Ma Wan New Village

Yat Tung Estate

VSR 24 Photomontage- no mitigation at Day 1

## Not

1. The photomontages have been generated to provide a preliminary idea on the scale and extent of the proposed development. These images will be subject to change and are for illustrative purposes only. Built form demonstrates scale and massing only, it does not represent architectural design, finishes or any other related detailed design components.

## **ARUP**

Tung Chung New Town Extension

Drawing title

VSR 24 Photomontage Lantau North (Extension) Country Park – Facing West (1 of 2)

| Drawing no. | FIGURE 11 | .6m                | D Rev.         |
|-------------|-----------|--------------------|----------------|
| KW          | 09/15     | Checked<br>CY      | Approved<br>ST |
| Scole NTS   |           | Stotus Preliminary |                |