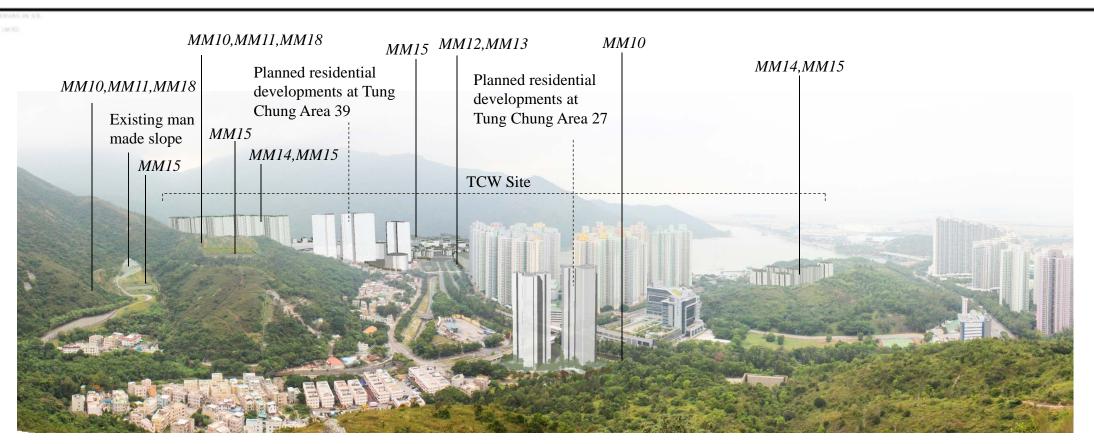

## **Description:**

- This VSR represents hikers of Lantau North (Extension) Country Park, facing west to Yat Tung Estate, Tung Chung Valley and Tung Chung Bay from this vantage point. The visual impacts would mainly result from the appearance of new urban development of the proposed TCW.
- Woodland restoration and compensation tree planting and landscaping slope will be provided in the service resenoir area to erhane greening.
- Following application of the mitigation measures including preservation of potentially registrable OVTs, rare and protective vegetation to keep the natural landscape view, screening planting and roadside planting to break up the appearance of proposed development, and maximising greening and aesthetic design of built development, the proposed development blend in better with the receiving landscape, and the potential visual impact can be alleriated.

Note:

The photomontages have been generated to provide a preliminary idea on the scale and extent of the proposed development. These images will be subject to change and are for illustrative purposes only. Built form demonstrates scale and massing only, it does not represent architectural design, finishes or any other related detailed design