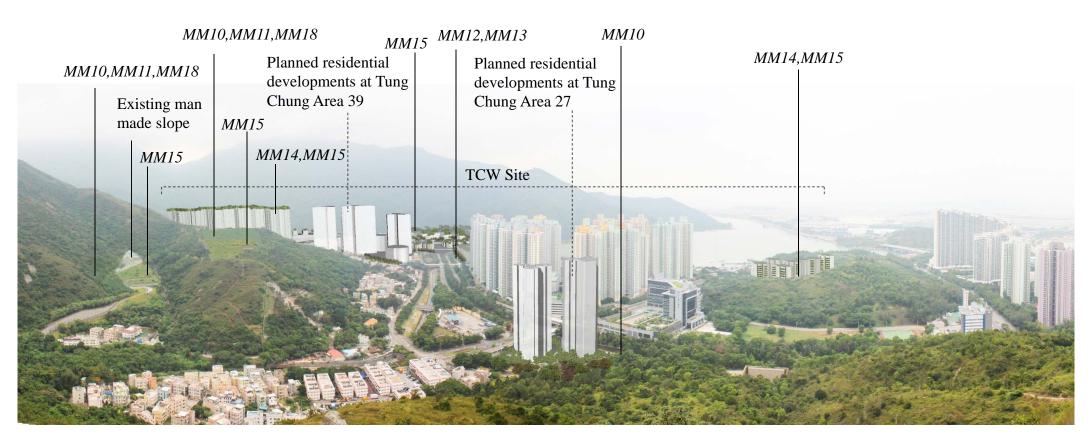

## **Description:**

- This VSR represents hikers of Lantau North (Extension) Country Park, facing west to Yat Tung Estate, Tung Chung Valley and Tung Chung Bay from this vantage point. The visual impacts would mainly result from the appearance of new urban development of the proposed TCW.
- Woodland restoration and compensation tree planting and landscaping slope will be provided in the service resenoir area to erhane greening.
- Following application of the mitigation measures including preservation of potentially registrable OVTs, rare and protective vegetation to keep the natural landscape view, screening planting and roadside planting to break up the appearance of proposed development, and maximising greening and aesthetic design of built development, the proposed development blend in better with the receiving landscape, and the potential visual impact can be alleriated.

Note:

The photomontages have been generated to provide a preliminary idea on the scale and extent of the proposed development. These images will be subject to change and are for illustrative purposes only. Built form demonstrates scale and massing only, it does not represent architectural design, finishes or any other related detailed design