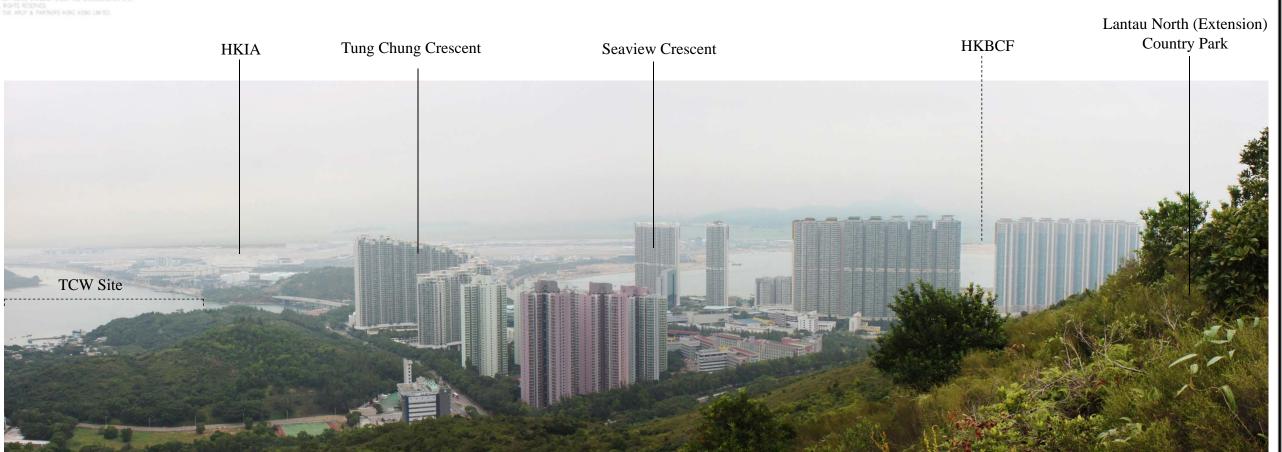

VSR 25 Existing View Lantau North (Extension) Country Park

VSR 25 Photomontage- no mitigation at Day 1

1. The photomontages have been generated to provide a preliminary idea on the scale and extent of the proposed development. These images will be subject to change and are for illustrative purposes only. Built form demonstrates scale and massing only, it does not represent architectural design, finishes or any other related detailed design components.

## **ARUP**

Tung Chung New Town Extension

VSR 25 Photomontage Lantau North (Extension) Country
Park – Facing North (1 of 2)

| Drawing no. | Rev.<br>C |                    |                |
|-------------|-----------|--------------------|----------------|
| KW          | 08/15     | Checked<br>CY      | Approved<br>ST |
| Scale NTS   |           | Stotus Preliminary |                |