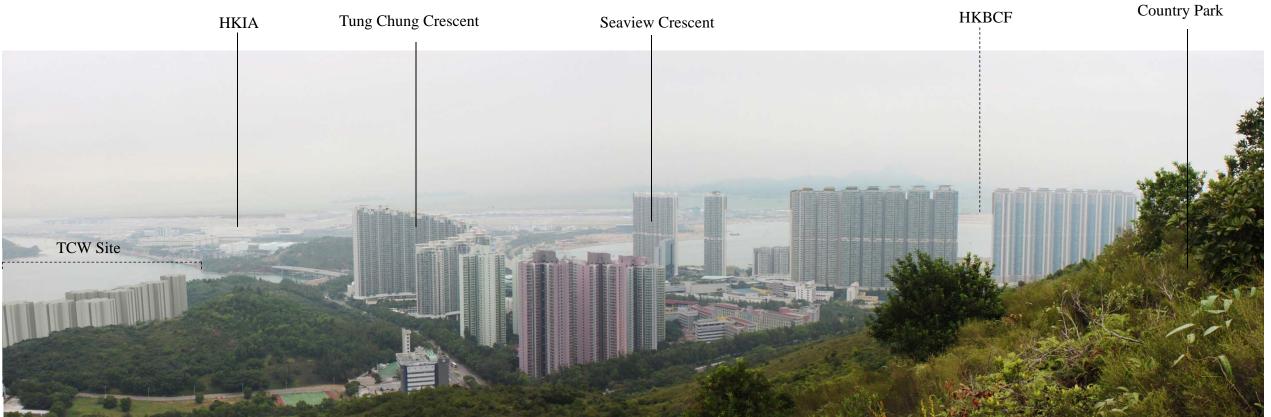

VSR 25 Existing View Lantau North (Extension) Country Park

VSR 25 Photomontage- no mitigation at Day 1

1. The photomontages have been generated to provide a preliminary idea on the scale and extent of the proposed development. These images will be subject to change and are for illustrative purposes only. Built form demonstrates scale and massing only, it does not represent architectural design, finishes or any other related detailed design components.

## **ARUP**

Tung Chung New Town Extension

VSR 25 Photomontage Lantau North (Extension) Country
Park – Facing North (1 of 2)

| Drawing no. | Rev.<br>C |                    |                |
|-------------|-----------|--------------------|----------------|
| KW          | 08/15     | Checked<br>CY      | Approved<br>ST |
| Scale NTS   |           | Stotus Preliminary |                |