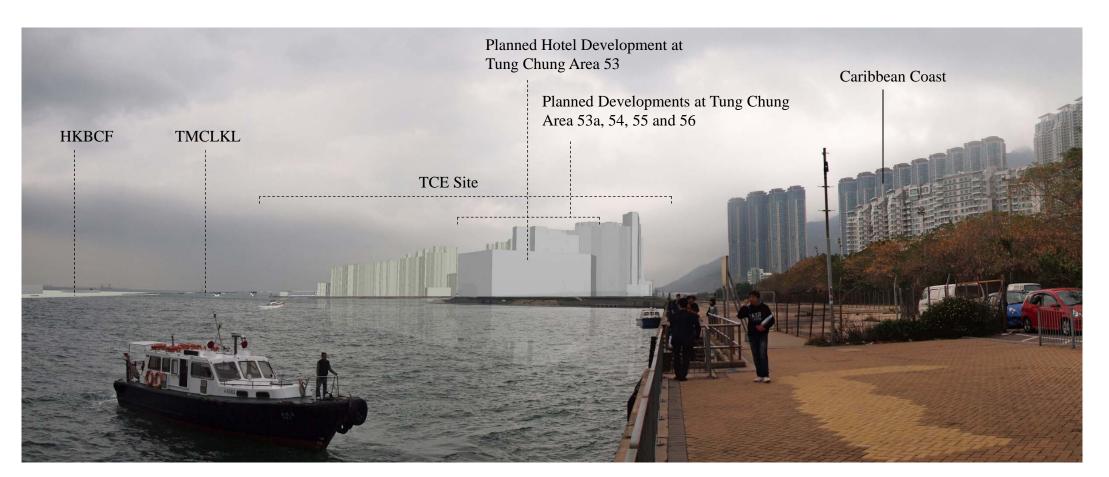

VSR26 Existing View

VSR 26 Photomontage- no mitigation at Day 1

1. The photomontages have been generated to provide a preliminary idea on the scale and extent of the proposed development. These images will be subject to change and are for illustrative purposes only. Built form demonstrates scale and massing only, it does not represent architectural design, finishes or any other related detailed design components.

## **ARUP**

Tung Chung New Town Extension

VSR 26 Photomontage Tung Chung Ferry Pier (1 of 2)

| Drawing no. | FIGURE 11 | .6q                | C C            |  |
|-------------|-----------|--------------------|----------------|--|
| KW          | 08/15     | Checked<br>CY      | Approved<br>ST |  |
| Scale NTS   |           | Stotus Preliminary |                |  |