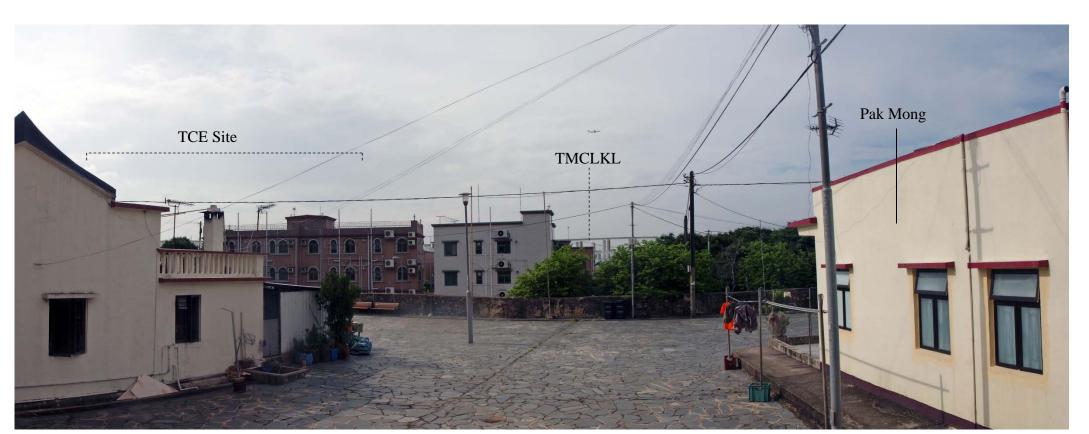

VSR 29 Existing View

VSR 29 Photomontage- no mitigation at Day 1

1. The photomontages have been generated to provide a preliminary idea on the scale and to provide a preliminary idea on the scale and extent of the proposed development. These images will be subject to change and are for illustrative purposes only. Built form demonstrates scale and massing only, it does not represent architectural design, finishes or any other related detailed design components.

## **ARUP**

Tung Chung New Town Extension

VSR 29 Photomontage Near Tai Ho (1 of 2)

| Drawing no. | FIGURE 11 | .6s                | Rev.<br>C      |
|-------------|-----------|--------------------|----------------|
| KW          | 08/15     | Checked<br>CY      | Approved<br>ST |
| Scale NTS   |           | Stotus Preliminary |                |