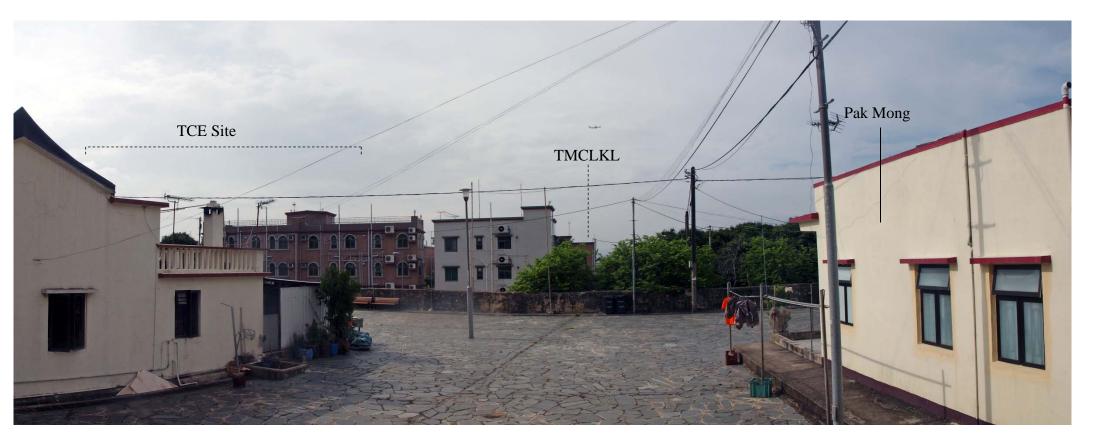

VSR 29 Existing View

VSR 29 Photomontage- no mitigation at Day 1

1. The photomontages have been generated to provide a preliminary idea on the scale and to provide a preliminary idea on the scale and extent of the proposed development. These images will be subject to change and are for illustrative purposes only. Built form demonstrates scale and massing only, it does not represent architectural design, finishes or any other related detailed design components.

## **ARUP**

Tung Chung New Town Extension

VSR 29 Photomontage Near Tai Ho (1 of 2)

| Drawing no. | FIGURE 11 | .6s                | Rev.<br>C      |
|-------------|-----------|--------------------|----------------|
| KW          | 08/15     | Checked<br>CY      | Approved<br>ST |
| Scale NTS   |           | Stotus Preliminary |                |