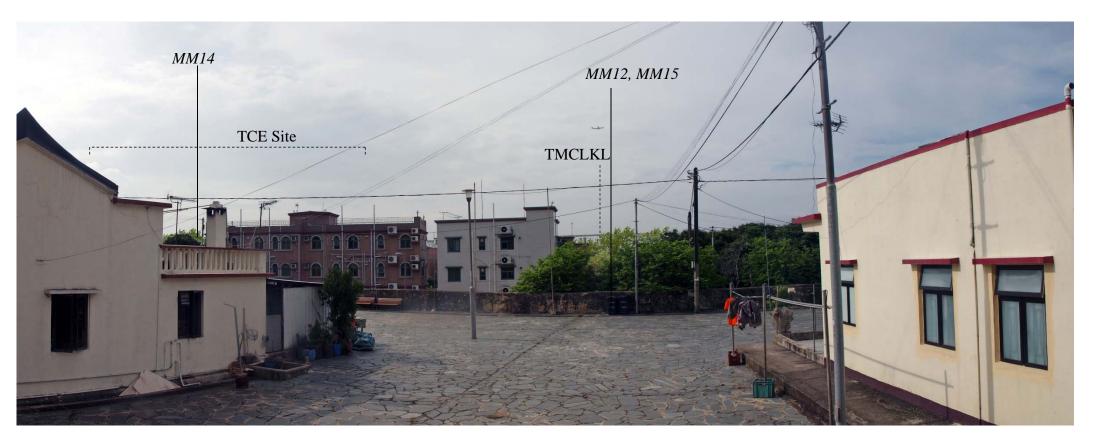

## Description:

by the intervening village buildings in Pak Mong Village, only a small extent of TMCLKL would be noticeable with the mitigation measures including screen planting and maximising greening on structures. The

## Tung Chung New Town Extension

VSR 29 Photomontage Near Tai Ho (2 of 2)

| Drawing no. | FIGURE 11 | .6t           | C C            |
|-------------|-----------|---------------|----------------|
| KW          | 08/15     | Checked<br>CY | Approved<br>ST |
| Scale NTS   |           | Preliminary   |                |

COPYRIGHT RESERVED

Civil Engineering and Development Department

• This VSR represents residents of Pak Mong Villages, visitors and hikers along the designated trail. The VSRs would mainly experience views towards the proposed TCE with TMCLKL. As a result of blockage built form of the proposed development will be soften and compatible with the receiving landscape. Hence, the potential visual impact will be reduced.