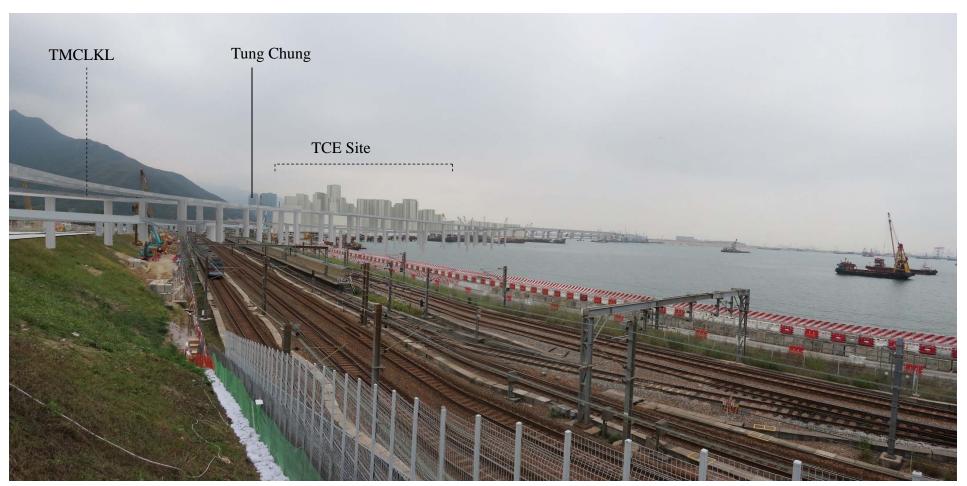

VSR 37 Existing View

VSR 37 Photomontage- no mitigation at Day 1

## l N

1. The photomontages have been generated to provide a preliminary idea on the scale and extent of the proposed development. These images will be subject to change and are for illustrative purposes only. Built form demonstrates scale and massing only, it does not represent architectural design, finishes or any other related detailed design components.