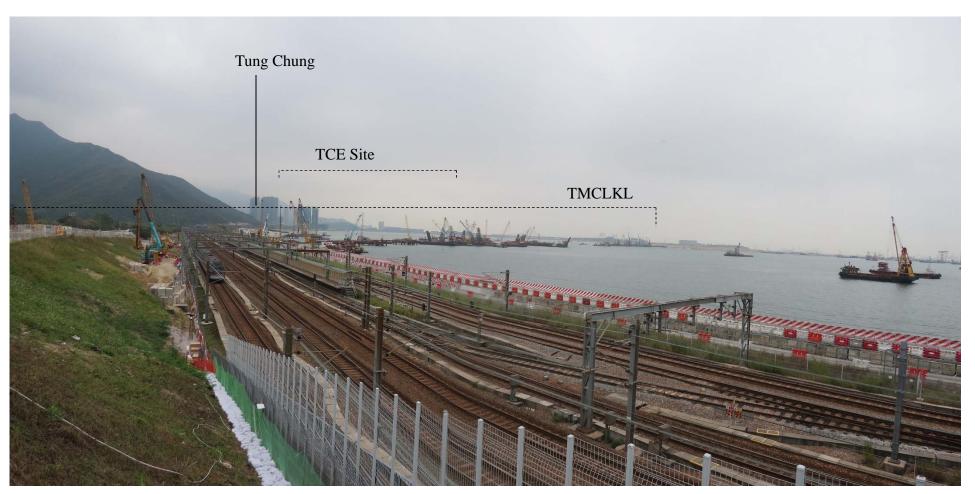

VSR 37 Existing View

VSR 37 Photomontage- no mitigation at Day 1

## l N

1. The photomontages have been generated to provide a preliminary idea on the scale and extent of the proposed development. These images will be subject to change and are for illustrative purposes only. Built form demonstrates scale and massing only, it does not represent architectural design, finishes or any other related detailed design components.