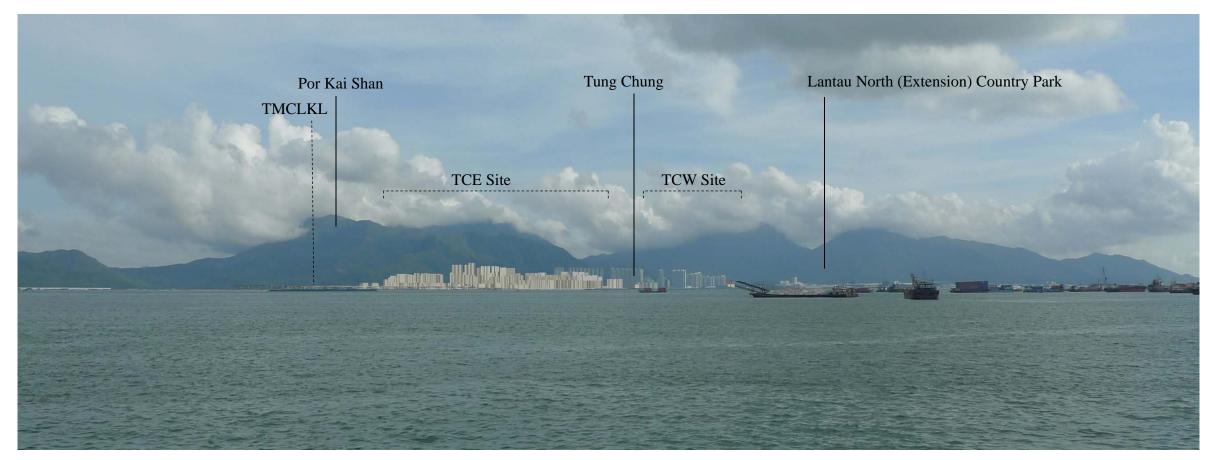

VSR 40 Existing View

VSR 40 Photomontage- no mitigation at Day 1

## Tung Chung New Town Extension

VSR 40 Photomontage Tuen Mun South Coast (1 of 2)

Drawing title

| Drawing no.        | FIGURE 11.    | бу                 | Rev.<br>C      |  |  |
|--------------------|---------------|--------------------|----------------|--|--|
| KW                 | Dote<br>08/15 | Checked<br>CY      | Approved<br>ST |  |  |
| Scole NTS          |               | Stotus Preliminary |                |  |  |
| COPYRIGHT RESERVED |               |                    |                |  |  |