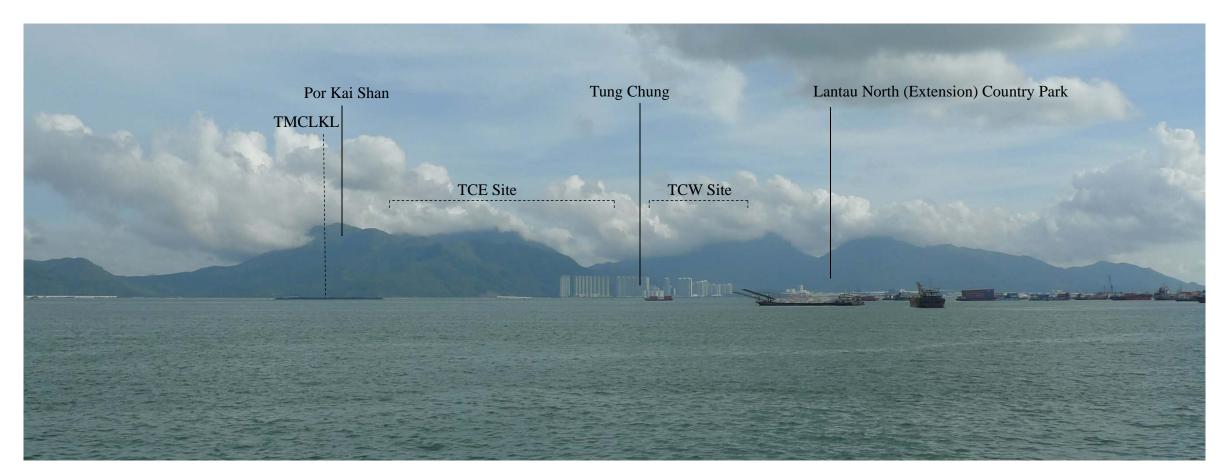

VSR 40 Existing View

VSR 40 Photomontage- no mitigation at Day 1

## Tung Chung New Town Extension

VSR 40 Photomontage Tuen Mun South Coast (1 of 2)

Drawing title

| Drawing no.        | FIGURE 11.    | бу                 | Rev.<br>C      |  |  |
|--------------------|---------------|--------------------|----------------|--|--|
| KW                 | Dote<br>08/15 | Checked<br>CY      | Approved<br>ST |  |  |
| Scole NTS          |               | Stotus Preliminary |                |  |  |
| COPYRIGHT RESERVED |               |                    |                |  |  |