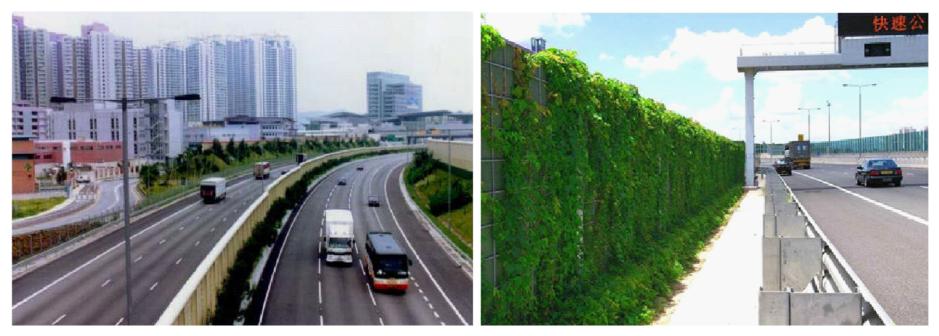

## Vegetated Barriers Planting can often be used to soften and enhance the appearance

Planting can often be used to soften and enhance the appearance of a barrier, and reduce the intrusion on its surroundings