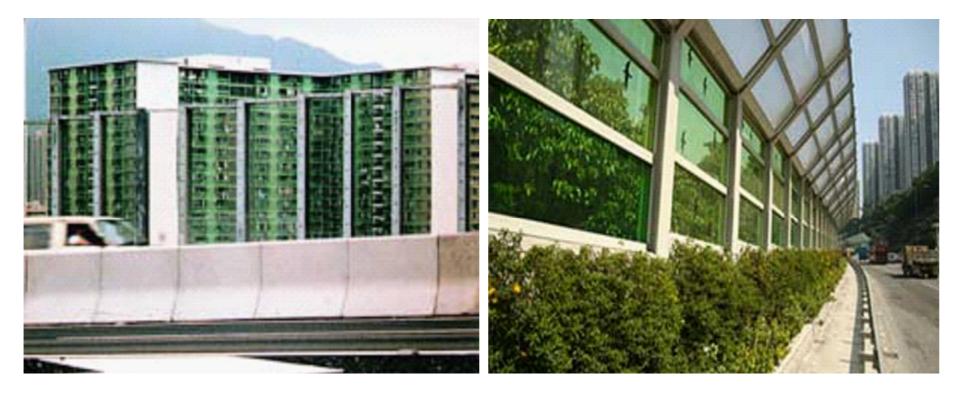

## Straight Barrier with Transparent Panels

A combination of transparent and solid panel would lighten the visual impact and at the same time maintain the attractiveness by using colourful panels.