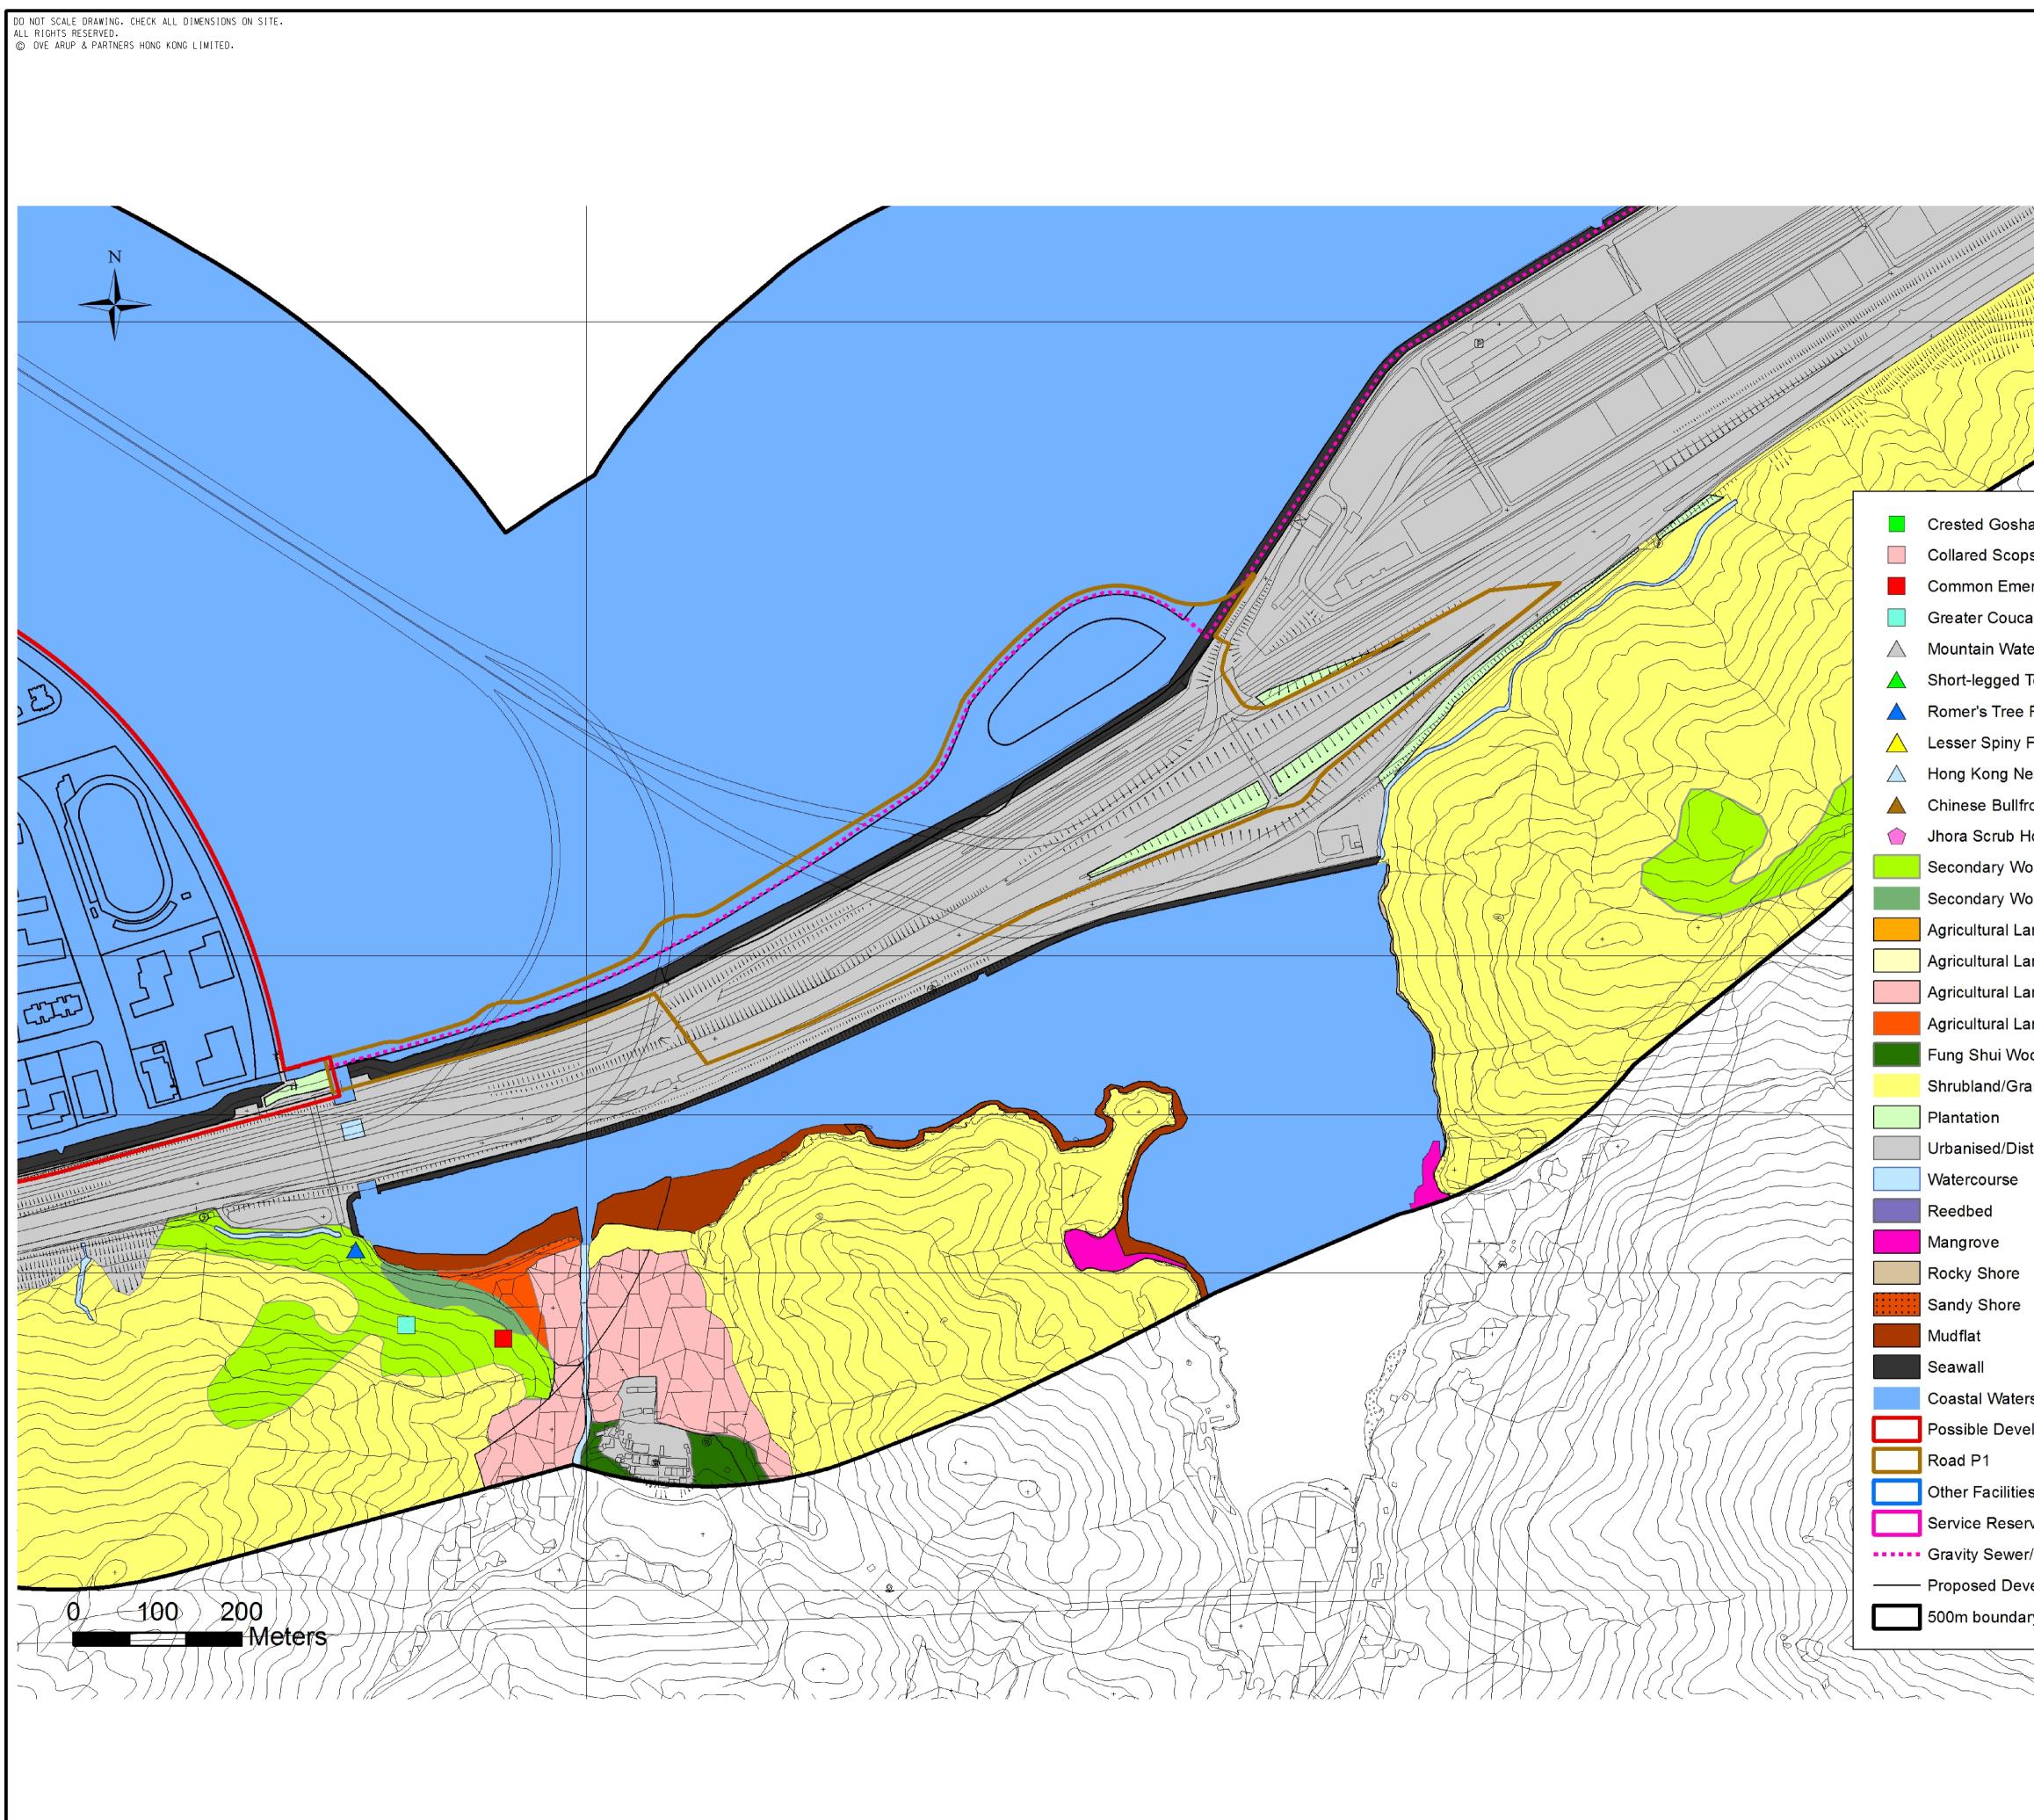

|                      | +                         |                                            |                        |       |                         |           |                |
|----------------------|---------------------------|--------------------------------------------|------------------------|-------|-------------------------|-----------|----------------|
|                      |                           |                                            |                        |       |                         |           |                |
|                      |                           |                                            |                        |       |                         |           |                |
|                      |                           |                                            |                        |       |                         |           |                |
|                      | $\overline{}$             |                                            |                        |       |                         |           |                |
|                      |                           |                                            |                        |       |                         |           |                |
|                      |                           |                                            |                        |       |                         |           |                |
|                      | $\leq$                    |                                            |                        |       |                         |           |                |
|                      | $\mathbf{S}$              |                                            |                        |       |                         |           |                |
|                      |                           |                                            |                        |       |                         |           |                |
| nawk                 | $\square$                 |                                            |                        |       |                         |           |                |
| os Owl               |                           |                                            |                        |       |                         |           |                |
| erald Dove           |                           |                                            |                        |       |                         |           |                |
| al                   | $\supset$                 |                                            |                        |       |                         |           |                |
| ter Snake            |                           |                                            |                        |       |                         |           |                |
| Toad                 | $\langle \rangle$         |                                            |                        |       |                         |           |                |
| Frog                 | $\widehat{}$              |                                            |                        |       |                         |           |                |
| Frog                 | 25                        |                                            |                        |       |                         |           |                |
| ewt<br>rog           | $\geq$                    |                                            |                        |       |                         |           |                |
| Hopper               | $\checkmark$              |                                            |                        |       |                         |           |                |
| oodland (Young)      |                           |                                            |                        |       |                         |           |                |
| oodland (Mature)     |                           |                                            |                        |       |                         |           |                |
| and (Abandoned, Dry) | $\overline{\zeta}$        |                                            |                        |       |                         |           |                |
| and (Abandoned, Wet) | $\rightarrow$             |                                            |                        |       |                         |           |                |
| and (Active, Dry)    |                           |                                            |                        |       |                         |           |                |
| and (Orchard)        |                           |                                            |                        |       |                         |           |                |
| bod                  |                           |                                            |                        |       |                         |           |                |
| assland              | RC                        |                                            |                        |       |                         |           |                |
|                      | P                         |                                            |                        |       |                         |           |                |
| sturbed/Wasteland    | ¥{},                      | D<br>C                                     | FOURTH IS<br>THIRD ISS |       |                         | GL<br>GL  | 09/15<br>08/15 |
|                      |                           | B                                          | SECOND IS              |       |                         | GL        | 07/15          |
|                      |                           | А                                          | FIRST ISS              | UE    |                         | GL        | 06/15          |
|                      | J.C.                      | Rev                                        | Description            |       |                         | Ву        | Date           |
|                      |                           |                                            |                        | ΔR    | IIP                     |           |                |
|                      | 51                        | ARUP                                       |                        |       |                         |           |                |
|                      | $\left \right\rangle$     | Project title                              |                        |       |                         |           |                |
| rs                   | $\langle \langle \rangle$ | Tung Chung<br>New Town Extension           |                        |       |                         |           |                |
| elopment Area        | $\left  \right\rangle$    |                                            | New                    | Town  | Extens                  | 10N       |                |
|                      |                           |                                            |                        |       |                         |           |                |
| es                   |                           |                                            | ving title             | o f   |                         |           |                |
| rvoir                |                           | Locations of<br>Terrestrial Fauna of       |                        |       |                         |           |                |
| r/Rising Main        |                           | Conservation Importance                    |                        |       |                         |           |                |
| velopment Layout     |                           | Recorded during the Survey                 |                        |       |                         |           |                |
| iry                  | $\square$                 | – Eastern                                  |                        |       |                         |           |                |
| J777 Y               |                           | Draw                                       | vina no.               |       |                         | F         | Rev.           |
| $\leq$               | $\sim$                    |                                            | Figu                   | ire 9 |                         |           | D              |
|                      |                           | Draw<br>GL<br>Scale                        | 09/15                  | 5     | Checked<br>LK<br>Status | App<br>FC | roved          |
|                      |                           | AS SHOWN PRELIMINARY<br>COPYRIGHT RESERVED |                        |       |                         |           |                |
|                      |                           |                                            |                        |       |                         |           |                |
|                      |                           |                                            | CFDD                   |       | └ 工程拓) Engineering      |           |                |
|                      |                           |                                            |                        |       | elopment De             |           |                |
|                      |                           | <b></b>                                    |                        |       |                         |           |                |