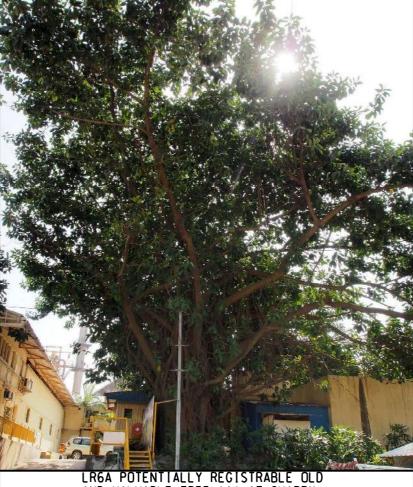

LR6.1 TREES AT ANDERSON ROAD

## **AECOM**

PROJECT

**DEVELOPMENT OF** ANDERSON ROAD **QUARRY SITE -**INVESTIGATION, DESIGN AND CONSTRUCTION

CONTRACT NO. CE 10/2014 (CE)

AECOM Asia Company Ltd.

SUB-CONSULTANTS 分判工程順同公司

LR6A POTENTIALLY REGISTRABLE OLD AND VALUABLE TREE (A) AT OUARRY