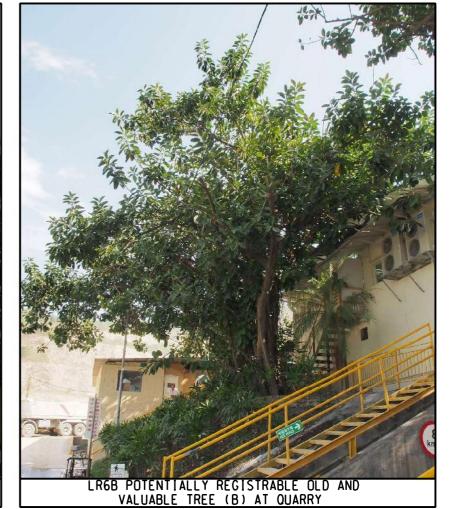

LR6.1 TREES AT ANDERSON ROAD

## **AECOM**

PROJECT

**DEVELOPMENT OF** ANDERSON ROAD **QUARRY SITE -**INVESTIGATION, DESIGN AND CONSTRUCTION

AECOM Asia Company Ltd.

SUB-CONSULTANTS

STATUS

PROJECT NO.

CONTRACT NO.

CE 10/2014 (CE)

SHEET TITLE

PHOTO OF LANDSCAPE RESOURCES

SHEET 2 OF 2

FIGURE 9.3