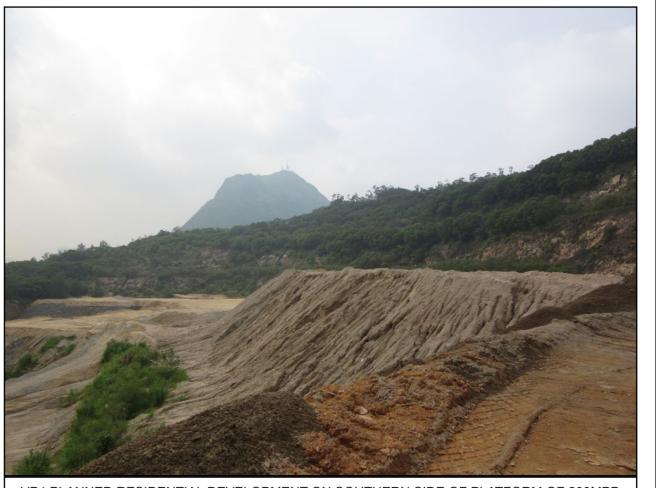

VP2 PLANNED RESIDENTIAL DEVELOPMENT IMMEDIATELY ADJACENT TO QUARRY PARK ON PLATFORM OF 200MPD

VP3 PLANNED DAR DEVELOPMENT

VP4 PLANNED RESIDENTIAL DEVELOPMENT ON SOUTHERN SIDE OF PLATFORM OF 200MPD

\*Notes: For VP3, the planned DAR development is currently under construction. This photograph is taken from a location approximately in front of DAR to illustratively stimulate the view of future residents.